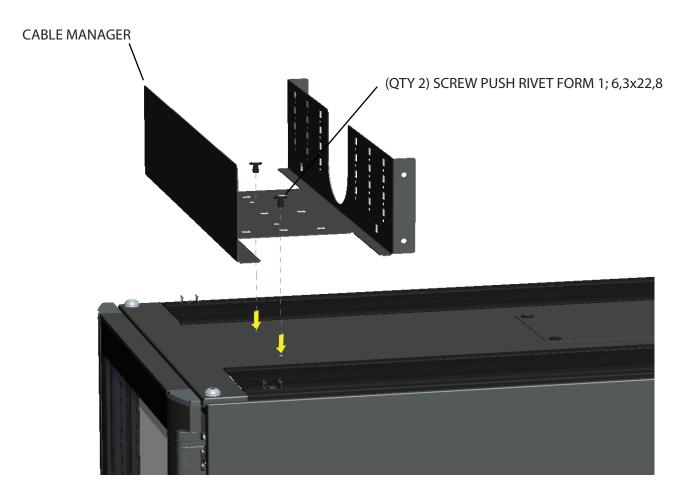

### CABLE MANAGER TO ROOF

- 1. PLACE CABLE MANAGER DIRECTLY ON ROOF OF CABINET.
- 2. ALIGN THE ROUND HOLES IN THE CABLE MANAGER WITH THE HOLES IN THE ROOF.
- 3. ALIGN PUSH RIVET WITH ROUND HOLES IN CABLE MANAGER AND PRESS DOWN FIRMLY LOCKING CABLE MANAGER TO ROOF.
- 4. SEE GROUND WIRE INSTRUCTIONS 'A' (NOT SHOWN)