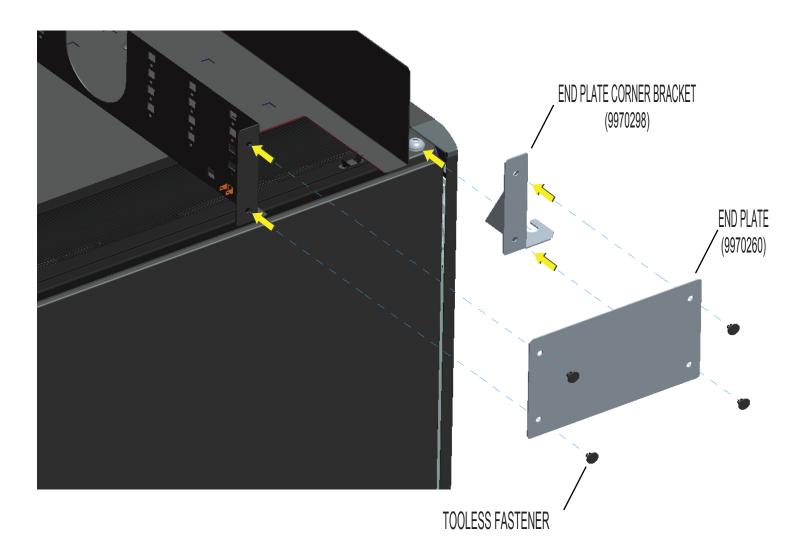

### END PLATE TO CABLE MANAGER

- 1. ALIGN ROUND OPENINGS ON END PLATE WITH THE OPENINGS IN THE CABLE MANAGER FLANGES.
- 2. ATTACH END PLATE CORNER BRACKET TO M12 ROOF SCERW.
- 3. INSERT SUPPLED TOOL-LESS FASTENER IN OPENING.
- 4. PRESS FIRMLY AGAINST HEAD OF TOOL-LESS FASTENER TO SECURE END PLATE TO CABLE MANAGER.