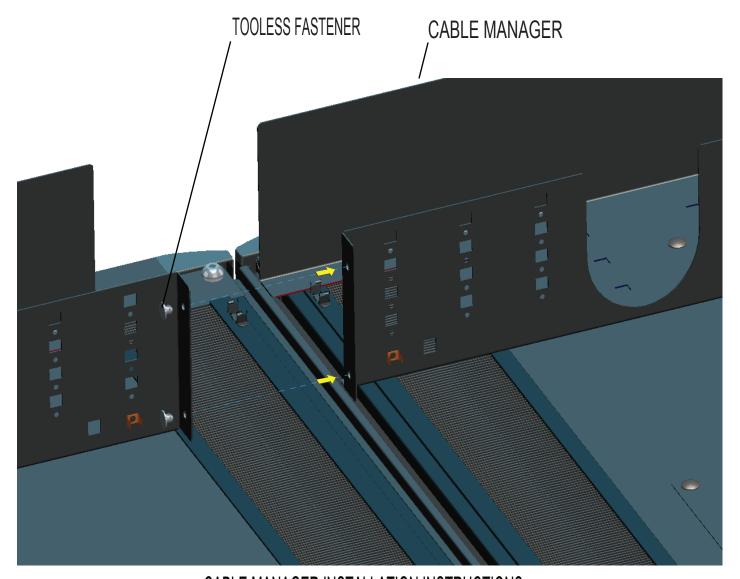

CABLE MANAGER INSTALLATION INSTRUCTIONS 600W, 700W, 800W CABLE MANAGERS

### CABLE MANAGER TO CABLE MANAGER

- 1. ALIGN ROUND OPENINGS IN CABLE MANAGER FLANGES.
- 2. INSERT SUPPLIED TOOL-LESS FASTENER IN OPENING.
- 3. PRESS FIRMLY AGAINST HEAD OF TOOL-LESS FASTENER TO SECURE CABLE MANAGERS TOGETHER.
- 4. SEE GROUND WIRE INSTRUCTIONS 'B' (NOT SHOWN)