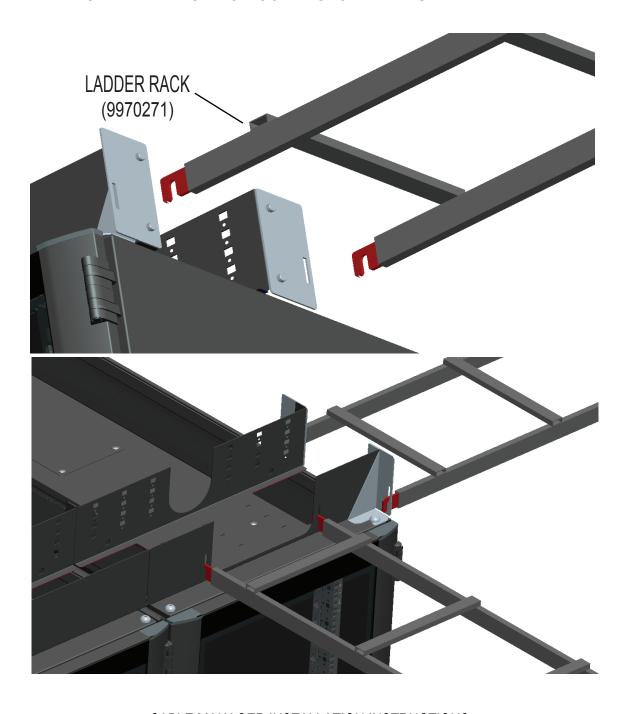

END PLATE CORNER BRACKET (9970298)

LADDER RACK CONNECTOR PLATES (9970270)

CABLE MANAGER INSTALLATION INSTRUCTIONS 600W, 700W, 800W CABLE MANAGERS

LADDER RACK TO CABLE MANAGER AND LADDER RACK TO SIDE CONNECTOR PLATES

- 1. INSERT THE COUPLER BRACKETS INTO THE ENDS OF THE LADDER RACK.
- 2. SLIDE THE COUPLER BRACKETS THROUGH THE RECTANGULAR OPENINGS IN THE CABLE MANAGER OR CONNECTOR PLATES.
- 3. LOWER LADDER RACK TO ENGAGE THE NOTCH OF THE COUPLER BRACKET WITH THE CABLE MANAGER OR CONNECTOR PLATES.