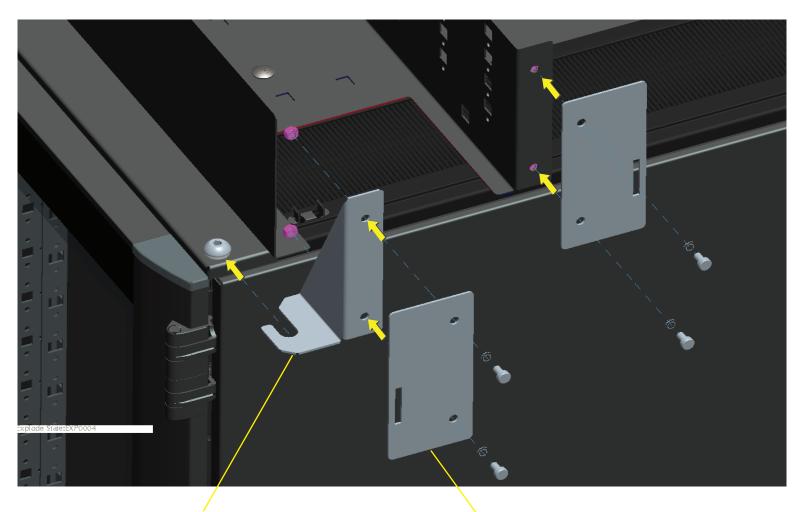

### CABLE MANAGER TO LADDER RACK SIDE CONNECTOR PLATES

- 1. ALIGN ROUND OPENINGS IN CABLE MANAGER FLANGES AND CONNECTOR PLATES.
- 2. ATTACH END PLATE CORNER BRACKET TO M12 ROOF SCERW.
- 3. FASTEN CONNECTOR PLATE TO CABLE MANAGER USING SUPPLIED M6 SCREWS, CONTACT WASHERS AND ACORN NUTS.

END PLATE CORNER BRACKET (9970298)

LADDER RACK CONNECTOR PLATES (9970270)

CABLE MANAGER INSTALLATION INSTRUCTIONS 600W, 700W, 800W CABLE MANAGERS

LADDER RACK TO CABLE MANAGER AND LADDER RACK TO SIDE CONNECTOR PLATES