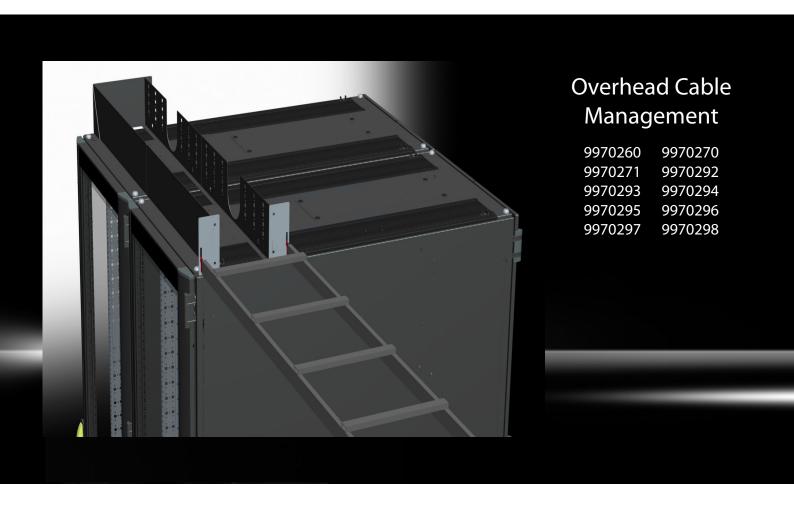

CABLE MANAGER INSTALLATION INSTRUCTIONS 600W, 700W, 800W CABLE MANAGERS

## Parts list

Note: General hardware list, components vary based on kit.

| Material number: | Object Description          | Quantity |
|------------------|-----------------------------|----------|
| 87802 THRU 87807 | Cable Manager 600,700,800   | 1        |
| 41181            | Edge Protection PVC         | ft       |
| 329763           | Push Rivet                  | 2        |
| 77127            | Tooless Fastener            | 2        |
| 228099           | PE Conductor Type 4         | 1        |
| 56824            | Cable Grounding             | 1        |
| 87808            | Corner Bracket Left & Right | 1 ea     |
| 205378           | M6x1x16 Screw               | 4        |
| 200294           | Washer 6.4 EXT SERR         | 8        |
| 37573            | Nut M6 ACORN                | 4        |
| 9970271          | 12IN W X 10FT Ladder Rack   | 1        |