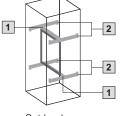

## **Examples for TS**

**Partial installation** with 600 and 800 mm wide enclosures, each in the uppermost or lowest position.

At the front

Set back