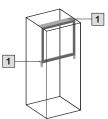

#### Side installation

With an enclosure depth of 600 or 800 mm, side installation of a small swing frame is identical to installation parallel to the front. For ease of access to the swing frame, we recommend the hinges for the TS side panel.