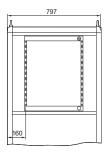

## **Examples for TS**

**Partial installation** with 600 and 800 mm wide enclosures, each in the uppermost or lowest position.

At the front

Set back

### Partial installation, centre

in 600 and 800 mm wide enclosures.

Set back

- 1 Installation kit for swing frame, small
- PS punched sections without mounting flanges 23 x 73 mm to match the enclosure depth in conjunction with 4 support brackets TS 8800.330 (two are included with the supply of the installation kit)

#### Note:

 Height compensation between the 25 mm pitch pattern of holes in the enclosure and the height units of the swing frame is achieved by the support brackets TS (two are included with the supply of the installation kit)