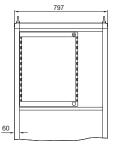

## **Examples for TS**

**Partial installation** with 600 and 800 mm wide enclosures, each in the uppermost or lowest position.

At the front

Set back

### Partial installation, centre

in 600 and 800 mm wide enclosures.

Set back

- 1 Installation kit for swing frame, small
- PS punched sections without mounting flanges 23 x 73 mm to match the enclosure depth in conjunction with 4 support brackets TS 8800.330 (two are included with the supply of the installation kit)

#### Note:

 Height compensation between the 25 mm pitch pattern of holes in the enclosure and the height units of the swing frame is achieved by the support brackets TS (two are included with the supply of the installation kit)