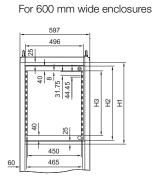

### Swing frame, small

For 800 mm wide enclosures optionally at the side or in the centre

| Height units | 3 U      | 6 U      | 9 U      | 12 U     | 15 U     | 18 U     |
|--------------|----------|----------|----------|----------|----------|----------|
| Model No. SR | 2377.030 | 2377.060 | 2377.090 | 2377.120 | 2377.150 | 2377.180 |
| H1 mm        | 275      | 408      | 541      | 675      | 808      | 941      |
| H2 mm        | 217      | 350      | 483      | 617      | 750      | 883      |
| H3 mm        | 137      | 270      | 403      | 537      | 670      | 803      |

Installation depth T max. = mm for dimension  $D^{1)}$  of at least 45 mm

| Enclosure width mm                        | 600                                  | 800                           | 800                           |  |
|-------------------------------------------|--------------------------------------|-------------------------------|-------------------------------|--|
|                                           |                                      |                               |                               |  |
| Internal mounting                         | Centre                               | Side                          | Centre                        |  |
| Enclosure depth mm<br>400<br>500<br>≥ 600 | 1 T max.<br>185<br>185<br>185<br>185 | 1 T max.<br>310<br>410<br>500 | 1 T max.<br>310<br>370<br>370 |  |

<sup>(1)</sup>D = Distance from the inner edge of the door to the front edge of the swing frame may be installed deeper on a 25 mm pitch pattern