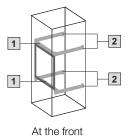

## **Examples for TS**

**Partial installation** with 600 and 800 mm wide enclosures, each in the uppermost or lowest position.

At the front

Set back