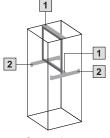

## **Examples for TS**

**Partial installation** with 600 and 800 mm wide enclosures, each in the uppermost or lowest position.

At the front

Set back

### Partial installation, centre

in 600 and 800 mm wide enclosures.

Set back

- 1 Installation kit for swing frame, small
- PS punched sections without mounting flanges 23 x 73 mm to match the enclosure depth in conjunction with 4 support brackets TS 8800.330 (two are included with the supply of the installation kit)