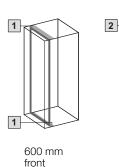

2

3

600 mm front

3 1

3

600 mm

front

600 mm

set back

1200 mm front

1200 mm

front

1200 mm

set back

1200 mm set back

- 1 Installation kit for 600 mm wide enclosures
- 2 Installation kit for 1200 mm wide enclosures
- 3 TS punched section with mounting flange 23 x 73 mm for the inner mounting level corresponding to the enclosure depth
- 4 PS punched section without mounting flange in the respective enclosure depth in conjunction with support bracket PS
- 5 TS punched rail 18 x 38 mm in the corresponding enclosure depth<sup>1)</sup>