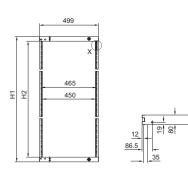

### Swing frame, large

Without trim panel, for 600 mm and 1200 mm wide enclosures

| Height units                        | 22 HE    | 31 HE    | 36 HE    | 40 HE    | 45 HE    |
|-------------------------------------|----------|----------|----------|----------|----------|
| Model No. SR                        | 2322.700 | 2331.700 | 2336.700 | 2340.700 | 2345.700 |
| For enclosure height mm (or higher) | 1200     | 1600     | 1800     | 2000     | 2200     |
| H1 mm                               | 1061.5   | 1461.5   | 1684.5   | 1861.5   | 2084.0   |
| H2 mm                               | 981.5    | 1381.5   | 1604.0   | 1781.5   | 2004.0   |