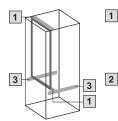

1200 mm

set back with

width divider

4

Full installation

1

1

Partial installation, top

set back

1200 mm front

1200 mm

front

1200 mm

set back

1200 mm set back

- 1 Installation kit for 600 mm wide enclosures
- 2 Installation kit for 1200 mm wide enclosures
- 3 TS punched section with mounting flange 23 x 73 mm for the inner mounting level corresponding to the enclosure depth
- 4 PS punched section without mounting flange in the respective enclosure depth in conjunction with support bracket PS
- 5 TS punched rail 18 x 38 mm in the corresponding enclosure depth<sup>1)</sup>