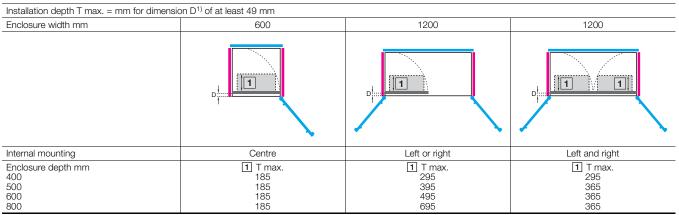

<sup>1)</sup> D = Distance from the inner edge of the door to the front edge of the swing frame may be installed deeper on a 25 mm pitch pattern