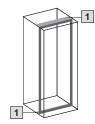

set back

1200 mm front

1200 mm

front

1200 mm

set back

1200 mm set back

- 1 Installation kit for 600 mm wide enclosures
- 2 Installation kit for 1200 mm wide enclosures
- 3 TS punched section with mounting flange 23 x 73 mm for the inner mounting level corresponding to the enclosure depth
- 4 PS punched section without mounting flange in the respective enclosure depth in conjunction with support bracket PS
- 5 TS punched rail 18 x 38 mm in the corresponding enclosure depth<sup>1)</sup>