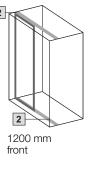

## 13 examples for TS, SE

6 1200 mm front with width divider 1

1

2

3

2

3

6

set back

1200 mm front

1200 mm

front

1200 mm

set back

1200 mm set back

- 1 Installation kit for 600 mm wide enclosures
- 2 Installation kit for 1200 mm wide enclosures
- 3 TS punched section with mounting flange 23 x 73 mm for the inner mounting level corresponding to the enclosure depth
- 4 PS punched section without mounting flange in the respective enclosure depth in conjunction with support bracket PS
- 5 TS punched rail 18 x 38 mm in the corresponding enclosure depth<sup>1)</sup>