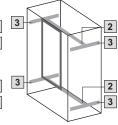

2

3

600 mm front

3 1

3

600 mm

front

600 mm

set back

1200 mm front

1200 mm

front

1200 mm

set back

1200 mm set back

- 1 Installation kit for 600 mm wide enclosures
- 2 Installation kit for 1200 mm wide enclosures
- 3 TS punched section with mounting flange 23 x 73 mm for the inner mounting level corresponding to the enclosure depth
- 4 PS punched section without mounting flange in the respective enclosure depth in conjunction with support bracket PS
- 5 TS punched rail 18 x 38 mm in the corresponding enclosure depth<sup>1)</sup>

6 Width divider (left-hand or right-hand angle)<sup>1)</sup>

<sup>1)</sup> Not possible with CM