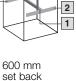

2

3

600 mm front

3 1

3

600 mm

front

600 mm

set back

1200 mm front

1200 mm

front

1200 mm

set back

1200 mm set back

- 1 Installation kit for 600 mm wide enclosures
- 2 Installation kit for 1200 mm wide enclosures
- 3 TS punched section with mounting flange 23 x 73 mm for the inner mounting level corresponding to the enclosure depth
- 4 PS punched section without mounting flange in the respective enclosure depth in conjunction with support bracket PS
- 5 TS punched rail 18 x 38 mm in the corresponding enclosure depth<sup>1)</sup>