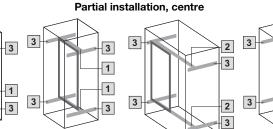

1200 mm

set back with

width divider

4

Full installation

1

1

Partial installation, top

set back

1200 mm front

1200 mm

front

1200 mm

set back

1200 mm set back

- 1 Installation kit for 600 mm wide enclosures
- 2 Installation kit for 1200 mm wide enclosures
- 3 TS punched section with mounting flange 23 x 73 mm for the inner mounting level corresponding to the enclosure depth
- 4 PS punched section without mounting flange in the respective enclosure depth in conjunction with support bracket PS
- 5 TS punched rail 18 x 38 mm in the corresponding enclosure depth<sup>1)</sup>

#### Notes:

4

5

2

3

- Height compensation between the 25 mm pitch pattern of holes in the enclosure and the height units of the swing frame is achieved by the upper installation kit
- Partial installation at the bottom matches partial installation at the top
- CM only supports full installation at the front