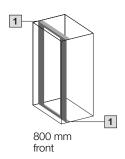

#### Side installation

(for TS only)

With an enclosure depth of 800 mm, side installation of a large swing frame is identical to installation parallel to the front.

For ease of access to the swing frame, we recommend the hinges for the TS side panel.