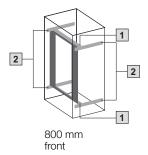

## Equipment in centre

| Height units                        |          | 22 U     |          | 31 U     |        | 36 U     |          | 40 U     |          | 45 U     |          |
|-------------------------------------|----------|----------|----------|----------|--------|----------|----------|----------|----------|----------|----------|
| Trim panel                          |          | Side     | Centre   | Side     | Centre | Side     | Centre   | Side     | Centre   | Side     | Centre   |
| Model No. SR                        | RAL 7035 | 2323.235 | 2324.235 | 2332.235 | -      | 2337.235 | 2338.235 | 2341.235 | 2342.235 | 2346.235 | 2347.235 |
| For enclosure height mm (or higher) |          | 1200     |          | 1600     |        | 1800     |          | 2000     |          | 2200     |          |
| H1 mm                               |          | 1061.5   |          | 1461.5   |        | 1684.5   |          | 1861.5   |          | 2084.0   |          |
| H2 mm                               |          | 981.5    |          | 1381.5   |        | 1604.0   |          | 1781.5   |          | 2004.0   |          |

| Installation depth T max. = mm for di          | imension D1) of at least 49 mm with 130° hinge, | 95 mm with 180° hinge                |                                             |  |  |  |  |  |
|------------------------------------------------|-------------------------------------------------|--------------------------------------|---------------------------------------------|--|--|--|--|--|
| Enclosure width mm                             | 800                                             |                                      |                                             |  |  |  |  |  |
|                                                | D                                               |                                      |                                             |  |  |  |  |  |
| Internal mounting                              | Si                                              | de                                   | Centre                                      |  |  |  |  |  |
| Hinge                                          | 130°                                            | 180°                                 | 180°                                        |  |  |  |  |  |
| Enclosure depth mm<br>400<br>500<br>600<br>800 | 1 T max.<br>295<br>395<br>470<br>470            | 1 T max.<br>252<br>352<br>428<br>428 | 1 T max.<br>262<br>345<br>345<br>345<br>345 |  |  |  |  |  |