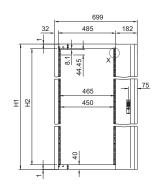

## Swing frame, large

With trim panel, for 800 mm wide enclosures

#### Equipment at sides

Cut-out "X"

## Equipment in centre

| Height units                        |          | 22 U     |          | 31 U     |        | 36 U     |          | 40 U     |          | 45 U     |          |
|-------------------------------------|----------|----------|----------|----------|--------|----------|----------|----------|----------|----------|----------|
| Trim panel                          |          | Side     | Centre   | Side     | Centre | Side     | Centre   | Side     | Centre   | Side     | Centre   |
| Model No. SR                        | RAL 7035 | 2323.235 | 2324.235 | 2332.235 | -      | 2337.235 | 2338.235 | 2341.235 | 2342.235 | 2346.235 | 2347.235 |
| For enclosure height mm (or higher) |          | 1200     |          | 1600     |        | 1800     |          | 2000     |          | 2200     |          |
| H1 mm                               |          | 1061.5   |          | 1461.5   |        | 1684.5   |          | 1861.5   |          | 2084.0   |          |
| H2 mm                               |          | 981.5    |          | 1381.5   |        | 1604.0   |          | 1781.5   |          | 2004.0   |          |