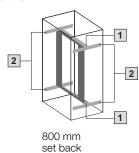

## Swing frame, large

With trim panel, for 800 mm wide enclosures

#### Equipment at sides

Cut-out "X"

## Equipment in centre

#### Noto:

- If the enclosure height is not fully utilised by the swing frame, additional mounting accessories will be required
- ries will be required

  For two-door enclosures TS, SE
  with height 1800 and 2200 mm
  the next-smallest swing frame
  must be installed, due to collision with the lock