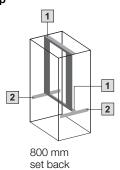

#### Equipment at sides

Cut-out "X"

| Height units                        |          | 22 U     |          | 31 U     |        | 36 U     |          | 40 U     |          | 45 U     |          |
|-------------------------------------|----------|----------|----------|----------|--------|----------|----------|----------|----------|----------|----------|
| Trim panel                          |          | Side     | Centre   | Side     | Centre | Side     | Centre   | Side     | Centre   | Side     | Centre   |
| Model No. SR                        | RAL 7035 | 2323.235 | 2324.235 | 2332.235 | -      | 2337.235 | 2338.235 | 2341.235 | 2342.235 | 2346.235 | 2347.235 |
| For enclosure height mm (or higher) |          | 1200     |          | 1600     |        | 1800     |          | 2000     |          | 2200     |          |
| H1 mm                               |          | 1061.5   |          | 1461.5   |        | 1684.5   |          | 1861.5   |          | 2084.0   |          |
| H2 mm                               |          | 981.5    |          | 1381.5   |        | 1604.0   |          | 1781.5   |          | 2004.0   |          |

| Installation depth T max. = mm for di          | imension D1) of at least 49 mm with 130° hinge, | 95 mm with 180° hinge                |                                             |  |  |  |  |  |
|------------------------------------------------|-------------------------------------------------|--------------------------------------|---------------------------------------------|--|--|--|--|--|
| Enclosure width mm                             | 800                                             |                                      |                                             |  |  |  |  |  |
|                                                | D                                               |                                      |                                             |  |  |  |  |  |
| Internal mounting                              | Si                                              | de                                   | Centre                                      |  |  |  |  |  |
| Hinge                                          | 130°                                            | 180°                                 | 180°                                        |  |  |  |  |  |
| Enclosure depth mm<br>400<br>500<br>600<br>800 | 1 T max.<br>295<br>395<br>470<br>470            | 1 T max.<br>252<br>352<br>428<br>428 | 1 T max.<br>262<br>345<br>345<br>345<br>345 |  |  |  |  |  |