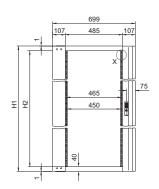

## Swing frame, large

With trim panel, for 800 mm wide enclosures

| Height units                        |          | 22 U     |          | 31 U     |        | 36 U     |          | 40 U     |          | 45 U     |          |
|-------------------------------------|----------|----------|----------|----------|--------|----------|----------|----------|----------|----------|----------|
| Trim panel                          |          | Side     | Centre   | Side     | Centre | Side     | Centre   | Side     | Centre   | Side     | Centre   |
| Model No. SR                        | RAL 7035 | 2323.235 | 2324.235 | 2332.235 | -      | 2337.235 | 2338.235 | 2341.235 | 2342.235 | 2346.235 | 2347.235 |
| For enclosure height mm (or higher) |          | 1200     |          | 1600     |        | 1800     |          | 2000     |          | 2200     |          |
| H1 mm                               |          | 1061.5   |          | 1461.5   |        | 1684.5   |          | 1861.5   |          | 2084.0   |          |
| H2 mm                               |          | 981.5    |          | 1381.5   |        | 1604.0   |          | 1781.5   |          | 2004.0   |          |

| Installation depth T max. = mm for di          | imension D1) of at least 49 mm with 130° hinge, | 95 mm with 180° hinge                |                                             |  |  |  |  |  |
|------------------------------------------------|-------------------------------------------------|--------------------------------------|---------------------------------------------|--|--|--|--|--|
| Enclosure width mm                             | 800                                             |                                      |                                             |  |  |  |  |  |
|                                                | D                                               |                                      |                                             |  |  |  |  |  |
| Internal mounting                              | Si                                              | de                                   | Centre                                      |  |  |  |  |  |
| Hinge                                          | 130°                                            | 180°                                 | 180°                                        |  |  |  |  |  |
| Enclosure depth mm<br>400<br>500<br>600<br>800 | 1 T max.<br>295<br>395<br>470<br>470            | 1 T max.<br>252<br>352<br>428<br>428 | 1 T max.<br>262<br>345<br>345<br>345<br>345 |  |  |  |  |  |