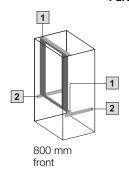

## Equipment in centre

| Height units                        |          | 22 U     |          | 31 U     |        | 36 U     |          | 40 U     |          | 45 U     |          |
|-------------------------------------|----------|----------|----------|----------|--------|----------|----------|----------|----------|----------|----------|
| Trim panel                          |          | Side     | Centre   | Side     | Centre | Side     | Centre   | Side     | Centre   | Side     | Centre   |
| Model No. SR                        | RAL 7035 | 2323.235 | 2324.235 | 2332.235 | -      | 2337.235 | 2338.235 | 2341.235 | 2342.235 | 2346.235 | 2347.235 |
| For enclosure height mm (or higher) |          | 1200     |          | 1600     |        | 1800     |          | 2000     |          | 2200     |          |
| H1 mm                               |          | 1061.5   |          | 1461.5   |        | 1684.5   |          | 1861.5   |          | 2084.0   |          |
| H2 mm                               |          | 981.5    |          | 1381.5   |        | 1604.0   |          | 1781.5   |          | 2004.0   |          |

| Installation depth T max. = mm for di          | imension D1) of at least 49 mm with 130° hinge, | 95 mm with 180° hinge                |                                             |  |  |  |  |  |
|------------------------------------------------|-------------------------------------------------|--------------------------------------|---------------------------------------------|--|--|--|--|--|
| Enclosure width mm                             | 800                                             |                                      |                                             |  |  |  |  |  |
|                                                | D                                               |                                      |                                             |  |  |  |  |  |
| Internal mounting                              | Si                                              | de                                   | Centre                                      |  |  |  |  |  |
| Hinge                                          | 130°                                            | 180°                                 | 180°                                        |  |  |  |  |  |
| Enclosure depth mm<br>400<br>500<br>600<br>800 | 1 T max.<br>295<br>395<br>470<br>470            | 1 T max.<br>252<br>352<br>428<br>428 | 1 T max.<br>262<br>345<br>345<br>345<br>345 |  |  |  |  |  |