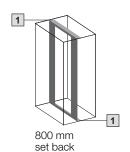

#### Equipment at sides

Cut-out "X"

| Height units                        |          | 22 U     |          | 31 U     |        | 36 U     |          | 40 U     |          | 45 U     |          |
|-------------------------------------|----------|----------|----------|----------|--------|----------|----------|----------|----------|----------|----------|
| Trim panel                          |          | Side     | Centre   | Side     | Centre | Side     | Centre   | Side     | Centre   | Side     | Centre   |
| Model No. SR                        | RAL 7035 | 2323.235 | 2324.235 | 2332.235 | -      | 2337.235 | 2338.235 | 2341.235 | 2342.235 | 2346.235 | 2347.235 |
| For enclosure height mm (or higher) |          | 1200     |          | 1600     |        | 1800     |          | 2000     |          | 2200     |          |
| H1 mm                               |          | 1061.5   |          | 1461.5   |        | 1684.5   |          | 1861.5   |          | 2084.0   |          |
| H2 mm                               |          | 981.5    |          | 1381.5   |        | 1604.0   |          | 1781.5   |          | 2004.0   |          |

| Installation depth T max. = mm for di          | imension D1) of at least 49 mm with 130° hinge, | 95 mm with 180° hinge                |                                             |  |  |  |  |  |
|------------------------------------------------|-------------------------------------------------|--------------------------------------|---------------------------------------------|--|--|--|--|--|
| Enclosure width mm                             | 800                                             |                                      |                                             |  |  |  |  |  |
|                                                | D                                               |                                      |                                             |  |  |  |  |  |
| Internal mounting                              | Si                                              | de                                   | Centre                                      |  |  |  |  |  |
| Hinge                                          | 130°                                            | 180°                                 | 180°                                        |  |  |  |  |  |
| Enclosure depth mm<br>400<br>500<br>600<br>800 | 1 T max.<br>295<br>395<br>470<br>470            | 1 T max.<br>252<br>352<br>428<br>428 | 1 T max.<br>262<br>345<br>345<br>345<br>345 |  |  |  |  |  |