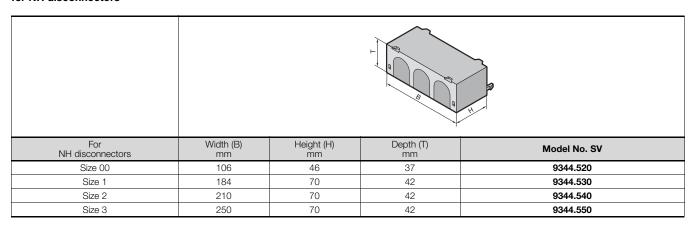

Tightoning town         |              |
|------------------|-----------------------------------|------------------------------------|-----------------------------------------|-------------------------|--------------|
| NH disconnectors | laminated copper bars<br>W x H mm | Round conductor<br>mm <sup>2</sup> | Sector-shaped conductor mm <sup>2</sup> | Tightening torque<br>Nm | Model No. SV |
| Size 1           | 20 x 14                           | 35 – 150                           | 50 – 150                                | 12                      | 9344.610     |
| Size 2/3         | 32 x 20                           | 95 – 300                           | 120 – 300                               | 20                      | 9344.620     |

## Connection space cover

for NH disconnectors



## Clamp-type terminal connection

for NH slimline fuse-switch disconnectors, size 00 with screw terminal

| Connection of round conductors mm <sup>2</sup> | Tightening torque<br>Nm | Model No. SV |
|------------------------------------------------|-------------------------|--------------|
| 1.5 – 95                                       | 4                       | 3592.010     |