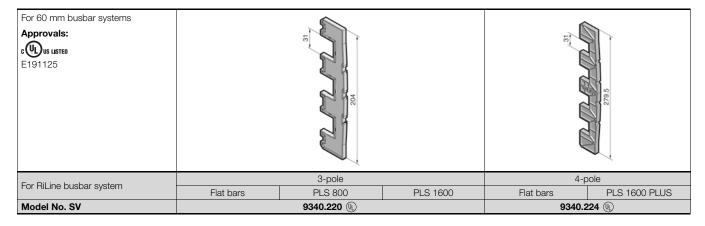

# Power distribution

# RiLine accessories: Laminated copper bars/contact hazard protection

#### **Universal holder**

| For the attachment of laminated copper bars |                                        |
|---------------------------------------------|----------------------------------------|
| For laminated copper bars mm                | 5 x 20 x 1 - 10 x 63 x 1 <sup>1)</sup> |
| Model No. SV                                | 3079.000                               |

<sup>1)</sup> Number of lamina x lamina width x lamina thickness

## **Base tray**



### Base tray infill



# RiLine accessories: Contact hazard protection

#### **Cover sections**



# **Support panel**

#### for cover section



#### **Cross members**