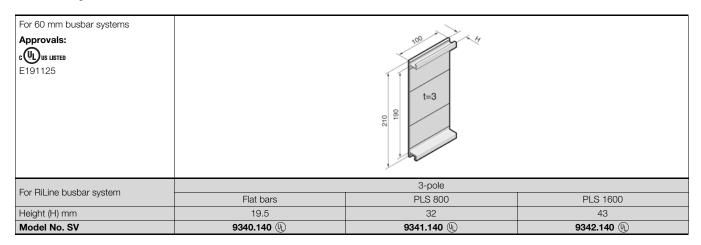

# Power distribution

# RiLine accessories: Laminated copper bars/contact hazard protection

#### **Universal holder**

| For the attachment of laminated copper bars |                                        |
|---------------------------------------------|----------------------------------------|
| For laminated copper bars mm                | 5 x 20 x 1 - 10 x 63 x 1 <sup>1)</sup> |
| Model No. SV                                | 3079.000                               |

<sup>1)</sup> Number of lamina x lamina width x lamina thickness

## **Base tray**



### Base tray infill



# RiLine accessories: Contact hazard protection

#### **Cover sections**



# **Support panel**

#### for cover section



#### **Cross members**