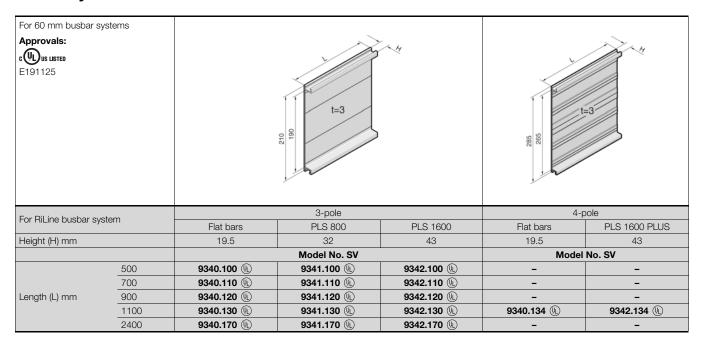

# Power distribution

# RiLine accessories: Laminated copper bars/contact hazard protection

#### **Universal holder**

| For the attachment of laminated copper bars |                                        |
|---------------------------------------------|----------------------------------------|
| For laminated copper bars mm                | 5 x 20 x 1 - 10 x 63 x 1 <sup>1)</sup> |
| Model No. SV                                | 3079.000                               |

<sup>1)</sup> Number of lamina x lamina width x lamina thickness

## **Base tray**



### Base tray infill



# RiLine accessories: Contact hazard protection

#### **Cover sections**



# **Support panel**

#### for cover section



#### **Cross members**