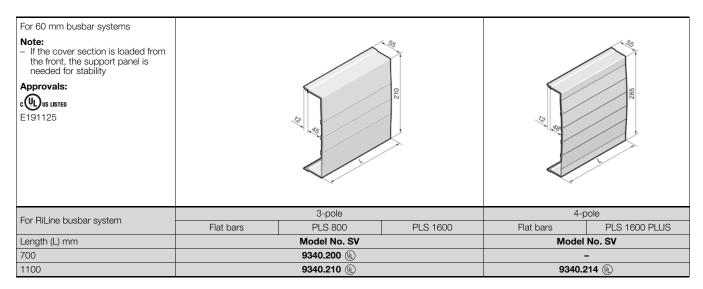

# Power distribution

# RiLine accessories: Laminated copper bars/contact hazard protection

#### **Universal holder**

| For the attachment of laminated copper bars |                                        |
|---------------------------------------------|----------------------------------------|
| For laminated copper bars mm                | 5 x 20 x 1 - 10 x 63 x 1 <sup>1)</sup> |
| Model No. SV                                | 3079.000                               |

<sup>1)</sup> Number of lamina x lamina width x lamina thickness

## **Base tray**



### Base tray infill



# RiLine accessories: Contact hazard protection

#### **Cover sections**



# **Support panel**

#### for cover section



#### **Cross members**