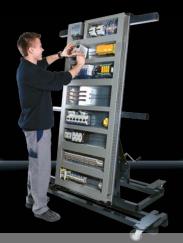

### Assemblex 150 MN

- Assembly frame, infinitely adjustable inclination using a crank handle or cordless screwdriver
- Appropriate inclination of the support frame also permits working on the mounting plates while seated
- Fixed working height 1.00 m, adjustable angle approx. 0-80°
- Maximum load 150 kg
- 4 swivel castors with lock

Article number: 4050.150

#### **Options:**

- Widening set
- Enclosure set
- Wire routing