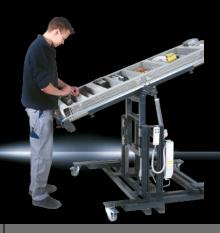

### Assemblex 300 ENH

- Assembly frame, infinitely adjustable in height and inclination by way of battery-powered electric motors
- Appropriate inclination of the support frame also permits working on the mounting plates while seated
- Variable working height 0.80-1.10 m, adjustable angle approx. 0-80°
- Maximum load 300 kg
- 4 swivel castors with lock

Article number: 4050.300

#### **Options:**

- Widening set
- Enclosure set
- Wire routing
- Wire reel holder
- Roller track for side insertion

KIESLING Maschinentechnik GmbH
Gallische Straße 2 · D-63128 Dietzenbach
Phone +49(0)6074-82 90-0 · Fax +49(0)6074-8290-40
E-Mail: info@kiesling.net · www.kiesling.net