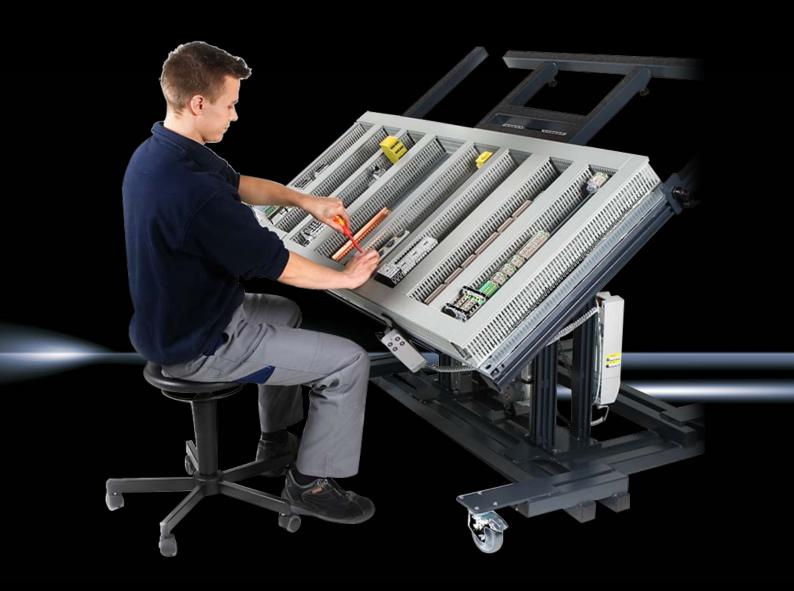

### **Assemblex assembly frames**

When it comes to the automation and rationalisation of processes throughout every stage of machining, assembly, wiring and testing of enclosures, we have the right ergonomic solution for you. Our Assemblex assembly frames are mobile, tiltable and (depending on the version) height-adjustable assembly frames for mounting plates (optionally 1,900 x 1,900 mm) and enclosures. All types offer simple, variable fixing of mounting plates using quick-release fasteners, are independent from the mains power (no risk of "running over the cable"), and take up minimal space when not in use.

### Assemblex 150 MN

- Assembly frame, infinitely adjustable inclination using a crank handle or cordless screwdriver
- Appropriate inclination of the support frame also permits working on the mounting plates while seated
- Fixed working height 1.00 m, adjustable angle approx. 0-80°
- Maximum load 150 kg
- 4 swivel castors with lock

### Assemblex 200 EN

- Assembly frame, infinitely adjustable inclination by way of a battery-powered electric motor
- Appropriate inclination of the support frame also permits working on the mounting plates while seated
- Fixed working height 0.90 m, adjustable angle approx. 0-80°
- Maximum load 200 kg
- 4 swivel castors with lock

### Assemblex 300 ENH

- Assembly frame, infinitely adjustable in height and inclination by way of battery-powered electric motors
- Appropriate inclination of the support frame also permits working on the mounting plates while seated
- Variable working height 0.80-1.10 m, adjustable angle approx. 0-80°
- Maximum load 300 kg
- 4 swivel castors with lock