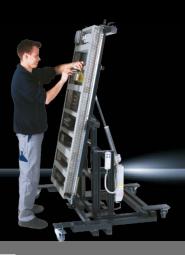

### **Assemblex assembly frames**

When it comes to the automation and rationalisation of processes throughout every stage of machining, assembly, wiring and testing of enclosures, we have the right ergonomic solution for you. Our Assemblex assembly frames are mobile, tiltable and (depending on the version) height-adjustable assembly frames for mounting plates (optionally 1,900 x 1,900 mm) and enclosures. All types offer simple, variable fixing of mounting plates using quick-release fasteners, are independent from the mains power (no risk of "running over the cable"), and take up minimal space when not in use.

### Assemblex 200 EN

- Assembly frame, infinitely adjustable inclination by way of a battery-powered electric motor
- Appropriate inclination of the support frame also permits working on the mounting plates while seated
- Fixed working height 0.90 m, adjustable angle approx. 0-80°
- Maximum load 200 kg
- 4 swivel castors with lock