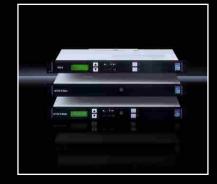

### Rittal Monitoring Solution : Computer Multi Control III

#### **Key Features:**

• Monitoring of various physical parameters in rack like temperature, humidity, access, smoke, energy etc.

All monitored data and alarms can be sent via network by sending e-mail and sms alerts

#### CMC III sensors for direct connection