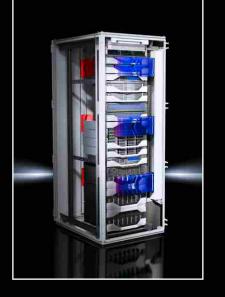

## Rittal 42U Server / Network Rack: DK-PS

#### **Key Features:**

- Enclosure rated for IP54
- Safe load carrying capacity of 1400 kg on enclosure frame and 1000 kgs on 19 inch mounting angles
- Sturdy frame having 9X folding profile welded construction
- Unique 3-Point Locking System with Ergo form handle & unique safety key for front & back door
- Front glazed door having 4 mm thick toughened glass for safety
- Increased corrosion resistance using state of art paint technology (Nano ceramic coat, EC dip coat & powder coated painting)
- Scalable & Modular enclosures
- Compliance to EIA 310 and IEC 297 standards.
- UL Approved