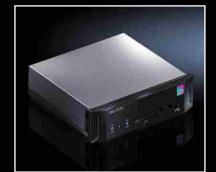

## **Rittal Fire Suppression Solution : DET-AC**

#### **Key Features:**

- 1U 19" rack mount solution for early fire detection & automatic fire extinguishing using eco-friendly NOVEC 1230 clean agent gas.
- · Built-in emergency power supply for 4 hours