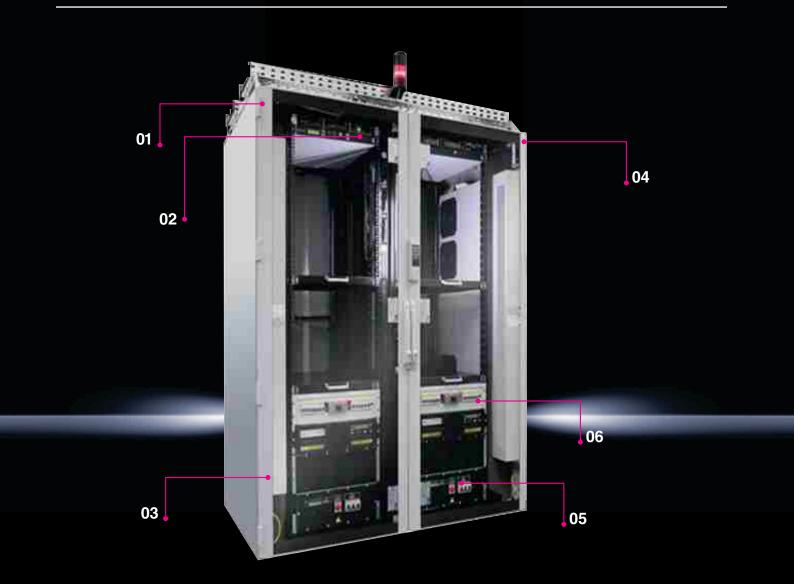

## **Solution Overview**

- 1. Rack Cooling Solution (N + N)
- 2. Rack Fire Detection & Suppression Systems
- 3. Server/Network Rack with IP PDU
- 4. Monitoring system with sensors
  - Temperature & Humidity Sensor
  - Water Leak Detector
  - Automatic Door Opening Kit
  - Various option for Access Control Sensor : 0
    - Numeric Coded Lock
    - Unique key
    - RFID Card Reader (Transponder reader)
    - Biometric with Numeric Coded Lock
  - GSM Device for SMS & Email Alerts

- 5. Electrical Power Distribution
  - Raw Power Distribution Board
  - UPS Power Distribution Board
- 6. Rack Mount UPS with 15 mins battery backup

ENCLOSURES

POWER DISTRIBUTION CLIMATE CONTROL IT INFRASTRUCTURE SOFTWARE & SERVICES

ENCLOSURES

POWER DISTRIBUTION CLIMATE CONTROL

IT INFRASTRUCTURE

SOFTWARE & SERVICES

FRIEDHELM LOH GROUP

| Scale & density of IT load                            | IT Load capability from 4 kVA to 30 kVA using 1/2/4/6 racks                                                                                                                                                                                                                                                                                                                                                                            |
|-------------------------------------------------------|----------------------------------------------------------------------------------------------------------------------------------------------------------------------------------------------------------------------------------------------------------------------------------------------------------------------------------------------------------------------------------------------------------------------------------------|
| Racks – DKPS                                          | Closed loop cooling solutions from Rittal offer "front to back" air routing typical of IT applications and regulate the server inlet temperature to the set value.<br>IDU & ODU units with cooling capacity of 4/8 kW are provided in (N+N) configuration.<br>Refrigerant copper piping with elastomeric nitrile rubber insulation between each sets of outdoor & indoor unit are provided. Piping is properly supported by MS clamps. |
| Automatic rack based fire suppression system – DET-AC | Edge DC has a 1U rack mounted intelligent fire suppression system. It comes with Novec 1230 clean agent based modular type fire suppression system.                                                                                                                                                                                                                                                                                    |
| Main electrical panel & cabling                       | Entire power distribution from main DB to UPS and cooling units shall be done by Rittal. Customer only needs to provide main incoming power cable.                                                                                                                                                                                                                                                                                     |
| CMC III remote monitoring system                      | Rittal's CMC III monitoring solution continuously collects critical information from<br>network connected devices, access control, temperature, humidity, water leak,<br>door sensors and other dry contact monitoring. Based on pre-set parameters,<br>automated alerts and messages are sent to the intended recipients using GSM<br>module.                                                                                         |
| Uninterrupted power supply (Reputed make)             | Rittal offers true online double conversion rack mount UPS with smallest footprint,<br>up to 95% efficiency and 0.9 output power factor. Edge DC integrated solutions are<br>with default N+N configuration. Battery backup time of 15 / 30 mins is available as<br>per customer requirements.                                                                                                                                         |
| Access control system<br>(Reputed make)               | Edge DC uses advanced technology in access control - biometric reader which is connected to CMC access control unit. Rack doors have electromagnetic lock (2 nos. for each door) to permit only authorized persons to open the door through finger print reader. Existing access control systems can also be integrated.                                                                                                               |
| Camera surveillance (Optional)<br>(Reputed make)      | IP based CCTV surveillance camera to record and monitor data centre activity.                                                                                                                                                                                                                                                                                                                                                          |
| Customer service support                              | 24 x 7 support provided all over India vide Rittal's extensive service network.                                                                                                                                                                                                                                                                                                                                                        |