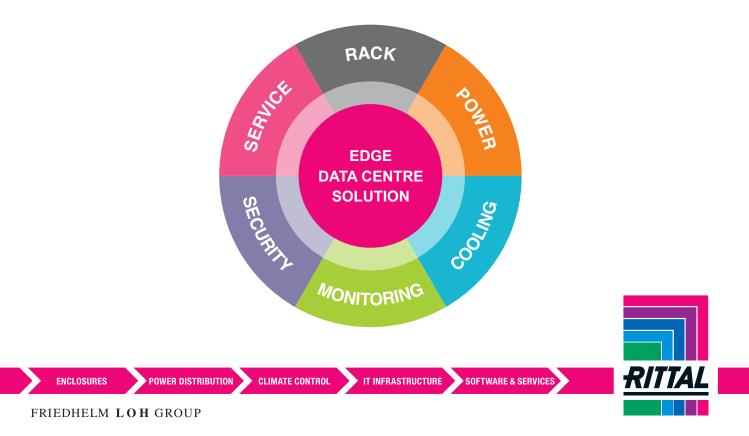

## **Solution Overview**

- 1. Rack Cooling Solution (N + N)
- 2. Rack Fire Detection & Suppression Systems
- 3. Server/Network Rack with IP PDU
- 4. Monitoring system with sensors
  - Temperature & Humidity Sensor
  - Water Leak Detector
  - Automatic Door Opening Kit
  - Various option for Access Control Sensor : 0
    - Numeric Coded Lock
    - Unique key
    - RFID Card Reader (Transponder reader)
    - Biometric with Numeric Coded Lock
  - GSM Device for SMS & Email Alerts

- 5. Electrical Power Distribution
  - Raw Power Distribution Board
  - UPS Power Distribution Board
- 6. Rack Mount UPS with 15 mins battery backup

ENCLOSURES

POWER DISTRIBUTION CLIMATE CONTROL IT INFRASTRUCTURE SOFTWARE & SERVICES

#### **Benefits**

- Complete DC infrastructure solution offering Cooling, Fire detection & Suppression, UPS, Access Control & Remote Monitoring all integrated together inside a rack, resulting in less footprint and hence increased cost savings.
- "Zero U"rack based Cooling Solution with horizontal uniform cold air distribution with (N + N) redundancy.
- "One U" rack based Fire Detection (VESDA) & Suppression (Novec 1230 Gas) system
- Pre-designed and integrated package that is ready to be assembled at customer premises with rapid deployment in 3-4 weeks from order placing.

- IP-54 Racks ensure protection against ingress of dust and water
- No separate room required for Edge DC solution.
- High availability designs (N+N) for power and cooling Incorporates best practices from international standards like ASHRAE TC 9.9, NFPA 75 etc.
- Low Total Cost of Ownership, can be deployed in Modules of 1/2/4/6 racks, hence saving initial capital infrastructure required. Customer can enhance Edge DC infrastructure as computing requirement increases in future.
- Modular solution helps in easy relocation of site with less downtime.