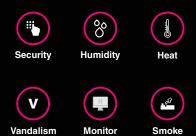

### Rittal Monitoring Solution : Computer Multi Control III

#### **Key Features:**

• Monitoring of various physical parameters in rack like temperature, humidity, access, smoke, energy etc.

All monitored data and alarms can be sent via network by sending e-mail and sms alerts

# The following sensors may be connected to the CMC III device depending on customer requirement:

- Temperature / Humidity Sensor
- Airflow Sensor
- Smoke Detector
- Access Control Sensor
- Water Leak Sensor
- Auto Door Control Unit (Two connections)
- Rack based fire extinguisher system
- Rack based very early smoke detection system
- SMS & Email notifications via GSM module