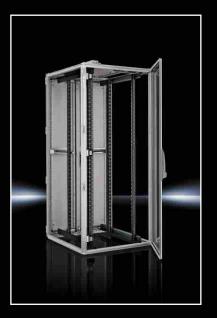

## Rittal 42U Server / Network Rack: DK-PS

#### **Key Features:**

- Enclosure rated for IP54
- Safe load carrying capacity of 1400 kg on enclosure frame and 1000 kgs on 19 inch mounting angles
- Sturdy frame having 9X folding profile welded construction
- Unique 3-Point Locking System with Ergo form handle & unique safety key for front & back door
- Front glazed door having 4 mm thick toughened glass for safety
- Increased corrosion resistance using state of art paint technology (Nano ceramic coat, EC dip coat & powder coated painting)
- Scalable & Modular enclosures
- Compliance to EIA 310 and IEC 297 standards.
- UL Approved