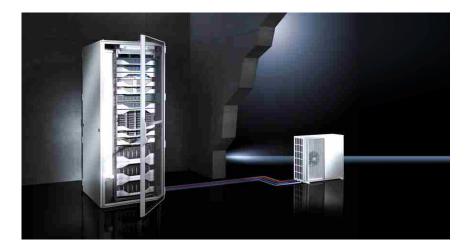

# Rittal Cooling Solution: DX based closed loop cooling solution

#### **Key Features:**

- "Zero U" space required in Rack, for mounting
- High efficiency, closed loop circuit, "front to back" cooling solution up to 8kW per cooling unit with ambient temperature range +10° C to +50° C.
- Lateral, uniform cold air cfm distribution from 1U to 42U in front of the 19" equipment
- No loss of vertical "U" space inside the 19" Rack