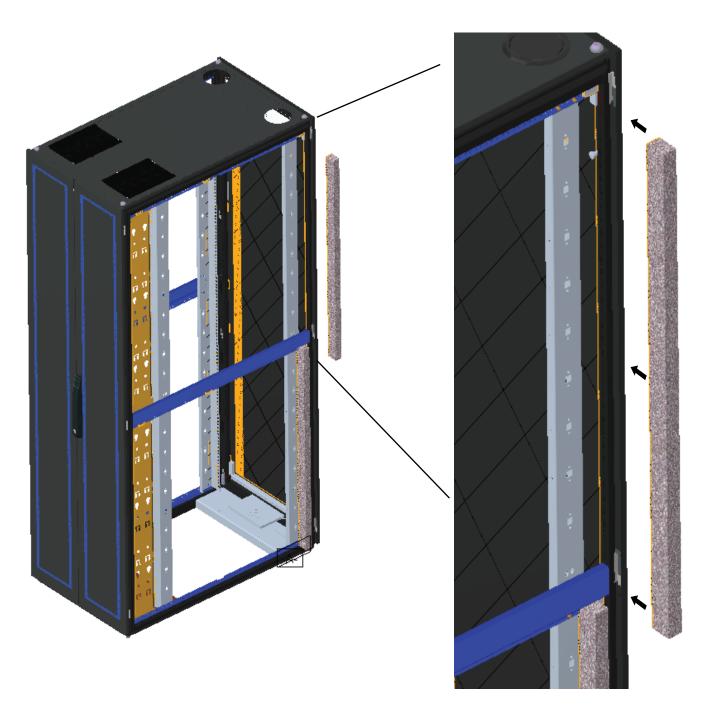

### VERTICAL FOAM BAFFLE TO RAIL CONFIGURATION

- 1. REMOVE PAPER BACK TO EXPOSE TAPE ON FOAM BAFFLE.
- 2. ALIGN FRONT EDGE OF FOAM BAFFLE WITH FRONT EDGE OF EIA RAIL AND PRESS FIRMLY.

FOAM BAFFLE INSTALLATION INSTRUCTIONS BAYING BETWEEN RAIL CONFIGURATION