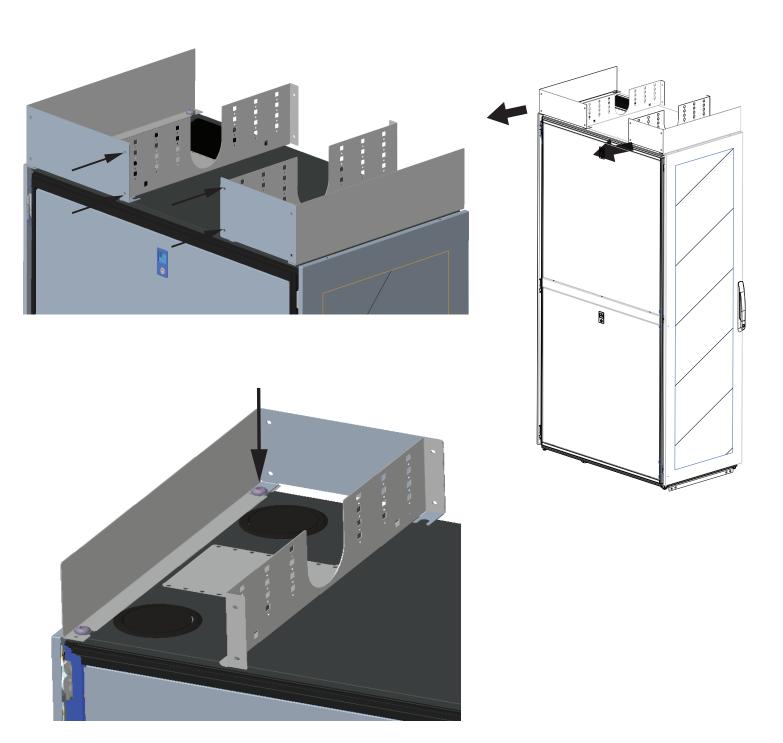

#### TS IT PRO ROOF CABLE DUCT END CAP

- 1. ALIGN CABLE DUCT END CAP WITH END OF CABLE TRAY.
- 2. USE HARDWARE THAT IS PROVIDED IN KIT TO ATTACH CABLE DUCT END CAP.
- 3. LOSEN ROOF SCREW AND SLIDE END CAP AND RETIGHTEN.

ROOF CABLE DUCT END CAP INSTALLATION INSTRUCTIONS
600W CONFIGURATION