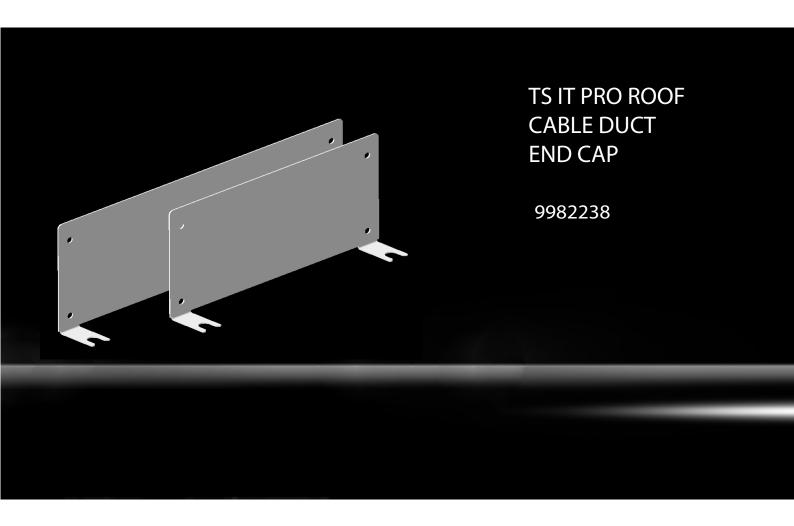

#### TS IT PRO ROOF CABLE DUCT END CAP

- 1. ALIGN CABLE DUCT END CAP WITH END OF CABLE TRAY.
- 2. USE HARDWARE THAT IS PROVIDED IN KIT TO ATTACH CABLE DUCT END CAP.
- 3. LOSEN ROOF SCREW AND SLIDE END CAP AND RETIGHTEN.

ROOF CABLE DUCT END CAP INSTALLATION INSTRUCTIONS
600W CONFIGURATION