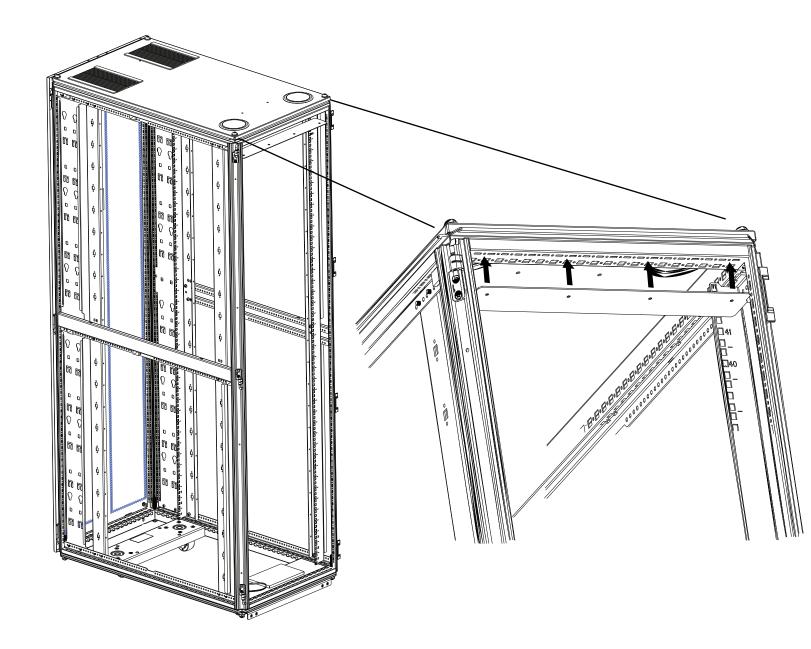

#### TS IT PRO TOP METAL BAFFLE 600W & 750W

- 1. PLACE METAL BAFFLE AGAINST TOP INSIDE FRAME AND AGAINST FRONT EIA RAILS.
- 2. USE SCREWS THAT ARE PROVIDED IN KIT TO ATTACH BAFFLE TO FRAME.

# METAL BAFFLE INSTALLATION INSTRUCTIONS 600W CONFIGURATION