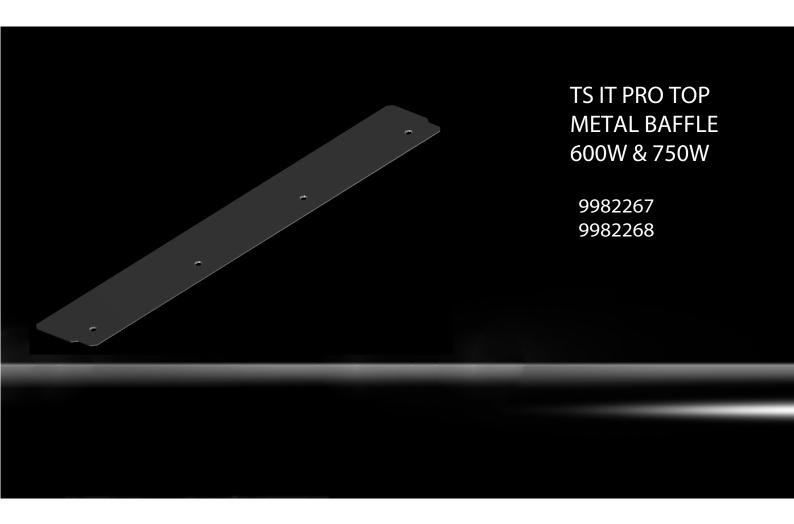

#### TS IT PRO TOP METAL BAFFLE 600W & 750W

- 1. PLACE METAL BAFFLE AGAINST TOP INSIDE FRAME AND AGAINST FRONT EIA RAILS.
- 2. USE SCREWS THAT ARE PROVIDED IN KIT TO ATTACH BAFFLE TO FRAME.

# METAL BAFFLE INSTALLATION INSTRUCTIONS 600W CONFIGURATION

## Parts list

Note: General hardware list, Components vary based on kit.

| Object Description     | Quantity |
|------------------------|----------|
| METAL BAFFLE           | 1        |
| SCREW M6 X 12 FLH TORX | 4        |