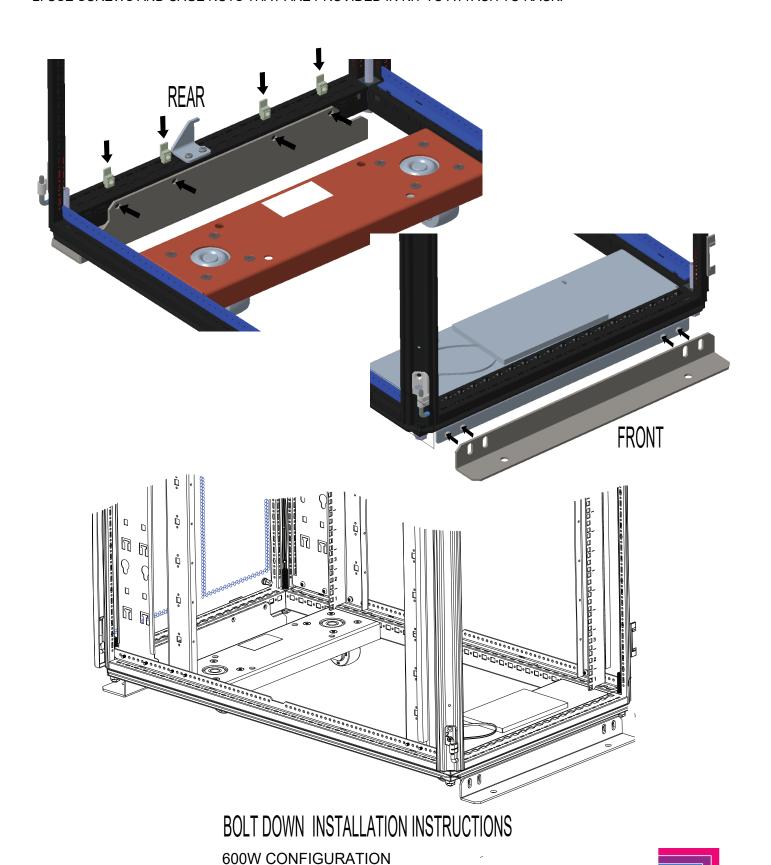

#### Intended use:

Accessory for bolting down cabinet to floor.

### Parts list

Note: General hardware list, Components vary based on kit.

| Object Description | Quantity |
|--------------------|----------|
| Front bolt down    | 1        |
| Rear bolt down     | 1        |
| M8 cage nuts       | 4        |
| M8 X 12 Hex bolt   | 8        |

### Hardware (provided)

M8 x 12 Hex bolt (8)

M8 cage nut (4)

## **Tools Required**

Ratchet Wrench, 1/4" Square Drive

1/4" Drive 14mm Socket

- 1. ALIGN BOLT DOWN BRACKET WITH HOLES IN FRAME AT THE FRONT BOTTOM AND REAR BOTTOM OF RACK.
- 2. USE SCREWS AND CAGE NUTS THAT ARE PROVIDED IN KIT TO ATTACH TO RACK.