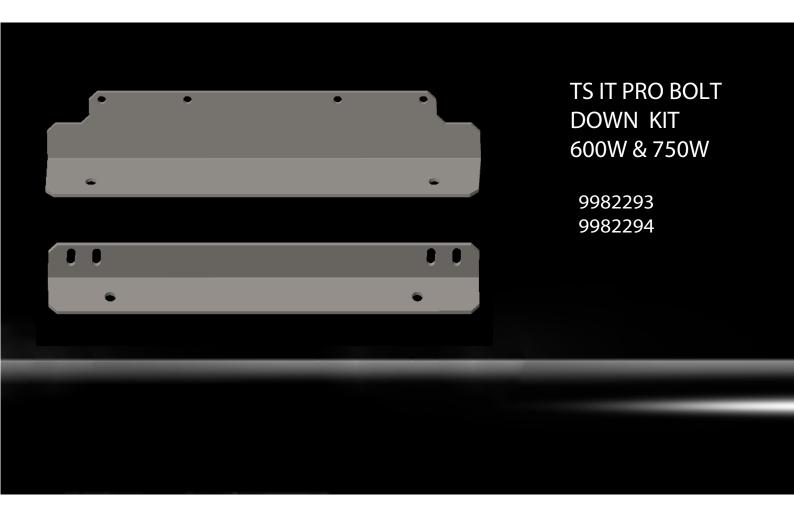

#### Intended use:

Accessory for bolting down cabinet to floor.

### Parts list

Note: General hardware list, Components vary based on kit.

| Object Description | Quantity |
|--------------------|----------|
| Front bolt down    | 1        |
| Rear bolt down     | 1        |
| M8 cage nuts       | 4        |
| M8 X 12 Hex bolt   | 8        |

### Hardware (provided)

M8 x 12 Hex bolt (8)

M8 cage nut (4)

## **Tools Required**

Ratchet Wrench, 1/4" Square Drive

1/4" Drive 14mm Socket

- 1. ALIGN BOLT DOWN BRACKET WITH HOLES IN FRAME AT THE FRONT BOTTOM AND REAR BOTTOM OF RACK.
- 2. USE SCREWS AND CAGE NUTS THAT ARE PROVIDED IN KIT TO ATTACH TO RACK.