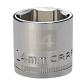

## **Tools Required**

Ratchet Wrench, 1/4" Square Drive

1/4" Drive 14mm Socket

- 1. ALIGN BOLT DOWN BRACKET WITH HOLES IN FRAME AT THE FRONT BOTTOM AND REAR BOTTOM OF RACK.
- 2. USE SCREWS AND CAGE NUTS THAT ARE PROVIDED IN KIT TO ATTACH TO RACK.