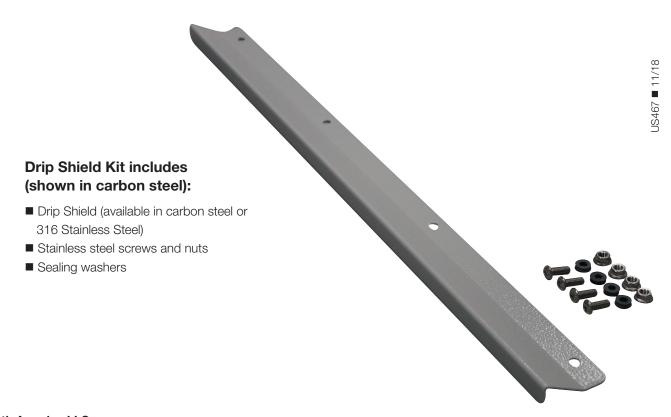

## Drip Shield Kit

The perfect outdoor protection for Rittal WM enclosures is here.

Easily installed on Type 4 and 4X wall-mount enclosures. A Rittal drip shield protects the door from dripping water and settling dust. Attaches quickly and easily to the enclosure with stainless steel screws and sealing washers (furnished).

Manufactured from 14 gauge mild or 316 stainless steel. Product maintains UL/CSA Type 4 and 4X rating when properly installed on a Rittal enclosure.

For complete details visit www.rittal.com

- Protects door from dripping water and settling dust.
- Designed not to interfere with door.
- Constructed in 14 gauge mild steel (painted) or 316 stainless steel.
- Maintains UL Type rating of the WM enclosure.