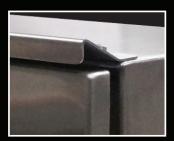

## Drip Shield Kit

The perfect outdoor protection for Rittal WM enclosures is here.

Easily installed on Type 4 and 4X wall-mount enclosures. A Rittal drip shield protects the door from dripping water and settling dust. Attaches quickly and easily to the enclosure with stainless steel screws and sealing washers (furnished).

Manufactured from 14 gauge mild or 316 stainless steel. Product maintains UL/CSA Type 4 and 4X rating when properly installed on a Rittal enclosure.

For complete details visit www.rittal.com

- Protects door from dripping water and settling dust.
- Designed not to interfere with door.
- Constructed in 14 gauge mild steel (painted) or 316 stainless steel.
- Maintains UL Type rating of the WM enclosure.