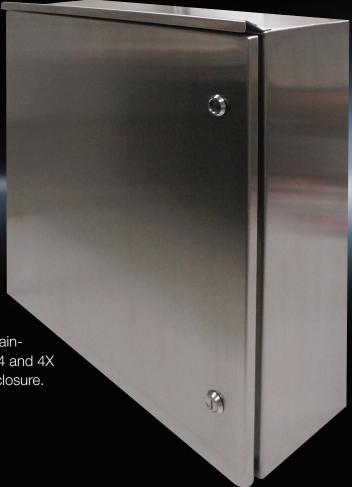

## Drip Shield Kit

The perfect outdoor protection for Rittal WM enclosures is here.

Easily installed on Type 4 and 4X wall-mount enclosures. A Rittal drip shield protects the door from dripping water and settling dust. Attaches quickly and easily to the enclosure with stainless steel screws and sealing washers (furnished).

Manufactured from 14 gauge mild or 316 stainless steel. Product maintains UL/CSA Type 4 and 4X rating when properly installed on a Rittal enclosure.

For complete details visit www.rittal.com

- Protects door from dripping water and settling dust.
- Designed not to interfere with door.
- Constructed in 14 gauge mild steel (painted) or 316 stainless steel.
- Maintains UL Type rating of the WM enclosure.