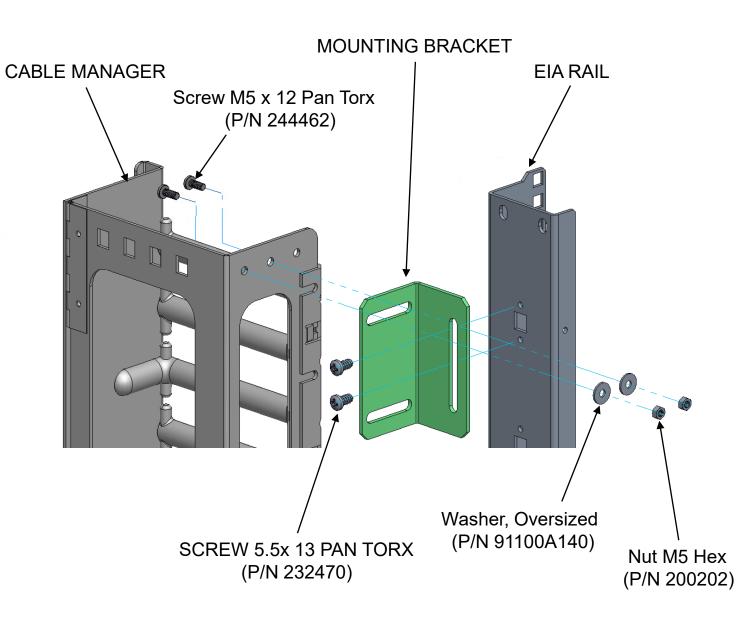

#### VERTICAL CABLE MANAGER, 9982239 CONFIGURATION

- 1. ALIGN THE ROUND HOLES IN THE CABLE MANAGER WITH THE SLOT IN THE MOUNTING BRACKET.
- 2. USING HARDWARE PROVIDED, ATTACH 2 BRACKETS TO THE CABLE MANAGER.
- 3. PLACE CABLE MANAGER AGAINST EIA RAIL.
- 4. USING HARDWARE PROVIDED, ATTACH THE CABLE MANAGER WITH THE MOUNTING BRACKETS TO HOLES IN EIA RAIL (SEE LOCATION "A", 2 PLACES).