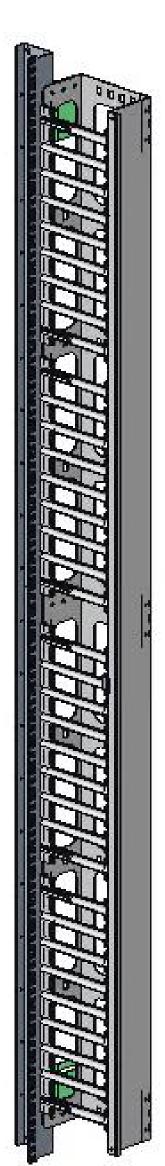

#### VERTICAL CABLE MANAGER, 9982239 CONFIGURATION

- 1. ALIGN THE ROUND HOLES IN THE CABLE MANAGER WITH THE SLOT IN THE MOUNTING BRACKET.
- 2. USING HARDWARE PROVIDED, ATTACH 2 BRACKETS TO THE CABLE MANAGER.
- 3. PLACE CABLE MANAGER AGAINST EIA RAIL.
- 4. USING HARDWARE PROVIDED, ATTACH THE CABLE MANAGER WITH THE MOUNTING BRACKETS TO HOLES IN EIA RAIL (SEE LOCATION "A", 2 PLACES).

### CABLE MANAGER INSTALLATION INSTRUCTIONS

TS RAIL CONFIGURATUION