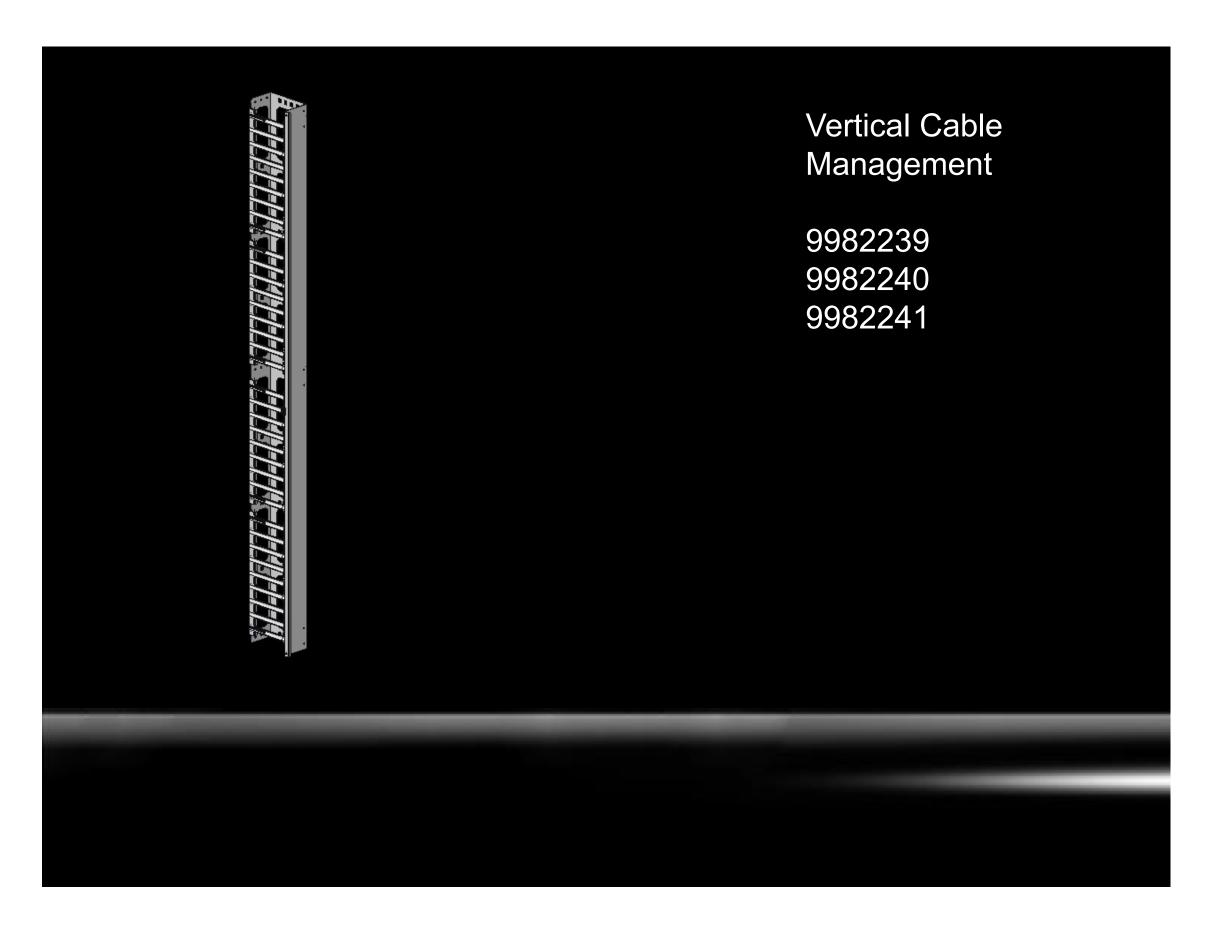

# Rittal – The System.

Faster – better – worldwide.

Assembly and operating instructions

#### Intended use:

Accessory for channeling and structuring the installed cabling

### Parts list

Note: General hardware list, Components vary based on kit.

| Object Description                                              | Quantity |
|-----------------------------------------------------------------|----------|
| Vertical Cable Manager                                          | 1        |
| Mounting Bracket                                                | 2        |
| Screw 5.5 x 13 Pan Torx (recommended torque 51-65 IN-LB (6 Nm)) | 4        |
| Screw M5 x 12 Pan Torx (recommended torque 51-65 IN-LB (6 Nm))  | 4        |
| Nut M5 Hex                                                      | 4        |
| Washer, Oversized                                               | 4        |