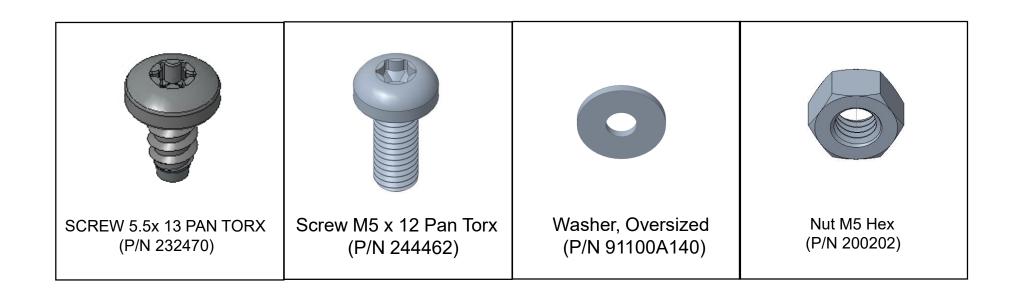

### Parts list

Note: General hardware list, Components vary based on kit.

| Object Description                                              | Quantity |
|-----------------------------------------------------------------|----------|
| Vertical Cable Manager                                          | 1        |
| Mounting Bracket                                                | 2        |
| Screw 5.5 x 13 Pan Torx (recommended torque 51-65 IN-LB (6 Nm)) | 4        |
| Screw M5 x 12 Pan Torx (recommended torque 51-65 IN-LB (6 Nm))  | 4        |
| Nut M5 Hex                                                      | 4        |
| Washer, Oversized                                               | 4        |

## **Tools Required**

6-Point Standard Socket, 1/4" Square Drive, 5mm Size

Ratchet Wrench, 1/4" Square Drive

SCREW 5.5x 13 PAN TORX (P/N 232470)

Screw M5 x 12 Pan Torx (P/N 244462)

Washer, Oversized (P/N 91100A140)

Nut M5 Hex (P/N 200202)

"A"