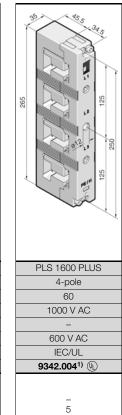

## PLS busbar systems

up to 800/1600A

## Technical information for the calculation of rated currents to DIN 43 671, see chapter 2-102, page 1/2 UL approval only applies in conjunction with AC application Approvals: 190 190 CUL) US LISTED E191125 011 For Rittal system PLS 800 PLS 1600 Number of poles 3-pole 3-pole Bar centre distance mm 60 1000 V AC 1000 V AC 1000 V AC 1000 V AC Rated operating voltage 1500 V DC 1500 V DC 600 V AC UL 600 V AC For application IEC IEC/UL IEC IEC/UL Model No. SV 9341.000 9341.050<sup>1)</sup> (JL) 9342.000 9342.050<sup>1)</sup> (JL) Tightening torque Nm – Assembly screw M6 x 16 5 5 5 0.7 M6 x 25 – Busbar anti-slip guard 5 0.7 0.7 0.7 - Cover attachment