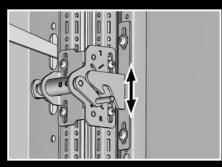

#### Precise adjustment of the mechanism

Time-saving assembly Time savings through prefabricated mechanical components

- No machining needed

Adjustment is child's play The mechanism can be easily adjusted It can be switched from left to right

■ The mechanism can be precisely adjusted on the door