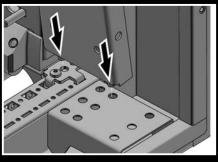

### Flexible positioning of the mounting plates

Versatile mounting options The mounting plate infill can be attached in various positions:

Individually in the isolator door cover

Connected to the mounting plate of the TS

Variable depth adjustment Integrated depth-adjustable attachment for the mounting plate and infill

RITTAL GmbH & Co. KG Postfach 1662 · D-35726 Herborn Phone +49(0)2772 505-0 · Fax +49(0)2772 505-2319 E-mail: info@rittal.com · www.rittal.com