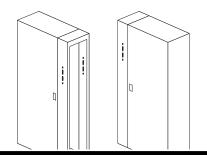

### Flexible positioning of the mounting plates

Versatile mounting options The mounting plate infill can be attached in various positions:

Individually in the isolator door cover

Connected to the mounting plate of the TS

Variable depth adjustment Integrated depth-adjustable attachment for the mounting plate and infill

RITTAL GmbH & Co. KG Postfach 1662 · D-35726 Herborn Phone +49(0)2772 505-0 · Fax +49(0)2772 505-2319 E-mail: info@rittal.com · www.rittal.com