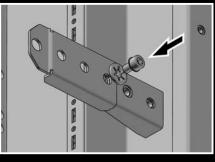

#### Simple assembly of the cover

#### Useful installation guide

- Easy positioning
- High operational safety

Ingenious one-person assembly Simply suspend

Screw fasten safely with two hands

Variable positioning Can be mounted on the left or right