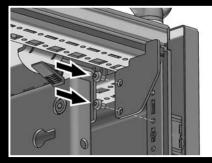

#### Precise adjustment of the mechanism

Time-saving assembly Time savings through prefabricated mechanical components

- No machining needed

Adjustment is child's play The mechanism can be easily adjusted It can be switched from left to right

■ The mechanism can be precisely adjusted on the door