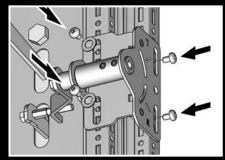

#### Simple assembly of the cover

#### Useful installation guide

- Easy positioning
- High operational safety

Ingenious one-person assembly Simply suspend

Screw fasten safely with two hands

Variable positioning Can be mounted on the left or right