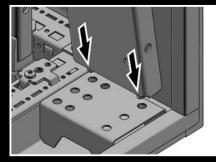

### Flexible positioning of the mounting plates

Versatile mounting options The mounting plate infill can be attached in various positions:

Individually in the isolator door cover

Connected to the mounting plate of the TS

Variable depth adjustment Integrated depth-adjustable attachment for the mounting plate and infill

RITTAL GmbH & Co. KG Postfach 1662 · D-35726 Herborn Phone +49(0)2772 505-0 · Fax +49(0)2772 505-2319 E-mail: info@rittal.com · www.rittal.com