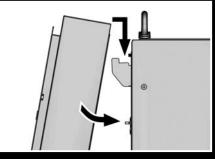

#### Simple assembly of the cover

#### Useful installation guide

- Easy positioning
- High operational safety

Ingenious one-person assembly Simply suspend

Screw fasten safely with two hands

Variable positioning Can be mounted on the left or right