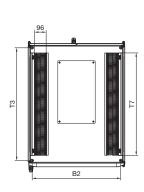

## **Enclosure**

B1 = Overall width B2 = Roof attachment spacing

B3 = Clearance of enclosure frame

H1 = Overall height H2 = Clearance of enclosure frame

T1 = Overall depth

T2 = Clearance of enclosure frame

T3 = Roof attachment spacing

T4 = Distance between 482.6 mm (19") levels

T5 = Distance between frame and 482.6 mm (19") level
T6 = Overall depth with handles
T7 = Length of brush strips

| Model No. DK | U  | Width dimensions<br>mm |     |     | Height dimensions mm |      | Depth dimensions<br>mm |     |     |     |    |      |     |
|--------------|----|------------------------|-----|-----|----------------------|------|------------------------|-----|-----|-----|----|------|-----|
|              |    | B1                     | B2  | В3  | H1                   | H2   | T1                     | T2  | T3  | T4  | T5 | T6   | T7  |
| 5509.161     | 42 | 806                    | 735 | 712 | 1998.5               | 1912 | 1024                   | 912 | 935 | 745 | 87 | 1111 | 850 |