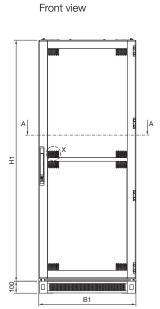

## **Enclosure**

B1 = Overall width B2 = Roof attachment spacing

B3 = Clearance of enclosure frame

H1 = Overall height H2 = Clearance of enclosure frame

T1 = Overall depth

T2 = Clearance of enclosure frame

T3 = Roof attachment spacing

T4 = Distance between 482.6 mm (19") levels

T5 = Distance between frame and 482.6 mm (19") level
T6 = Overall depth with handles
T7 = Length of brush strips

| Model No. DK | U  | Width dimensions<br>mm |     |     | Height dimensions mm |      | Depth dimensions<br>mm |     |     |     |    |      |     |
|--------------|----|------------------------|-----|-----|----------------------|------|------------------------|-----|-----|-----|----|------|-----|
|              |    | B1                     | B2  | В3  | H1                   | H2   | T1                     | T2  | T3  | T4  | T5 | T6   | T7  |
| 5509.161     | 42 | 806                    | 735 | 712 | 1998.5               | 1912 | 1024                   | 912 | 935 | 745 | 87 | 1111 | 850 |