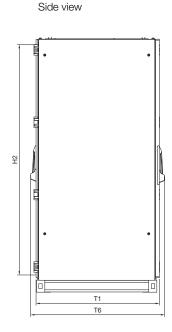

## **Enclosure**

B1 = Overall width B2 = Roof attachment spacing

B3 = Clearance of enclosure frame

H1 = Overall height H2 = Clearance of enclosure frame

T1 = Overall depth

T2 = Clearance of enclosure frame

T3 = Roof attachment spacing

T4 = Distance between 482.6 mm (19") levels

T5 = Distance between frame and 482.6 mm (19") level
T6 = Overall depth with handles
T7 = Length of brush strips

| Model No. DK | U  | Width dimensions<br>mm |     |     | Height dimensions mm |      | Depth dimensions<br>mm |     |     |     |    |      |     |
|--------------|----|------------------------|-----|-----|----------------------|------|------------------------|-----|-----|-----|----|------|-----|
|              |    | B1                     | B2  | В3  | H1                   | H2   | T1                     | T2  | T3  | T4  | T5 | T6   | T7  |
| 5509.161     | 42 | 806                    | 735 | 712 | 1998.5               | 1912 | 1024                   | 912 | 935 | 745 | 87 | 1111 | 850 |