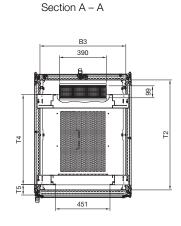

## **Enclosure**

B1 = Overall width B2 = Roof attachment spacing

B3 = Clearance of enclosure frame

H1 = Overall height H2 = Clearance of enclosure frame

T1 = Overall depth

T2 = Clearance of enclosure frame

T3 = Roof attachment spacing

T4 = Distance between 482.6 mm (19") levels

T5 = Distance between frame and 482.6 mm (19") level
T6 = Overall depth with handles
T7 = Length of brush strips

| Model No. DK | U  | Width dimensions<br>mm |     |     | Height dimensions mm |      | Depth dimensions<br>mm |     |     |     |    |      |     |
|--------------|----|------------------------|-----|-----|----------------------|------|------------------------|-----|-----|-----|----|------|-----|
|              |    | B1                     | B2  | В3  | H1                   | H2   | T1                     | T2  | T3  | T4  | T5 | T6   | T7  |
| 5509.161     | 42 | 806                    | 735 | 712 | 1998.5               | 1912 | 1024                   | 912 | 935 | 745 | 87 | 1111 | 850 |