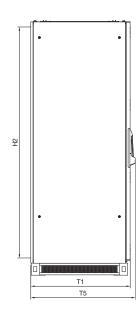

## **Network/server enclosures TS IT**

with glazed door, pre-configured, with 482.6 mm (19") swing frame, width 800 mm

Front view

Side view

Rear view

Top view

Section A - A

**Enclosure** 

B1 = Overall width

B2 = Roof attachment spacing B3 = Clearance of enclosure frame

H1 = Overall height H2 = Clearance of enclosure frame

T1 = Overall depth
T2 = Clearance of enclosure frame
T3 = Roof attachment spacing
T4 = Distance between frame and
482.6 mm (19") swing frame
T5 = Overall depth with handle

T6 = Length of brush strips

| Model No. DK | U  | Width dimensions<br>mm |     |     | Height dimensions mm |      | Depth dimensions<br>mm |     |     |     |     |     |
|--------------|----|------------------------|-----|-----|----------------------|------|------------------------|-----|-----|-----|-----|-----|
|              |    | B1                     | B2  | B3  | H1                   | H2   | T1                     | T2  | T3  | T4  | T5  | T6  |
| 5507.170     | 42 | 806                    | 735 | 712 | 1998.5               | 1912 | 824                    | 712 | 735 | 145 | 865 | 650 |