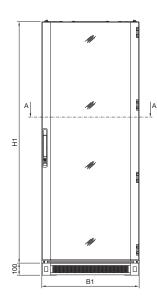

## **Network/server enclosures TS IT**

with glazed door, pre-configured, with 482.6 mm (19") swing frame, width 800 mm

Front view

Side view

Rear view

Top view

Section A - A

**Enclosure** 

B1 = Overall width

B2 = Roof attachment spacing B3 = Clearance of enclosure frame

H1 = Overall height H2 = Clearance of enclosure frame

T1 = Overall depth
T2 = Clearance of enclosure frame
T3 = Roof attachment spacing
T4 = Distance between frame and
482.6 mm (19") swing frame
T5 = Overall depth with handle

T6 = Length of brush strips

| Model No. DK | U  | Width dimensions<br>mm |     |     | Height dimensions mm |      | Depth dimensions<br>mm |     |     |     |     |     |
|--------------|----|------------------------|-----|-----|----------------------|------|------------------------|-----|-----|-----|-----|-----|
|              |    | B1                     | B2  | B3  | H1                   | H2   | T1                     | T2  | T3  | T4  | T5  | T6  |
| 5507.170     | 42 | 806                    | 735 | 712 | 1998.5               | 1912 | 824                    | 712 | 735 | 145 | 865 | 650 |