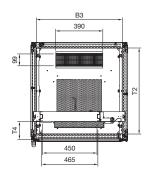

B1 = Overall width

B2 = Roof attachment spacing B3 = Clearance of enclosure frame

H1 = Overall height H2 = Clearance of enclosure frame

T1 = Overall depth
T2 = Clearance of enclosure frame
T3 = Roof attachment spacing
T4 = Distance between frame and
482.6 mm (19") swing frame
T5 = Overall depth with handle

T6 = Length of brush strips

| Model No. DK | U  | Width dimensions<br>mm |     |     | Height dimensions mm |      | Depth dimensions<br>mm |     |     |     |     |     |
|--------------|----|------------------------|-----|-----|----------------------|------|------------------------|-----|-----|-----|-----|-----|
|              |    | B1                     | B2  | B3  | H1                   | H2   | T1                     | T2  | T3  | T4  | T5  | T6  |
| 5507.170     | 42 | 806                    | 735 | 712 | 1998.5               | 1912 | 824                    | 712 | 735 | 145 | 865 | 650 |