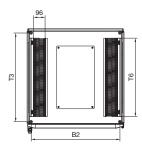

B1 = Overall width

B2 = Roof attachment spacing B3 = Clearance of enclosure frame

H1 = Overall height H2 = Clearance of enclosure frame

T1 = Overall depth
T2 = Clearance of enclosure frame
T3 = Roof attachment spacing
T4 = Distance between frame and
482.6 mm (19") swing frame
T5 = Overall depth with handle

T6 = Length of brush strips

| Model No. DK | U  | Width dimensions<br>mm |     |     | Height dimensions mm |      | Depth dimensions<br>mm |     |     |     |     |     |
|--------------|----|------------------------|-----|-----|----------------------|------|------------------------|-----|-----|-----|-----|-----|
|              |    | B1                     | B2  | B3  | H1                   | H2   | T1                     | T2  | T3  | T4  | T5  | T6  |
| 5507.170     | 42 | 806                    | 735 | 712 | 1998.5               | 1912 | 824                    | 712 | 735 | 145 | 865 | 650 |