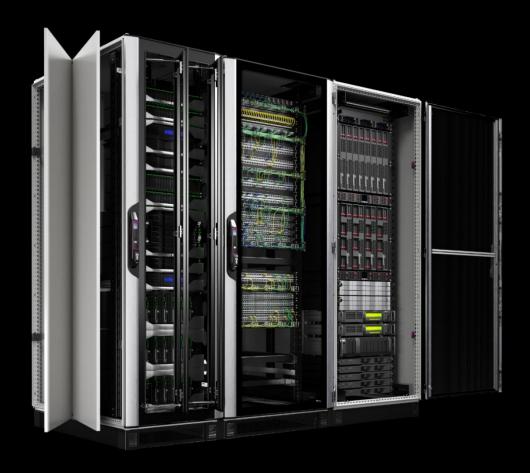

# A complete system solution instead of a mishmash patchwork of items. The sum is greater than the parts

Each industry has its own specific requirements – and knowing exactly what these are is crucial in order to deliver

The RiMatrix NG – Maximum flexibility, security and efficiency all in one coordinated system solution comprising: Rack, power, cooling, monitoring and security.

Industry

Finance Telco

Mobility

Healthcare

Colocation