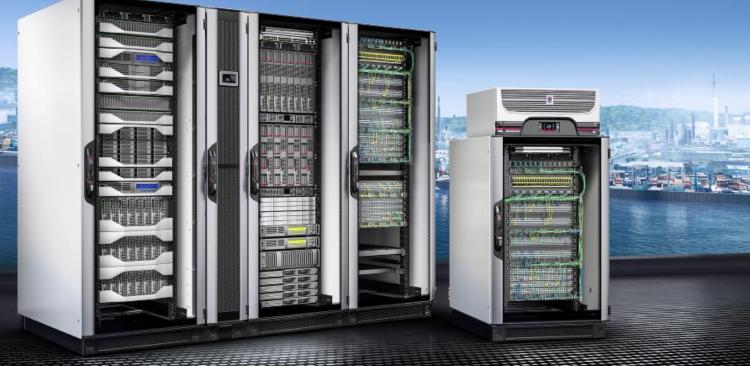

Watch our video and discover what the RiMatrix NG has to offer.

Your benefits

- A system platform for your IT infrastructure: Open, modular and flexible
- System framework: Rack, power, cooling, monitoring and security
- System benefits: Configurable products for your industry sector needs
- Continuous improvements ensure a future-proof design
- Energy efficiency and sustainability for data centres
- International approvals support global use
- Reduced planning and procurement effort

The RiMatrix NG – Maximum flexibility, security and efficiency all in one coordinated system solution comprising: Rack, power, cooling, monitoring and security.

Industry

Finance Telco

Mobility

Healthcare

Colocation

#### Modular kit

The VX IT is "the world's fastest IT rack" and is the basis for the RiMatrix NG – the NEXT GENERATION Rittal IT system.

The benefits for you:

- **Speed** Configuration and 24-h/48-h delivery promise\*
- Variety A wide choice of size and configuration options
- Flexibility Of the interior assembly, installation and configuration with matching co-ordinated accessories
- Scalable From stand alone single units to complete data centres
- **Protection** Including designs for harsh environmental conditions