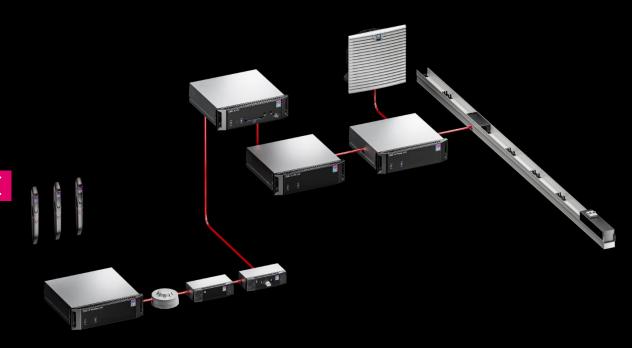

#### Predictive monitoring

The fact is, continuous monitoring reduces downtime – Data Center Infrastructure Management (DCIM) covers everything from monitoring of individual racks through to predictive maintenance.

The benefits for you:

- Connection To superordinate monitoring or energy management systems
- Installation Simple and fast with plug & play
- Control Sensors for comprehensive monitoring of physical parameters in real time
- Compatibility With IT rack, cooling and power distribution components

#### Optimum protection

Your data and infrastructure must be reliably protected from potential threats.

The benefits for you:

- Fully comprehensive Complete protection from physical threats, system-tested and certified
- Flexibility Room-within-a-room concepts with optional expansion
- All in one Location-independent container solutions