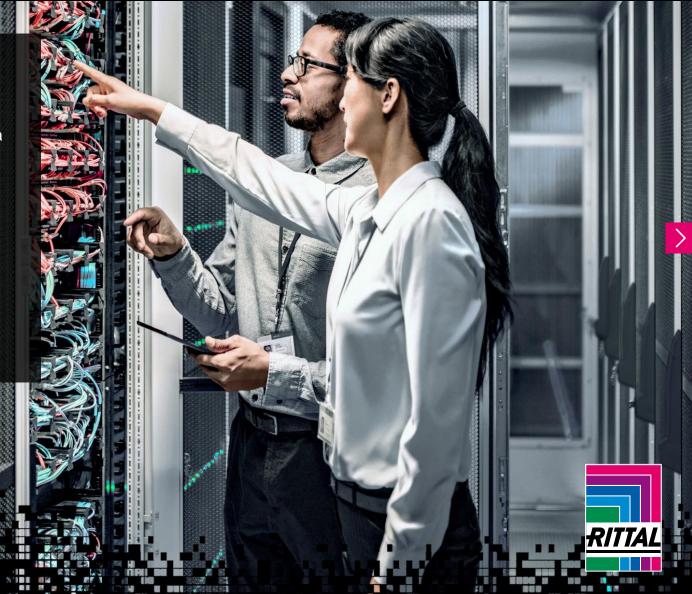

#### Predictive monitoring

The fact is, continuous monitoring reduces downtime – Data Center Infrastructure Management (DCIM) covers everything from monitoring of individual racks through to predictive maintenance.

The benefits for you:

- Connection To superordinate monitoring or energy management systems
- Installation Simple and fast with plug & play
- Control Sensors for comprehensive monitoring of physical parameters in real time
- Compatibility With IT rack, cooling and power distribution components