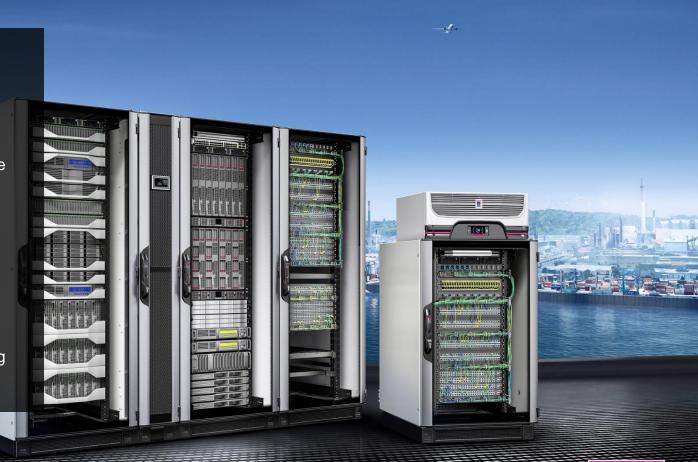

#### Modular kit

The VX IT is "the world's fastest IT rack" and is the basis for the RiMatrix NG – the NEXT GENERATION Rittal IT system.

The benefits for you:

- **Speed** Configuration and 24-h/48-h delivery promise\*
- Variety A wide choice of size and configuration options
- Flexibility Of the interior assembly, installation and configuration with matching co-ordinated accessories
- Scalable From stand alone single units to complete data centres
- **Protection** Including designs for harsh environmental conditions

#### Comprehensive power management

Power distribution and back-up throughout the entire power supply chain is pivotal to your IT infrastructure.

The benefits for you:

- **Modularity** Power distribution units with extensive energy measurement and monitoring functions
- Flexibility Modular expansion of components
- Efficiency Energy and cost efficiency with maximum availability
- Security For investment and operation, with protection against failures
- 1 Low-voltage distribution centre (NSHV)
- 2 Uninterruptible power supply (UPS)
- 3 Power Distribution Rack (PDR)
- 4 IT rack with Power Distribution Unit (PDU)