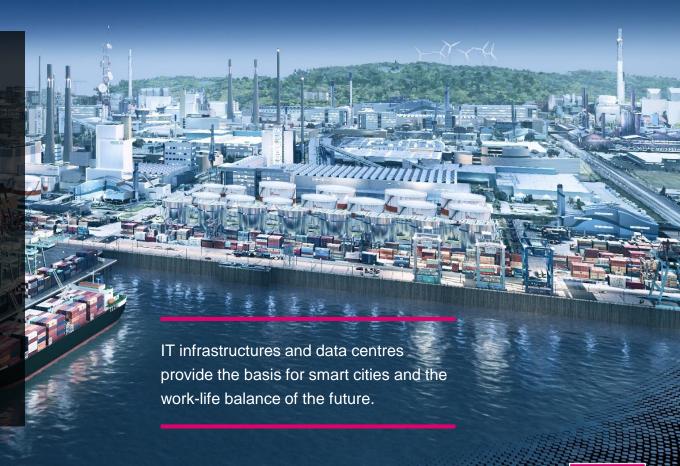

# Bring on the future

Looking to the future, the management of business-critical processes will need to be exceptionally powerful and reliable. IT specialists have to adapt their IT infrastructures in line with ever-changing market demands. Fast scalability of data centres and IT infrastructure as well as demand-based adaptation of computing power is crucial.

System-relevant data must be universally available at all times to support the continuous exchange of information. Often, processing data at the point of origination rather than in a remote data centre is the deciding factor.