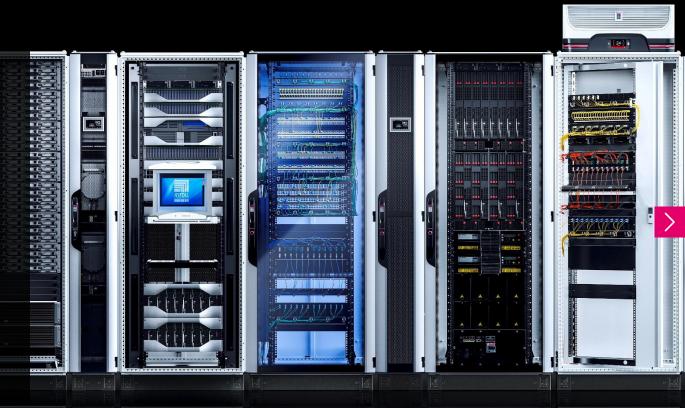

#### The five pillars of the RiMatrix NG complete system solution

#### Strong foundations

Your specific system solution based on the bedrock of individual system modules.

- Standard components with modular scalability
- From individual racks, to edge applications, to hyperscale data centres
- Advice and service from Rittal's service experts across six international locations

Uninterrupted availability, a high level of protection and maximum energy efficiency throughout the entire lifecycle of your IT infrastructure.

Competent. Globally present. A one-stop service.

(2)

Monitoring

5

IT power Holistic, systematic energy management

2 IT rack

Network/server enclosures designed with modular futureproofed options

3 IT cooling Efficient rack, suite and room

cooling tailored to your requirements

Security

4 IT security

Multi-functional protection from physical and cyber threats

**5** IT monitoring Monitoring of relevant IT infrastructure parameters

FRIEDHELM LOH GROUP

| Rittal       | The principle | Applications | System framework | Your value added |             |
|--------------|---------------|--------------|------------------|------------------|-------------|
| Introduction | IT rack       | IT power     | IT cooling       | IT monitoring    | IT security |