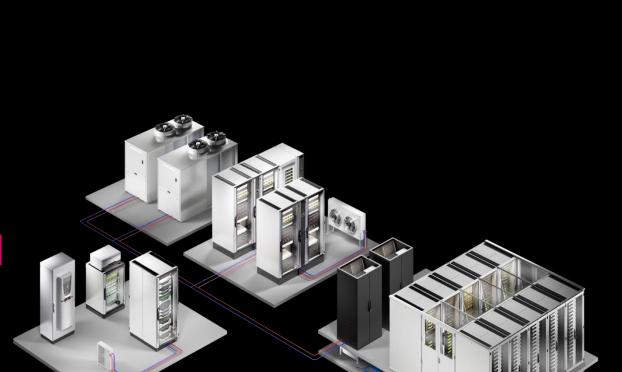

# A complete system solution instead of a mishmash patchwork of items. The sum is greater than the parts

Each industry has its own specific requirements – and knowing exactly what these are is crucial in order to deliver

Watch our video and discover what the RiMatrix NG has to offer.

Your benefits

- A system platform for your IT infrastructure: Open, modular and flexible
- System framework: Rack, power, cooling, monitoring and security
- System benefits: Configurable products for your industry sector needs
- Continuous improvements ensure a future-proof design
- Energy efficiency and sustainability for data centres
- International approvals support global use
- Reduced planning and procurement effort

The RiMatrix NG – Maximum flexibility, security and efficiency all in one coordinated system solution comprising: Rack, power, cooling, monitoring and security.

Industry

Finance Telco

Mobility

Healthcare

Colocation