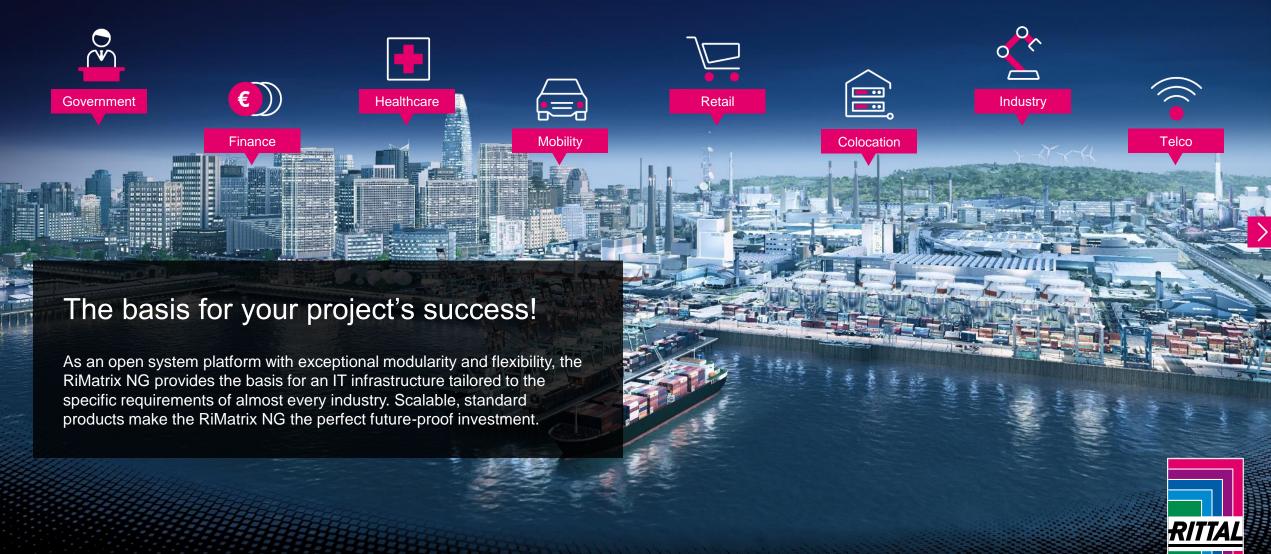

# Rittal – The System. At home in any industry

The future means **digitalization**, and digitalization in turns means an evergrowing demand for **high-quality**, **powerful and reliable solutions**. Rittal can support your industry sector with a product portfolio specifically tailored to your needs.

- Which products are suitable for local data processing?
- How can I cut costs?
- Which infrastructure solutions are available for existing buildings with insufficient space for a new data centre?

Our **open, modular system platform** RiMatrix Next Generation is the answer.

# A complete system solution instead of a mishmash patchwork of items. The sum is greater than the parts

Each industry has its own specific requirements – and knowing exactly what these are is crucial in order to deliver

Watch our video and discover what the RiMatrix NG has to offer.

Your benefits

- A system platform for your IT infrastructure: Open, modular and flexible
- System framework: Rack, power, cooling, monitoring and security
- System benefits: Configurable products for your industry sector needs
- Continuous improvements ensure a future-proof design
- Energy efficiency and sustainability for data centres
- International approvals support global use
- Reduced planning and procurement effort

The RiMatrix NG – Maximum flexibility, security and efficiency all in one coordinated system solution comprising: Rack, power, cooling, monitoring and security.

Industry

Finance Telco

Mobility

Healthcare

Colocation