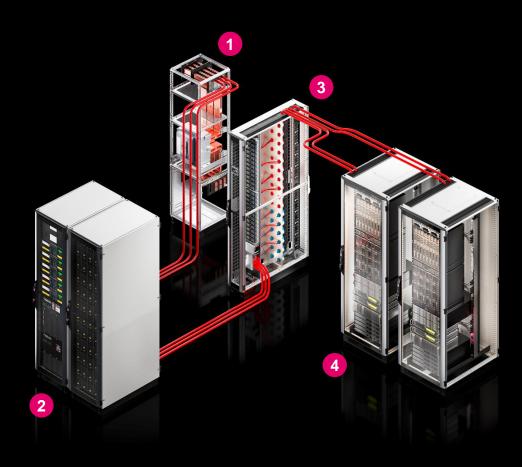

Uninterrupted availability, a high level of protection and maximum energy efficiency throughout the entire lifecycle of your IT infrastructure.

Competent. Globally present. A one-stop service.

(2)

Monitoring

5

IT power Holistic, systematic energy management

2 IT rack

Network/server enclosures designed with modular futureproofed options

3 IT cooling Efficient rack, suite and room

cooling tailored to your requirements

Security

4 IT security

Multi-functional protection from physical and cyber threats

**5** IT monitoring Monitoring of relevant IT infrastructure parameters

FRIEDHELM LOH GROUP

| Rittal       | The principle | Applications | System framework | Your value added |             |
|--------------|---------------|--------------|------------------|------------------|-------------|
| Introduction | IT rack       | IT power     | IT cooling       | IT monitoring    | IT security |

#### Comprehensive power management

Power distribution and back-up throughout the entire power supply chain is pivotal to your IT infrastructure.

The benefits for you:

- **Modularity** Power distribution units with extensive energy measurement and monitoring functions
- Flexibility Modular expansion of components
- Efficiency Energy and cost efficiency with maximum availability
- Security For investment and operation, with protection against failures
- 1 Low-voltage distribution centre (NSHV)
- 2 Uninterruptible power supply (UPS)
- 3 Power Distribution Rack (PDR)
- 4 IT rack with Power Distribution Unit (PDU)