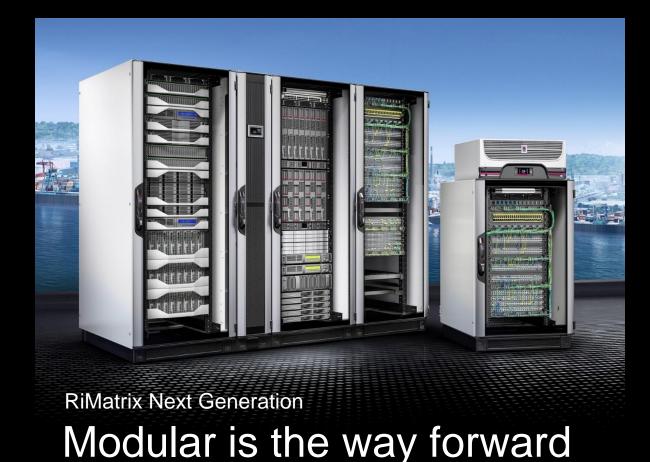

### Rittal – The System.

Faster – better – everywhere.

Modular is the way forward

- Which products are suitable for local data processing?
- How can I cut costs?
- Which infrastructure solutions are available for existing buildings with insufficient space for a new data centre?

Our **open, modular system platform** RiMatrix Next Generation is the answer.

#### Modular kit

The VX IT is "the world's fastest IT rack" and is the basis for the RiMatrix NG – the NEXT GENERATION Rittal IT system.

The benefits for you:

- **Speed** Configuration and 24-h/48-h delivery promise\*
- Variety A wide choice of size and configuration options
- Flexibility Of the interior assembly, installation and configuration with matching co-ordinated accessories
- Scalable From stand alone single units to complete data centres
- **Protection** Including designs for harsh environmental conditions