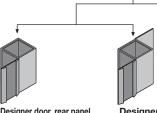

Combination options

Designer door, rear panel screw-fastened from the inside Height 900 mm Model No. 6900.700

Designer door,

rear door Height 900 mm Model No. 6900.710

designer door. rear door Height 900 mm Model No. 6900.720