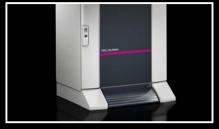

Combination options

Designer door, rear panel screw-fastened from the inside Height 900 mm Model No. 6900.700

Designer door,

rear door Height 900 mm Model No. 6900.710

designer door. rear door Height 900 mm Model No. 6900.720

keyboard and mouse. designer door, rear door Height 900 mm Model No. 6900.730

Worktop, keyboard drawer, designer door, rear door Height 1000 mm Model No. 6900.740

**Pedestal** Model No. 6141.200

**Twin castors**Model No. 7495.000
or 6148.000