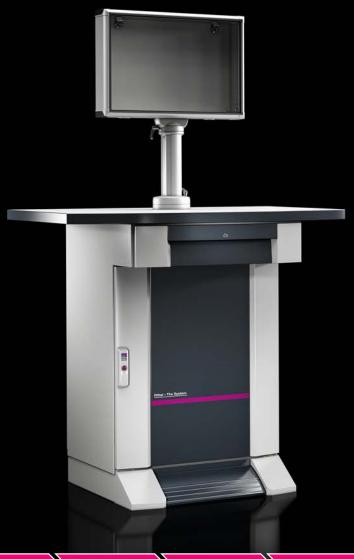

## Industrial Workstation

New design for optimised interior configuration

RITTAL

ENCLOSURE

POWER DISTRIBUTION

CLIMATE CONTROL

UCTURE >

## Technical modifications

New, modern industrial design

VX25 compatibility for cable entry and interior configuration – in combination with an adaptor rail (Model No. 8617.760), it is possible to use the full range of VX25 interior configuration accessories.

New enclosure based on VX SE

Optipanel Custom-manufactured for TFT monitors or other display and input devices

Support arm system CP 60

prepared for tilting enclosure attachment Model No. 6902.310

Worktop