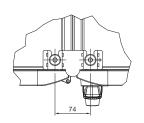

### Detail X

Baying with baying connector, external, 3 mm, 5301.310

For retrospectively exchanging racks

- or LCP devices
- For retroactive installation/removal of partitions, one-piece, slide-in

### Detail Y

Baying with baying connector, external, 8617.502

### Detail V/Z

Baying with baying connector, external, 9 mm, 7824.540

For retrospective baying of enclosures with side panels