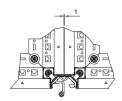

### Detail X

Baying with baying connector, external, 3 mm, 5301.310

For retrospectively exchanging racks

- or LCP devices
- For retroactive installation/removal of partitions, one-piece, slide-in

#### Baying with baying connector, external, 3 mm, 5301.310

Enclosures without side panels, width 799 mm, distance between enclosures 3 mm

**Baying with baying connector, external, 9 mm, 7824.540**Enclosures with side panels, width 799 + 9 mm, distance between enclosures 1 mm