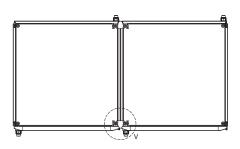

### Detail V/Z

Baying with baying connector, external, 9 mm, 7824.540

For retrospective baying of enclosures with side panels