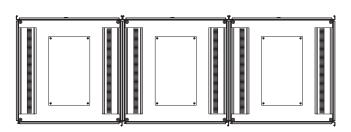

### Detail Y

Baying with baying connector, external, 8617.502

## **Network/server racks VX IT**

Baying system

**Baying with baying connector, external, 8617.502** Enclosures without side panels, width 799 mm, distance between enclosures 1 mm