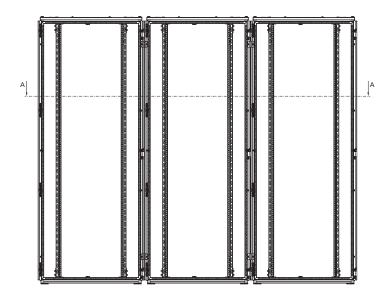

# IT infrastructure

# IT rack systems

# **Network/server racks VX IT**

Baying system









Section A - A



Section B - B



### Detail X

Baying with baying connector, external, 3 mm, 5301.310

For retrospectively exchanging racks

- or LCP devices
- For retroactive installation/removal of partitions, one-piece, slide-in

### Detail Y

Baying with baying connector, external, 8617.502

### Detail V/Z

Baying with baying connector, external, 9 mm, 7824.540

For retrospective baying of enclosures with side panels









# IT rack systems

## **Network/server racks VX IT**

Baying system

**Baying with baying connector, external, 8617.502** Enclosures without side panels, width 799 mm, distance between enclosures 1 mm



#### Baying with baying connector, external, 3 mm, 5301.310

Enclosures without side panels, width 799 mm, distance between enclosures 3 mm



**Baying w