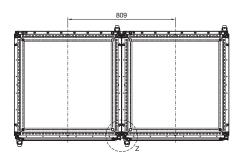

## **Network/server racks VX IT**

Baying system

**Baying with baying connector, external, 8617.502** Enclosures without side panels, width 799 mm, distance between enclosures 1 mm

#### Baying with baying connector, external, 3 mm, 5301.310

Enclosures without side panels, width 799 mm, distance between enclosures 3 mm

**Baying with baying connector, external, 9 mm, 7824.540**Enclosures with side panels, width 799 + 9 mm, distance between enclosures 1 mm