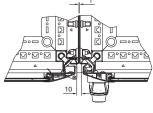

### Detail X

Baying with baying connector, external, 3 mm, 5301.310

For retrospectively exchanging racks

- or LCP devices
- For retroactive installation/removal of partitions, one-piece, slide-in

### Detail Y

Baying with baying connector, external, 8617.502

### Detail V/Z

Baying with baying connector, external, 9 mm, 7824.540

For retrospective baying of enclosures with side panels