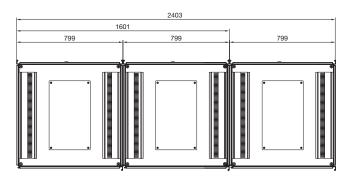

#### Baying with baying connector, external, 3 mm, 5301.310

Enclosures without side panels, width 799 mm, distance between enclosures 3 mm

**Baying with baying connector, external, 9 mm, 7824.540**Enclosures with side panels, width 799 + 9 mm, distance between enclosures 1 mm