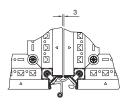

### Detail V/Z

Baying with baying connector, external, 9 mm, 7824.540

For retrospective baying of enclosures with side panels

#### Baying with baying connector, external, 3 mm, 5301.310

Enclosures without side panels, width 799 mm, distance between enclosures 3 mm

**Baying with baying connector, external, 9 mm, 7824.540**Enclosures with side panels, width 799 + 9 mm, distance between enclosures 1 mm