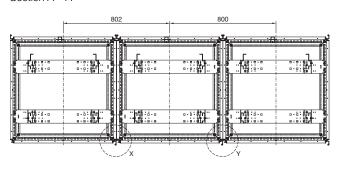

# **Network/server racks VX IT**

Baying system

Section A - A

Section B - B

### Detail X

Baying with baying connector, external, 3 mm, 5301.310

For retrospectively exchanging racks

- or LCP devices
- For retroactive installation/removal of partitions, one-piece, slide-in

### Detail Y

Baying with baying connector, external, 8617.502

### Detail V/Z

Baying with baying connector, external, 9 mm, 7824.540

For retrospective baying of enclosures with side panels