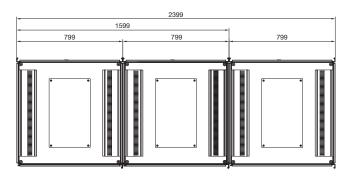

## **Network/server racks VX IT**

Baying system

**Baying with baying connector, external, 8617.502** Enclosures without side panels, width 799 mm, distance between enclosures 1 mm

#### Baying with baying connector, external, 3 mm, 5301.310

Enclosures without side panels, width 799 mm, distance between enclosures 3 mm

**Baying with baying connector, external, 9 mm, 7824.540**Enclosures with side panels, width 799 + 9 mm, distance between enclosures 1 mm