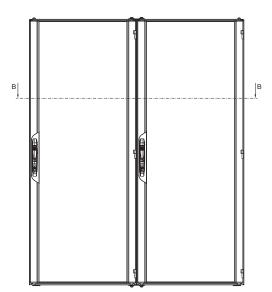

# IT infrastructure

# IT rack systems

# **Network/server racks VX IT**

Baying system









Section A - A



Section B - B



### Detail X

Baying with baying connector, external, 3 mm, 5301.310

For retrospectively exchanging racks

- or LCP devices
- For retroactive installation/removal of partitions, one-piece, slide-in

### Detail Y

Baying with baying connector, external, 8617.502

### Detail V/Z

Baying with baying connector, external, 9 mm, 7824.540

For retrospective baying of enclosures with side panels









# IT rack systems

## **Network/server racks VX IT**

Baying system

**Baying with baying connector, external, 8617.502** Enclosures without side panels, width 799 mm, distance between enclosures 1 mm



#### Baying with baying connector, external, 3 mm, 5301.310

Enclosures without side panels, width 799 mm, distance between enclosures 3 mm



**Baying wit