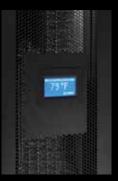

Liquid Cooling Package —
Rittal's high-density cooling solution utilizes air/water heat exchangers, providing uniform, effective and affordable cooling for servers and similar IT equipment.