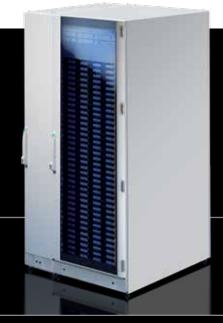

Designed specifically for the modern data center, Rittal enclosures offer strength and stability for virtually any server environment. The patented 16-fold continuously welded frames deliver 30% more dimensional stability, high load-carrying capacity and maximized internal volume.