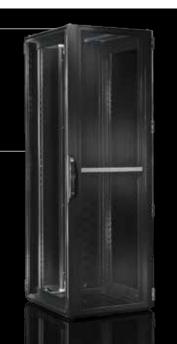

Designed specifically for the modern data center, Rittal enclosures offer strength and stability for virtually any server environment. The patented 16-fold continuously welded frames deliver 30% more dimensional stability, high load-carrying capacity and maximized internal volume.