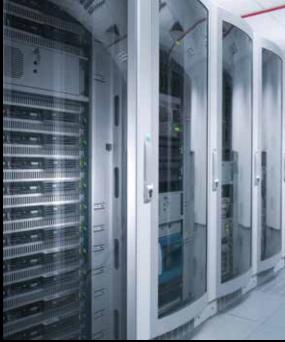

Designed specifically for the modern data center, Rittal enclosures offer strength and stability for virtually any server environment. The patented 16-fold continuously welded frames deliver 30% more dimensional stability, high load-carrying capacity and maximized internal volume.

#### Technology, Data and Internet

Ever-increasing demands for information require flexible, scalable data centers. Modular solutions from Rittal provide the perfect platform for expanding server, cooling and power distribution needs to maximize valuable data center space.