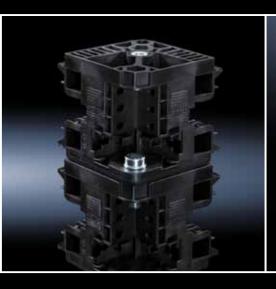

### No load too heavy

- **Secure** Thanks to the large contact surface between the Flex-Block corner piece, the floor and the enclosure (trim panels may be clipped into position <u>afterwards</u>)
- Load capacity High load capacity of up to 15,000 N
- **Resilient** With high-quality materials