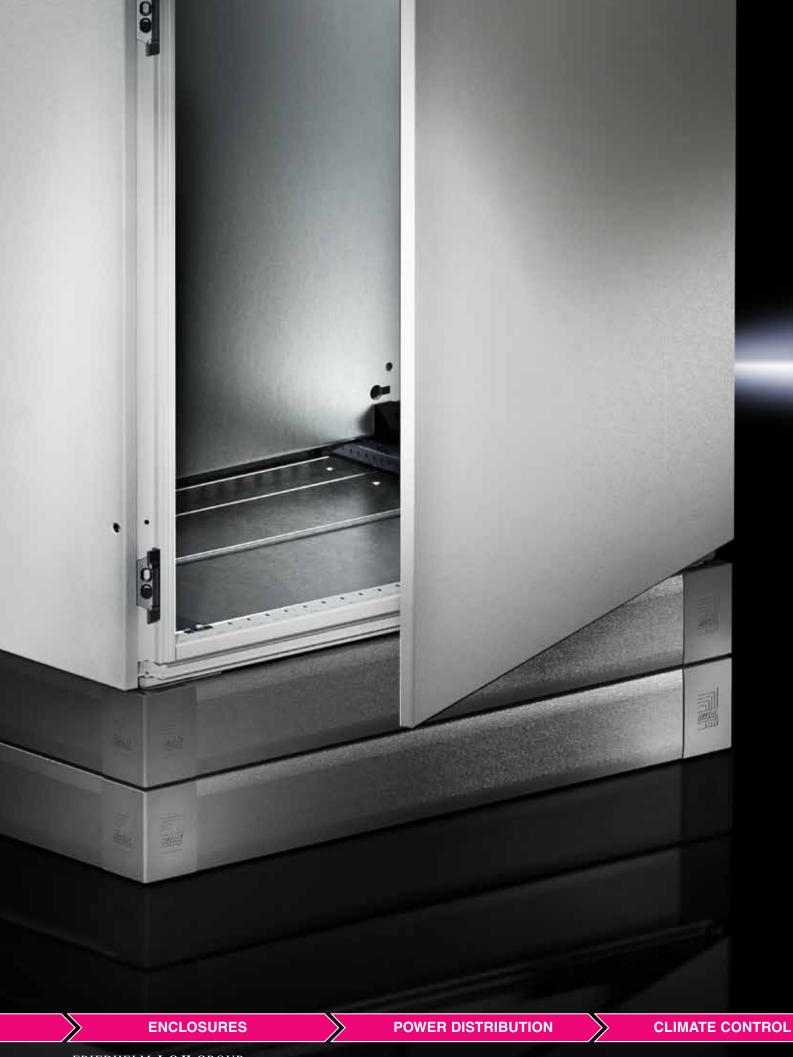

### Simple transportation from A to B, even without a pallet

- Suitable For forklifts and lifting trucks. Simply remove trim panels on opposite sides and position beneath the enclosure frame
- **Practical** This reduces clearance heights by the height of the pallet
- Faultless Trim panels are not fitted until the enclosure arrives at its final installation site, thus avoiding the risk of scratches and other visual defects

### No load too heavy

- **Secure** Thanks to the large contact surface between the Flex-Block corner piece, the floor and the enclosure (trim panels may be clipped into position <u>afterwards</u>)
- Load capacity High load capacity of up to 15,000 N
- **Resilient** With high-quality materials