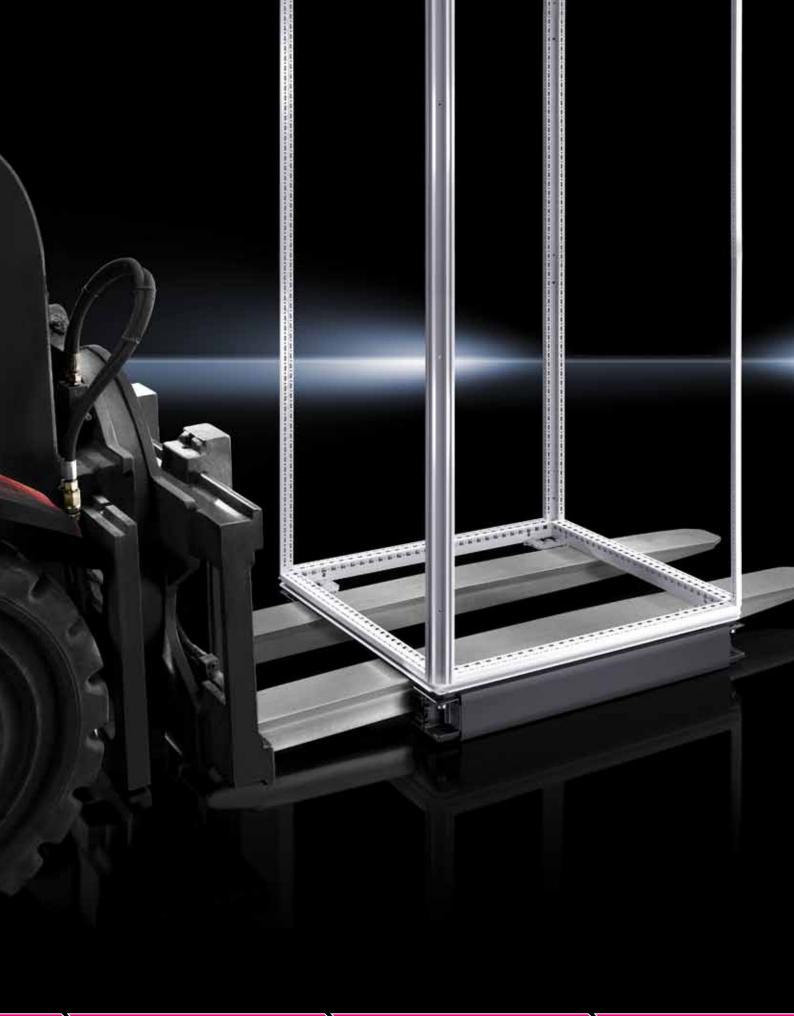

### Mobile!

### Simple transportation from A to B, even without a pallet

- Suitable For forklifts and lifting trucks. Simply remove trim panels on opposite sides and position beneath the enclosure frame
- **Practical** This reduces clearance heights by the height of the pallet
- Faultless Trim panels are not fitted until the enclosure arrives at its final installation site, thus avoiding the risk of scratches and other visual defects