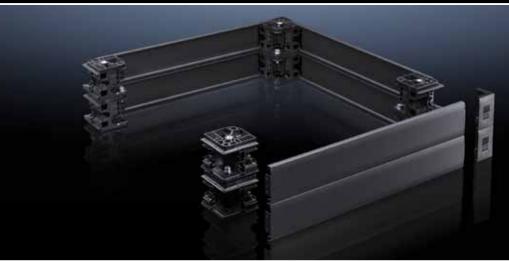

#### **Tool-free assembly**

- Tool-free Base/plinth assembly in less than 30 seconds
- Easy Simply clip the front and side trim panels into position
- Convenient Baying by hand with clip attachment
- Anti-twist Simple positioning on the enclosure with a positioning aid
- Fast Clip the punched rails into place for cable routing

#### Grows along with your requirements

- **Simple** The Flex-Block may be raised to 200 mm by stacking
- Independent The base/plinth may be mounted retrospectively at the installation site
- Flexible Corner pieces and trim panels may be ordered separately
- Space-saving Minimal storage space requirements
- Uniform The trim panels have identical dimensions in the width and depth
- Optional If preferred, the trim panels can also be omitted completely