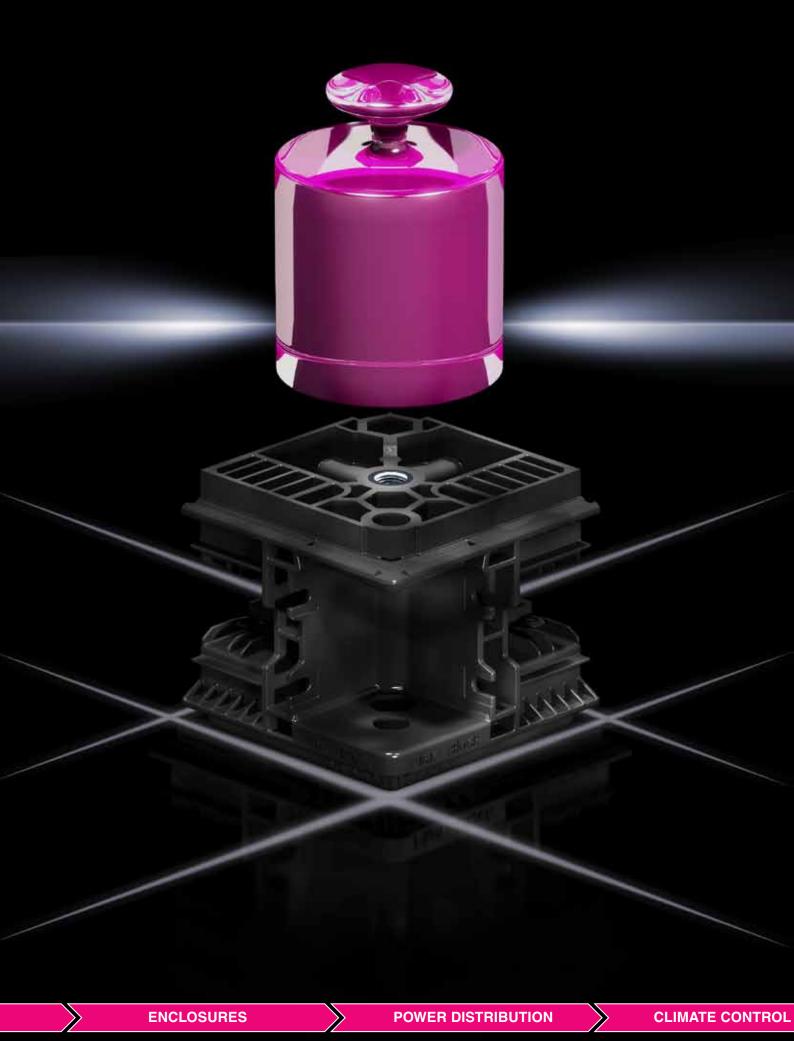

## The new base/plinth system Flex-Block

# Systematic!

Everything we do centres around the benefits to you. With you in mind, we have developed a perfectly coordinated system platform that unites innovative products, pioneering engineering solutions and comprehensive service. This is complemented by a range of accessories that may be used throughout the entire system. Allow us to convince you with the new

#### Flex-Block base/plinth system:

- Fast Speed up your enclosure construction with fast, tool-free assembly
- Convenient Enhanced user-friendliness in terms of transportation and siting
- Efficient Assembly and logistics processes designed for significant time and cost savings
- Modular For enclosure systems TS 8, SE 8, TS IT, CM, PC and TP