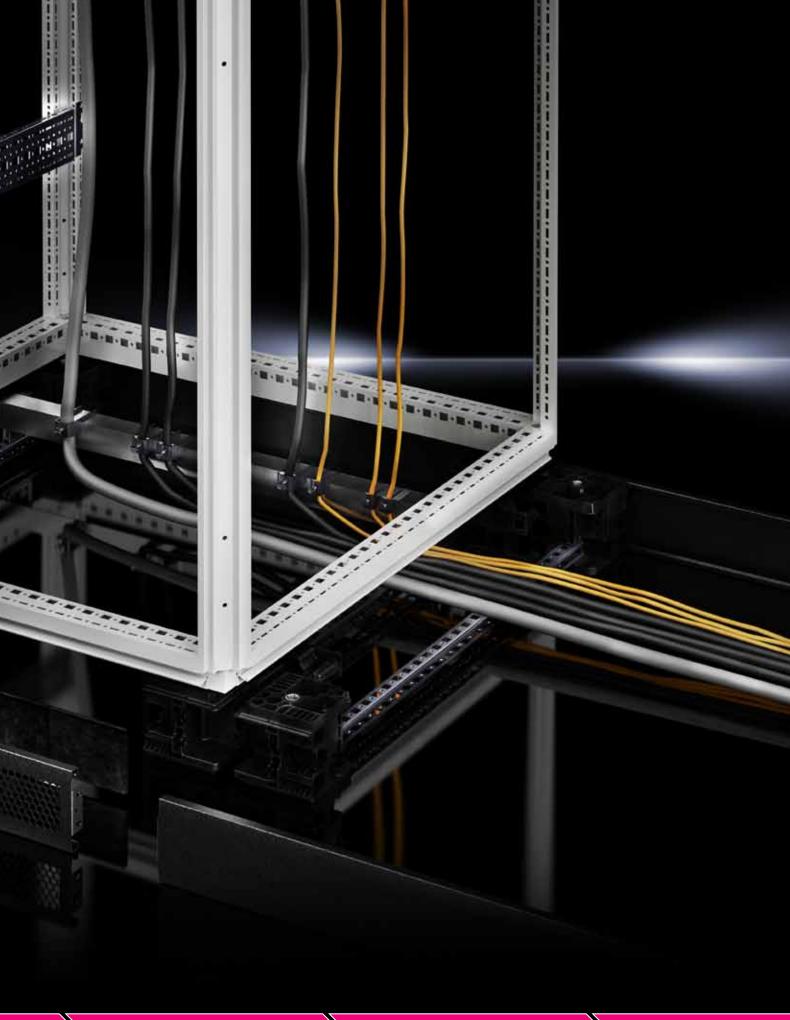

# Exceptional!

### **Everything neat and tidy**

- Individual Trim panels are removable on all sides for cable entry
- **Tool-free** Punched rails for cable clamp rails are fitted without the need for tools
- Systematic With bayed base/plinths, individual panels may be fitted with cable clamp rails, all using system accessories; no machining required