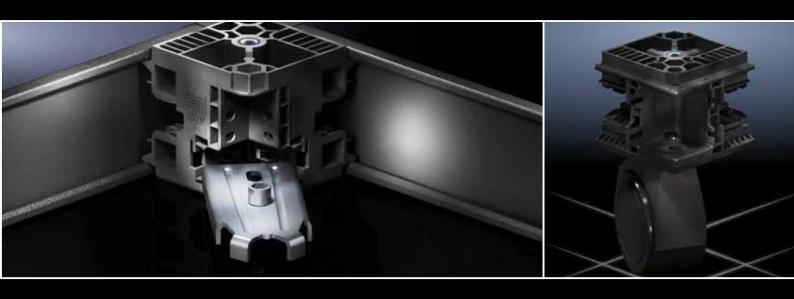

### Simple transportation from A to B, even without a pallet

- Suitable For forklifts and lifting trucks. Simply remove trim panels on opposite sides and position beneath the enclosure frame
- **Practical** This reduces clearance heights by the height of the pallet
- Faultless Trim panels are not fitted until the enclosure arrives at its final installation site, thus avoiding the risk of scratches and other visual defects

### **Everything neat and tidy**

- Individual Trim panels are removable on all sides for cable entry
- **Tool-free** Punched rails for cable clamp rails are fitted without the need for tools
- Systematic With bayed base/plinths, individual panels may be fitted with cable clamp rails, all using system accessories; no machining required

#### Grows along with your requirements

- **Simple** The Flex-Block may be raised to 200 mm by stacking
- Independent The base/plinth may be mounted retrospectively at the installation site
- Flexible Corner pieces and trim panels may be ordered separately
- Space-saving Minimal storage space requirements
- Uniform The trim panels have identical dimensions in the width and depth
- Optional If preferred, the trim panels can also be omitted completely