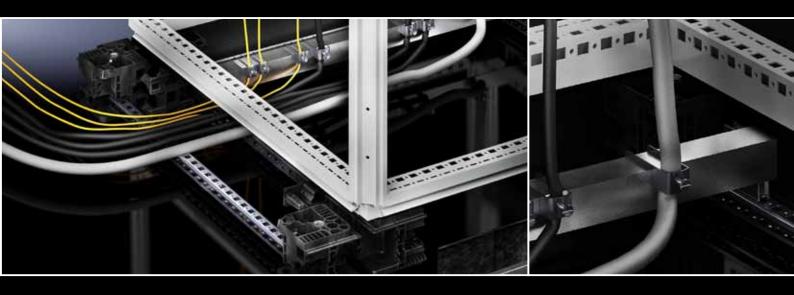

#### **Tool-free assembly**

- Tool-free Base/plinth assembly in less than 30 seconds
- Easy Simply clip the front and side trim panels into position
- Convenient Baying by hand with clip attachment
- Anti-twist Simple positioning on the enclosure with a positioning aid
- Fast Clip the punched rails into place for cable routing

### **Everything neat and tidy**

- Individual Trim panels are removable on all sides for cable entry
- **Tool-free** Punched rails for cable clamp rails are fitted without the need for tools
- Systematic With bayed base/plinths, individual panels may be fitted with cable clamp rails, all using system accessories; no machining required