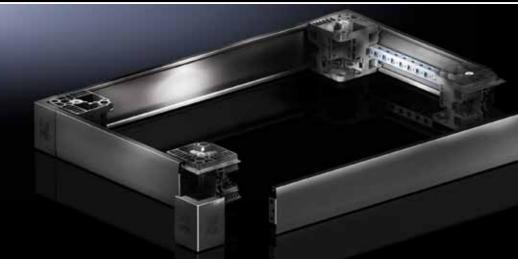

#### Flex-Block base/plinth system:

- Fast Speed up your enclosure construction with fast, tool-free assembly
- Convenient Enhanced user-friendliness in terms of transportation and siting
- Efficient Assembly and logistics processes designed for significant time and cost savings
- Modular For enclosure systems TS 8, SE 8, TS IT, CM, PC and TP

#### **Tool-free assembly**

- Tool-free Base/plinth assembly in less than 30 seconds
- Easy Simply clip the front and side trim panels into position
- Convenient Baying by hand with clip attachment
- Anti-twist Simple positioning on the enclosure with a positioning aid
- Fast Clip the punched rails into place for cable routing

### **Everything neat and tidy**

- Individual Trim panels are removable on all sides for cable entry
- **Tool-free** Punched rails for cable clamp rails are fitted without the need for tools
- Systematic With bayed base/plinths, individual panels may be fitted with cable clamp rails, all using system accessories; no machining required