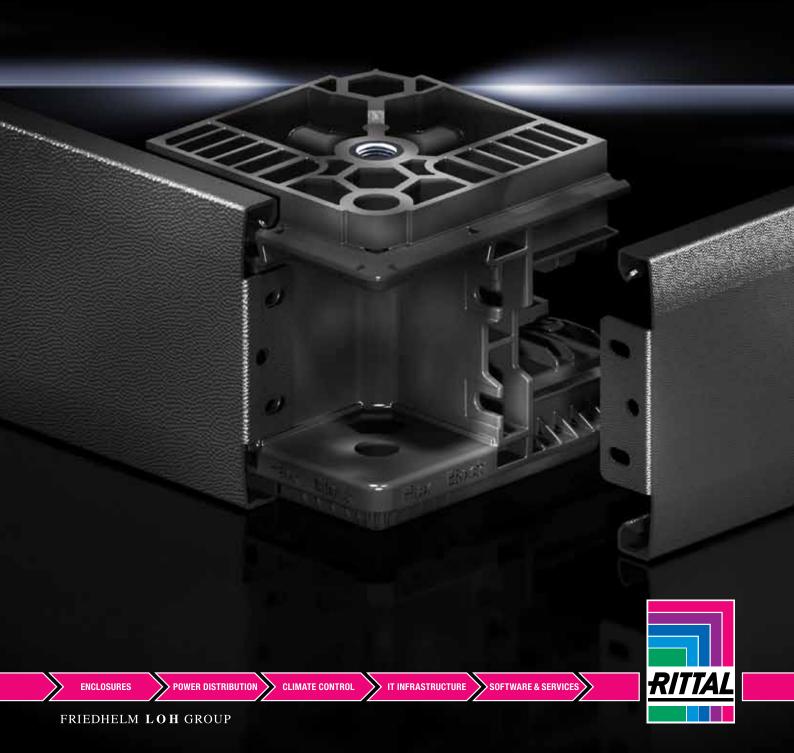

## The new base/plinth system Flex-Block

#### Flex-Block base/plinth system:

- Fast Speed up your enclosure construction with fast, tool-free assembly
- Convenient Enhanced user-friendliness in terms of transportation and siting
- Efficient Assembly and logistics processes designed for significant time and cost savings
- Modular For enclosure systems TS 8, SE 8, TS IT, CM, PC and TP