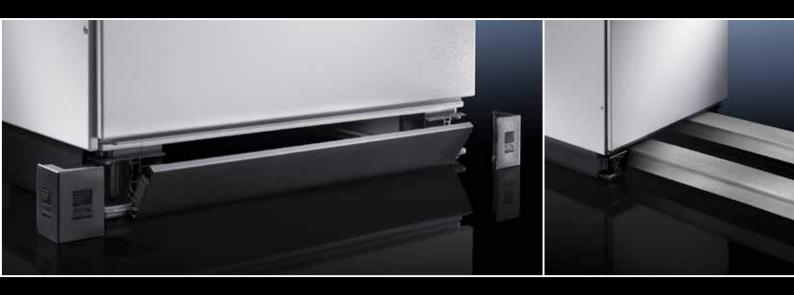

### Simple transportation from A to B, even without a pallet

- Suitable For forklifts and lifting trucks. Simply remove trim panels on opposite sides and position beneath the enclosure frame
- **Practical** This reduces clearance heights by the height of the pallet
- Faultless Trim panels are not fitted until the enclosure arrives at its final installation site, thus avoiding the risk of scratches and other visual defects

#### Grows along with your requirements

- **Simple** The Flex-Block may be raised to 200 mm by stacking
- Independent The base/plinth may be mounted retrospectively at the installation site
- Flexible Corner pieces and trim panels may be ordered separately
- Space-saving Minimal storage space requirements
- Uniform The trim panels have identical dimensions in the width and depth
- Optional If preferred, the trim panels can also be omitted completely