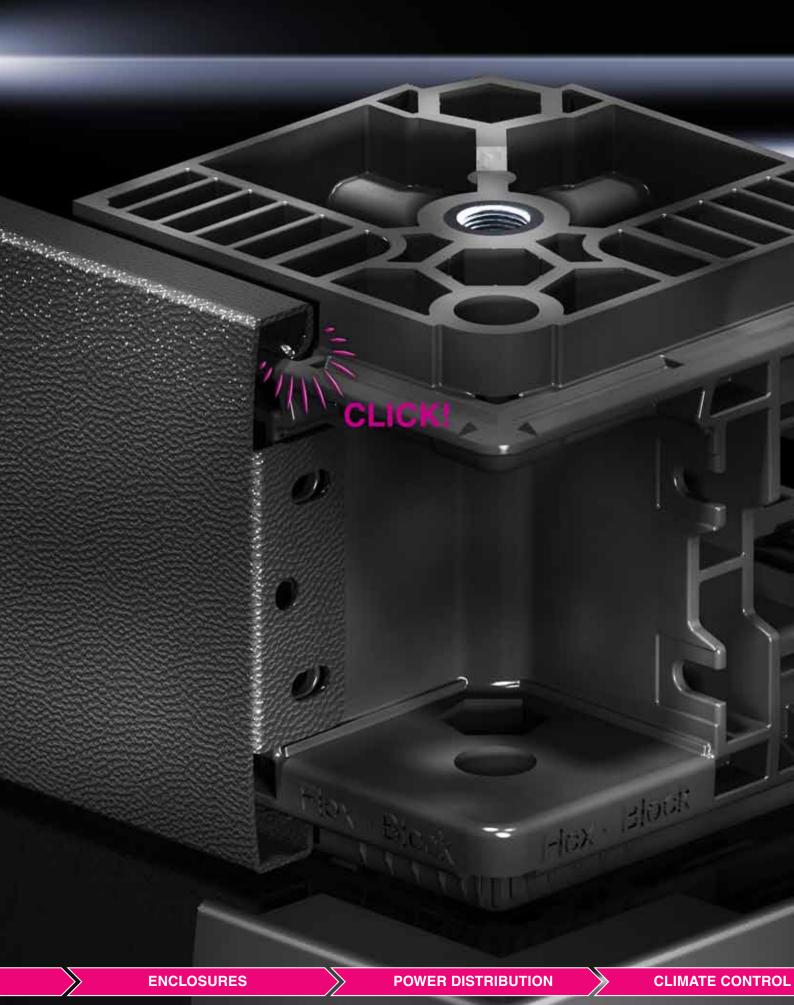

### Fast!

#### **Tool-free assembly**

- Tool-free Base/plinth assembly in less than 30 seconds
- Easy Simply clip the front and side trim panels into position
- Convenient Baying by hand with clip attachment
- Anti-twist Simple positioning on the enclosure with a positioning aid
- Fast Clip the punched rails into place for cable routing