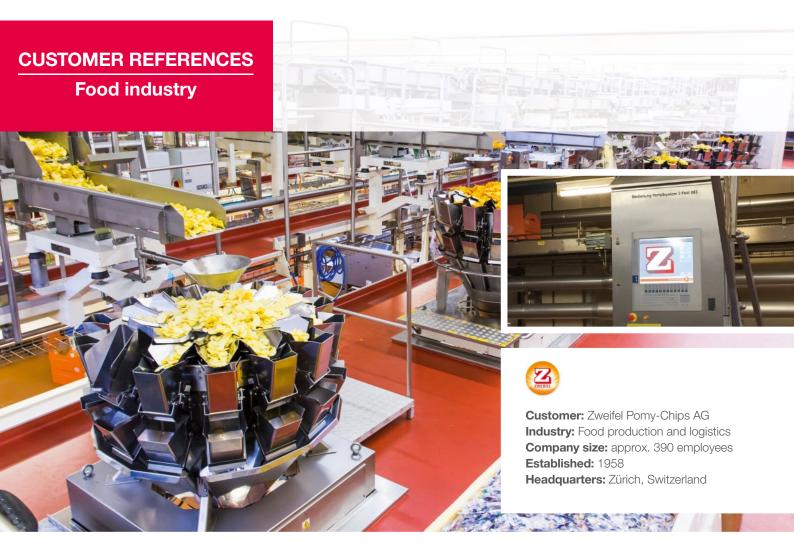

# Rittal HD enclosures contribute to quality at Zweifel

Zweifel Chips, a well-known Swiss brand of crisps and snacks, was established in 1958. More than half a century later, quality is still the company's number-one priority. Moreover, food manufacturing is subject to stringent national and international regulations. Rittal's stainless steel enclosures help Zweifel Chips to meet both its internal quality standards and applicable ISO and IFS requirements. Rittal's solutions are specifically designed for the food industry, with IP69k rated ingress protection and gap-free gaskets.

# The Challenge

- Installation of protection enclosures for electronic panels in the production area
- Compliance with IP protection 69K, ISO & IFS regulations

# **The Solution**

- Rittal cabinets and panels in hygienic design with IP protection 69K and special seals developed for the food industry without grooves
- Enclosures of the Rittal TS 8 stainless steel series

# Rittal TS 8 stainless steel enclosures now in use

Zweifel's senior executives chose a solution based on the TS 8 product range. Rittal configured the enclosures in line with the customer's exact specifications, delivered the products, and made all preparations for installation. Zweifel then fitted the enclosures with the components required.