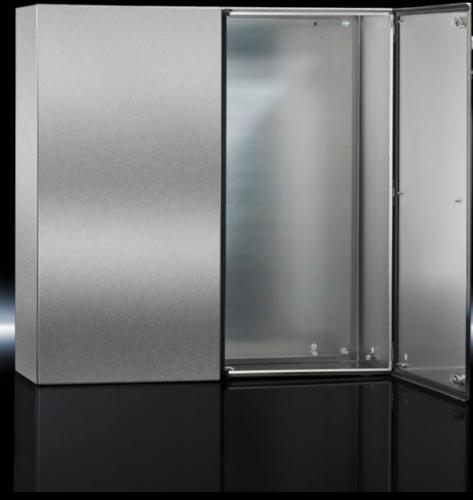

## AE 1018.600 - Compact enclosures AE Stainless steel

Compact enclosure AE in stainless steel including mounting plate.

#### **Features**

| Model No.                         | AE 1018.600                                                   |
|-----------------------------------|---------------------------------------------------------------|
| Material                          | Enclosure: Stainless steel                                    |
|                                   | Door: Stainless steel, all-round foamed-in PU seal            |
|                                   | Mounting plate: Sheet steel                                   |
|                                   | Stainless steel 1.4301 (AISI 304)                             |
| Surface finish                    | Enclosure and door: Brushed, grain 400, peak-to-valley height |
|                                   | < 0.8 μm                                                      |
|                                   | Mounting plate: Zinc-plated                                   |
| Supply includes                   | Enclosure with door(s)                                        |
|                                   | Mounting plate                                                |
|                                   | Lock: 3 mm double-bit                                         |
| Protection category NEMA          | NEMA 12                                                       |
| Protection category to IEC 60 529 | IP 55                                                         |
| IK Code                           | IK08                                                          |
| Dimensions                        | Width: 1,000 mm                                               |
|                                   | Height: 1,000 mm                                              |
|                                   | Depth: 300 mm                                                 |
| Dimensions mounting plate (W x H) | 939 mm x 955 mm                                               |
| Number of doors                   | 2                                                             |
| Number of locks                   | 2                                                             |
| Lock                              | Lock version: Cam                                             |
|                                   | Number of locks: 2                                            |
|                                   | Lock insert: 3 mm double-bit                                  |
|                                   | Material lock: Die-cast zinc, nickel-plated                   |
| Basic material                    | Stainless steel 1.4301 (AISI 304)                             |
|                                   |                                                               |