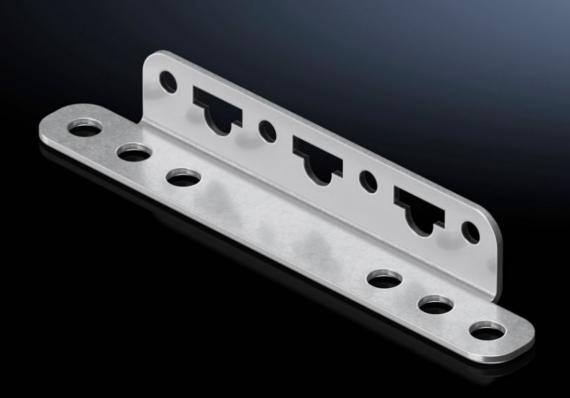

## AX 1485.200 - Universal bracket for AX plastic, Ex enclosures plastic

For interior installation of punched sections with mounting flanges, door rails and support strips on the 25 mm pitch pattern.

## **Features**

| Model No.             | AX 1485.200                                                                                                                    |
|-----------------------|--------------------------------------------------------------------------------------------------------------------------------|
| Product description   | For interior installation of punched sections with mounting flanges, door rails and support strips on the 25 mm pitch pattern. |
| Material              | Sheet steel, zinc-plated                                                                                                       |
| Supply includes       | Assembly parts                                                                                                                 |
| To fit enclosure type | AX plastic                                                                                                                     |
| Packs of              | 4 pc(s).                                                                                                                       |
| Net weight            | 0.156                                                                                                                          |
| Gross weight          | 0.16                                                                                                                           |
| Customs tariff number | 73182900                                                                                                                       |
| EAN                   | 4028177940420                                                                                                                  |
| ETIM 9                | EC002625                                                                                                                       |
| ETIM 8                | EC002625                                                                                                                       |
| ECLASS 8.0            | 27189234                                                                                                                       |