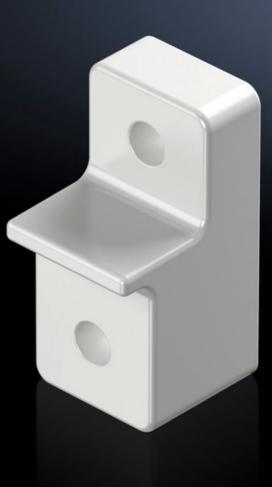

# AX 1485.400 - Wall mounting bracket for AX plastic

The wall mounting brackets are easily secured from the outside while retaining the UL.

#### Features

| Model No.             | AX 1485.400                                                                            |
|-----------------------|----------------------------------------------------------------------------------------|
| Product description   | The wall mounting brackets are easily secured from the outside while retaining the UL. |
| Material              | Fibreglass-reinforced polyamide                                                        |
| Colour                | RAL 7035                                                                               |
| Supply includes       | Assembly parts for mounting on the enclosure                                           |
| To fit                | Enclosure type: AX plastic                                                             |
| Packs of              | 4 pc(s).                                                                               |
| Net weight            | 0.16                                                                                   |
| Gross weight          | 0.22                                                                                   |
| Customs tariff number | 83024900                                                                               |
| EAN                   | 4028177951457                                                                          |
| E-Number Sweden       | E3465360                                                                               |
| ETIM 9                | EC002625                                                                               |
| ETIM 8                | EC002625                                                                               |
| ECLASS 8.0            | 27189234                                                                               |