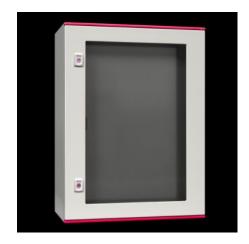

## SZ 1485.744 - Interior door for AX plastic enclosures

For reliable access protection. Separation of the operating and equipment levels.

## **Features**

| Model No.                 | SZ 1485.744                                                                     |
|---------------------------|---------------------------------------------------------------------------------|
| Material                  | Door and door frame: Sheet steel                                                |
| Surface finish            | Door: Powder-coated, textured paint Door frame: Zinc-plated                     |
| Colour                    | Door: RAL 7035                                                                  |
| Supply includes           | Door Cam lock with 3 mm double-bit insert Assembly screws                       |
| Installation options      | In AX plastic, on mounting bosses in the side panels                            |
| Note                      | Standard double-bit lock insert may be exchanged for 27 mm lock inserts, type A |
| To fit enclosure type     | AX plastic                                                                      |
| Suitable for width        | 400 mm                                                                          |
| Suitable for height       | 400 mm                                                                          |
| Material thickness - door | 1 mm                                                                            |
| Door opening angle        | 105°                                                                            |
| Packs of                  | 1 pc(s).                                                                        |
|                           |                                                                                 |