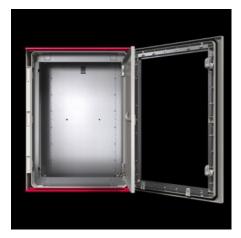

## SZ 1485.744 - Interior door for AX plastic enclosures

For reliable access protection. Separation of the operating and equipment levels.

## **Features**

| Model No.                 | SZ 1485.744                                                                     |
|---------------------------|---------------------------------------------------------------------------------|
| Material                  | Door and door frame: Sheet steel                                                |
| Surface finish            | Door: Powder-coated, textured paint Door frame: Zinc-plated                     |
| Colour                    | Door: RAL 7035                                                                  |
| Supply includes           | Door Cam lock with 3 mm double-bit insert Assembly screws                       |
| Installation options      | In AX plastic, on mounting bosses in the side panels                            |
| Note                      | Standard double-bit lock insert may be exchanged for 27 mm lock inserts, type A |
| To fit enclosure type     | AX plastic                                                                      |
| Suitable for width        | 400 mm                                                                          |
| Suitable for height       | 400 mm                                                                          |
| Material thickness - door | 1 mm                                                                            |
| Door opening angle        | 105°                                                                            |
| Packs of                  | 1 pc(s).                                                                        |
|                           |                                                                                 |