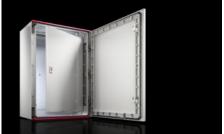

## SZ 1485.744 - Interior door for AX plastic enclosures

For reliable access protection. Separation of the operating and equipment levels.

## **Features**

| Model No.                 | SZ 1485.744                                                                     |
|---------------------------|---------------------------------------------------------------------------------|
| Material                  | Door and door frame: Sheet steel                                                |
| Surface finish            | Door: Powder-coated, textured paint Door frame: Zinc-plated                     |
| Colour                    | Door: RAL 7035                                                                  |
| Supply includes           | Door Cam lock with 3 mm double-bit insert Assembly screws                       |
| Installation options      | In AX plastic, on mounting bosses in the side panels                            |
| Note                      | Standard double-bit lock insert may be exchanged for 27 mm lock inserts, type A |
| To fit enclosure type     | AX plastic                                                                      |
| Suitable for width        | 400 mm                                                                          |
| Suitable for height       | 400 mm                                                                          |
| Material thickness - door | 1 mm                                                                            |
| Door opening angle        | 105°                                                                            |
| Packs of                  | 1 pc(s).                                                                        |
|                           |                                                                                 |