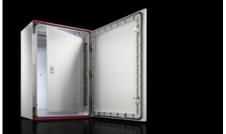

## SZ 1485.766 - Interior door for AX plastic enclosures

For reliable access protection. Separation of the operating and equipment levels.

## **Features**

| Model No.                 | SZ 1485.766                                                                     |
|---------------------------|---------------------------------------------------------------------------------|
| Material                  | Door and door frame: Sheet steel                                                |
| Surface finish            | Door: Powder-coated, textured paint  Door frame: Zinc-plated                    |
| Colour                    | Door: RAL 7035                                                                  |
| Supply includes           | Door Cam lock with 3 mm double-bit insert Assembly screws                       |
| Installation options      | In AX plastic, on mounting bosses in the side panels                            |
| Note                      | Standard double-bit lock insert may be exchanged for 27 mm lock inserts, type A |
| To fit enclosure type     | AX plastic                                                                      |
| Suitable for width        | 600 mm                                                                          |
| Suitable for height       | 600 mm                                                                          |
| Material thickness - door | 1 mm                                                                            |
| Door opening angle        | 105°                                                                            |
| Packs of                  | 1 pc(s).                                                                        |
|                           |                                                                                 |