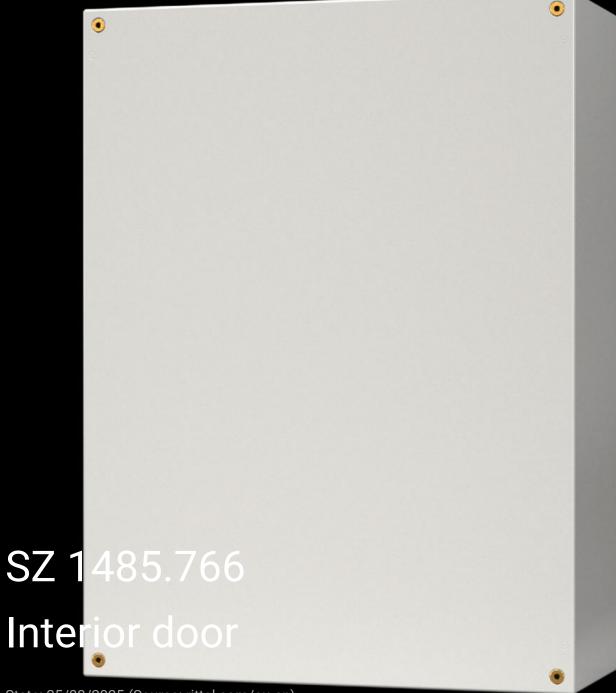

## SZ 1485.766 - Interior door for AX plastic enclosures

For reliable access protection. Separation of the operating and equipment levels.

## **Features**

| Model No.                 | SZ 1485.766                                                                     |
|---------------------------|---------------------------------------------------------------------------------|
| Material                  | Door and door frame: Sheet steel                                                |
| Surface finish            | Door: Powder-coated, textured paint  Door frame: Zinc-plated                    |
| Colour                    | Door: RAL 7035                                                                  |
| Supply includes           | Door Cam lock with 3 mm double-bit insert Assembly screws                       |
| Installation options      | In AX plastic, on mounting bosses in the side panels                            |
| Note                      | Standard double-bit lock insert may be exchanged for 27 mm lock inserts, type A |
| To fit enclosure type     | AX plastic                                                                      |
| Suitable for width        | 600 mm                                                                          |
| Suitable for height       | 600 mm                                                                          |
| Material thickness - door | 1 mm                                                                            |
| Door opening angle        | 105°                                                                            |
| Packs of                  | 1 pc(s).                                                                        |
|                           |                                                                                 |