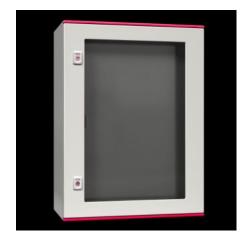

## SZ 1485.766 - Interior door for AX plastic enclosures

For reliable access protection. Separation of the operating and equipment levels.

## **Features**

| Model No.                 | SZ 1485.766                                                                     |
|---------------------------|---------------------------------------------------------------------------------|
| Material                  | Door and door frame: Sheet steel                                                |
| Surface finish            | Door: Powder-coated, textured paint  Door frame: Zinc-plated                    |
| Colour                    | Door: RAL 7035                                                                  |
| Supply includes           | Door Cam lock with 3 mm double-bit insert Assembly screws                       |
| Installation options      | In AX plastic, on mounting bosses in the side panels                            |
| Note                      | Standard double-bit lock insert may be exchanged for 27 mm lock inserts, type A |
| To fit enclosure type     | AX plastic                                                                      |
| Suitable for width        | 600 mm                                                                          |
| Suitable for height       | 600 mm                                                                          |
| Material thickness - door | 1 mm                                                                            |
| Door opening angle        | 105°                                                                            |
| Packs of                  | 1 pc(s).                                                                        |
|                           |                                                                                 |