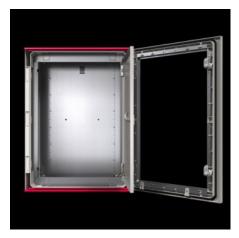

## SZ 1485.766 - Interior door for AX plastic enclosures

For reliable access protection. Separation of the operating and equipment levels.

## **Features**

| Model No.                 | SZ 1485.766                                                                     |
|---------------------------|---------------------------------------------------------------------------------|
| Material                  | Door and door frame: Sheet steel                                                |
| Surface finish            | Door: Powder-coated, textured paint  Door frame: Zinc-plated                    |
| Colour                    | Door: RAL 7035                                                                  |
| Supply includes           | Door Cam lock with 3 mm double-bit insert Assembly screws                       |
| Installation options      | In AX plastic, on mounting bosses in the side panels                            |
| Note                      | Standard double-bit lock insert may be exchanged for 27 mm lock inserts, type A |
| To fit enclosure type     | AX plastic                                                                      |
| Suitable for width        | 600 mm                                                                          |
| Suitable for height       | 600 mm                                                                          |
| Material thickness - door | 1 mm                                                                            |
| Door opening angle        | 105°                                                                            |
| Packs of                  | 1 pc(s).                                                                        |
|                           |                                                                                 |