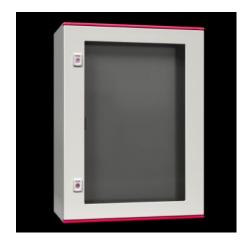

## SZ 1485.768 - Interior door for AX plastic enclosures

For reliable access protection. Separation of the operating and equipment levels.

## **Features**

| Model No.                 | SZ 1485.768                                                                     |
|---------------------------|---------------------------------------------------------------------------------|
| Material                  | Door and door frame: Sheet steel                                                |
| Surface finish            | Door: Powder-coated, textured paint Door frame: Zinc-plated                     |
| Colour                    | Door: RAL 7035                                                                  |
| Supply includes           | Door Cam lock with 3 mm double-bit insert Assembly screws                       |
| Installation options      | In AX plastic, on mounting bosses in the side panels                            |
| Note                      | Standard double-bit lock insert may be exchanged for 27 mm lock inserts, type A |
| To fit enclosure type     | AX plastic                                                                      |
| Suitable for width        | 600 mm                                                                          |
| Suitable for height       | 800 mm                                                                          |
| Material thickness - door | 1 mm                                                                            |
| Door opening angle        | 105°                                                                            |
| Packs of                  | 1 pc(s).                                                                        |
|                           |                                                                                 |