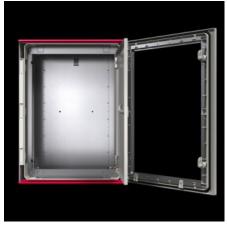

## SZ 1485.768 - Interior door for AX plastic enclosures

For reliable access protection. Separation of the operating and equipment levels.

## **Features**

| Model No.                 | SZ 1485.768                                                                     |
|---------------------------|---------------------------------------------------------------------------------|
| Material                  | Door and door frame: Sheet steel                                                |
| Surface finish            | Door: Powder-coated, textured paint Door frame: Zinc-plated                     |
| Colour                    | Door: RAL 7035                                                                  |
| Supply includes           | Door Cam lock with 3 mm double-bit insert Assembly screws                       |
| Installation options      | In AX plastic, on mounting bosses in the side panels                            |
| Note                      | Standard double-bit lock insert may be exchanged for 27 mm lock inserts, type A |
| To fit enclosure type     | AX plastic                                                                      |
| Suitable for width        | 600 mm                                                                          |
| Suitable for height       | 800 mm                                                                          |
| Material thickness - door | 1 mm                                                                            |
| Door opening angle        | 105°                                                                            |
| Packs of                  | 1 pc(s).                                                                        |
|                           |                                                                                 |