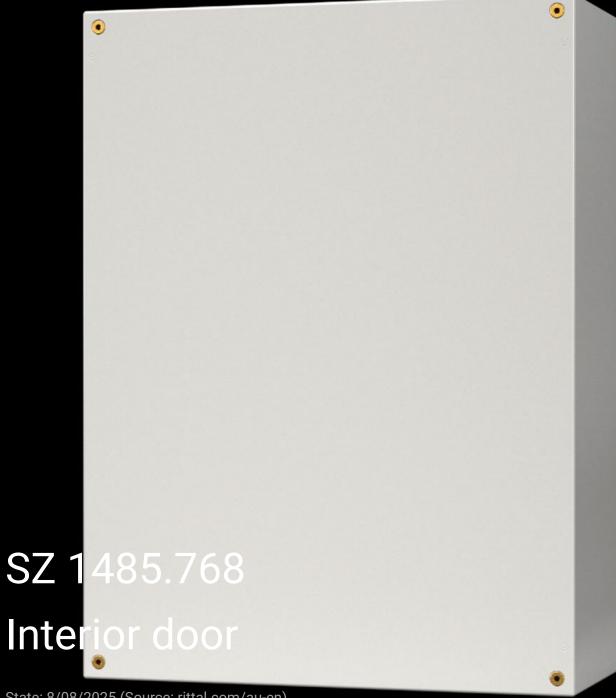

## SZ 1485.768 - Interior door for AX plastic enclosures

For reliable access protection. Separation of the operating and equipment levels.

## **Features**

| Model No.                 | SZ 1485.768                                                                     |
|---------------------------|---------------------------------------------------------------------------------|
| Material                  | Door and door frame: Sheet steel                                                |
| Surface finish            | Door: Powder-coated, textured paint Door frame: Zinc-plated                     |
| Colour                    | Door: RAL 7035                                                                  |
| Supply includes           | Door Cam lock with 3 mm double-bit insert Assembly screws                       |
| Installation options      | In AX plastic, on mounting bosses in the side panels                            |
| Note                      | Standard double-bit lock insert may be exchanged for 27 mm lock inserts, type A |
| To fit enclosure type     | AX plastic                                                                      |
| Suitable for width        | 600 mm                                                                          |
| Suitable for height       | 800 mm                                                                          |
| Material thickness - door | 1 mm                                                                            |
| Door opening angle        | 105°                                                                            |
| Packs of                  | 1 pc(s).                                                                        |
|                           |                                                                                 |