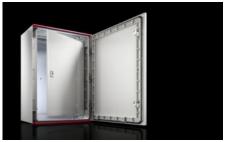

## SZ 1485.768 - Interior door for AX plastic enclosures

For reliable access protection. Separation of the operating and equipment levels.

## **Features**

| Model No.                 | SZ 1485.768                                                                     |
|---------------------------|---------------------------------------------------------------------------------|
| Material                  | Door and door frame: Sheet steel                                                |
| Surface finish            | Door: Powder-coated, textured paint Door frame: Zinc-plated                     |
| Colour                    | Door: RAL 7035                                                                  |
| Supply includes           | Door Cam lock with 3 mm double-bit insert Assembly screws                       |
| Installation options      | In AX plastic, on mounting bosses in the side panels                            |
| Note                      | Standard double-bit lock insert may be exchanged for 27 mm lock inserts, type A |
| To fit enclosure type     | AX plastic                                                                      |
| Suitable for width        | 600 mm                                                                          |
| Suitable for height       | 800 mm                                                                          |
| Material thickness - door | 1 mm                                                                            |
| Door opening angle        | 105°                                                                            |
| Packs of                  | 1 pc(s).                                                                        |
|                           |                                                                                 |