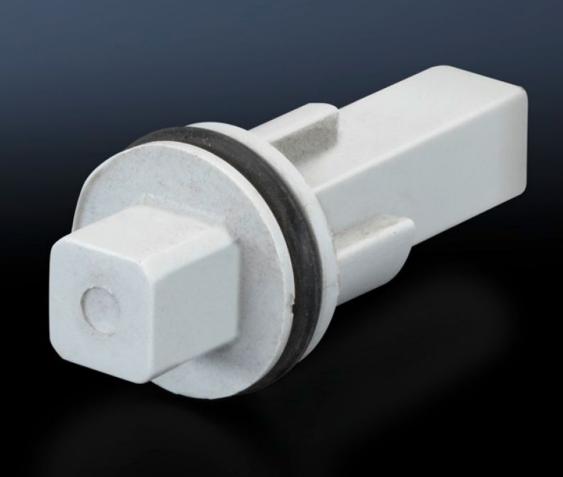

## SZ 1488.000 - Lock insert

Alternative lock inserts such as triangular, square, screwdriver, Daimler, Fiat, double-bit.

## **Features**

| Model No.             | SZ 1488.000                      |
|-----------------------|----------------------------------|
| Design                | Е                                |
| Material              | Plastic                          |
| Lock                  | Lock insert: 8 mm square         |
| To fit enclosure type | KS with cam KS with 3-point lock |
| Packs of              | 1 pc(s).                         |
| Net weight            | 0.002                            |
| Gross weight          | 0.003                            |
| Customs tariff number | 83016000                         |
| EAN                   | 4028177007482                    |
| ETIM 9                | EC000743                         |
| ETIM 8                | EC000743                         |
| ECLASS 8.0            | 27409218                         |