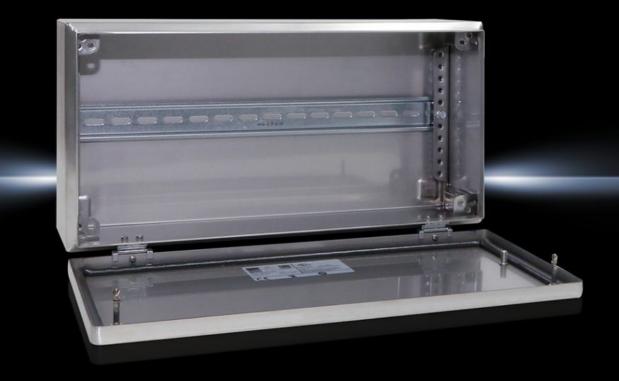

## BG 1558.010 - Bus enclosures BG Stainless steel

Stainless steel bus enclosures 1.4301 (AISI 304), incl. 180° hinge. Protection category IP 66.

#### **Features**

| Model No.                         | BG 1558.010                                                                                                                                        |
|-----------------------------------|----------------------------------------------------------------------------------------------------------------------------------------------------|
| Material                          | Enclosure: Stainless steel 1.4301 (AISI 304)<br>Cover: Stainless steel 1.4301 (AISI 304), all-round foamed-in PU sea<br>180° hinges: Die-cast zinc |
| Surface finish                    | Enclosure and cover: Brushed, grain 240<br>180° hinges: chrome-plated                                                                              |
| Supply includes                   | Enclosure with cover 180° hinges (2) Support rail TH 35/7.5 Quick-release fastener including plastic bushes                                        |
| Protection category NEMA          | NEMA 4X                                                                                                                                            |
| Protection category to IEC 60 529 | IP 66                                                                                                                                              |
| Dimensions                        | Width: 400 mm<br>Height: 200 mm<br>Depth: 123 mm                                                                                                   |
| Material thickness - enclosure    | 1.5 mm                                                                                                                                             |
| Material thickness - door         | 1.25 mm                                                                                                                                            |
| Door hinge position               | bottom                                                                                                                                             |
| Number of support rails           | 1                                                                                                                                                  |
| Lock                              | Lock version: Quick-release fastener including plastic bushes<br>Number of locks: 2                                                                |
| Basic material                    | Stainless steel 1.4301 (AISI 304)                                                                                                                  |
| Packs of                          | 1 pc(s).                                                                                                                                           |
| Net weight                        | 3.92                                                                                                                                               |
| Gross weight                      | 4.12                                                                                                                                               |
| Customs tariff number             | 94032080                                                                                                                                           |