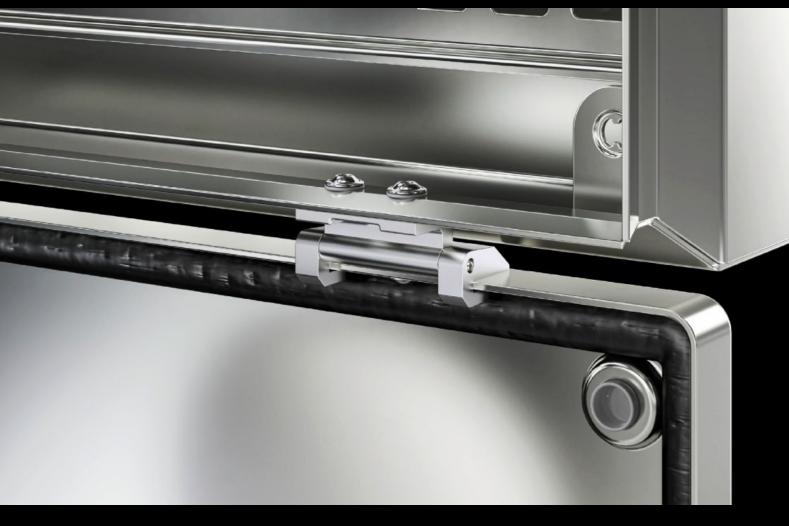

## KL 1592.010 - Cover hinge for KL

The cover hinge is simply screwed to the enclosure protection channel and to the edge fold.

## **Features**

| KL 1592.010                                                                                 |
|---------------------------------------------------------------------------------------------|
| The cover hinge is simply screwed to the enclosure protection channel and to the edge fold. |
| Stainless steel 1.4404 (AISI 316L)                                                          |
| Assembly parts                                                                              |
| KX<br>KL                                                                                    |
| 2 pc(s).                                                                                    |
| 0.05                                                                                        |
| 0.068                                                                                       |
| 83021000                                                                                    |
| 4028177542716                                                                               |
| EC001167                                                                                    |
| EC001167                                                                                    |
| 27409219                                                                                    |
|                                                                                             |