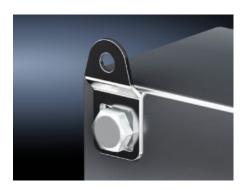

# AX 1594.010 - Wall mounting bracket for AX stainless steel, KX stainless steel, stainless steel switch housing

For wall-mounting AX and KX stainless steel enclosures.

#### **Features**

| Model No.             | AX 1594.010                                                                                                                                 |
|-----------------------|---------------------------------------------------------------------------------------------------------------------------------------------|
| Product description   | For the attachment of AX and KX stainless steel enclosures.                                                                                 |
| Material              | Stainless steel 1.4301 (AISI 304)                                                                                                           |
| Supply includes       | Assembly parts                                                                                                                              |
| Wall distance         | 10 mm                                                                                                                                       |
| Note                  | For hygiene reasons, and to retain the protection category, the stainless steel enclosures do not have any drilled holes for wall mounting. |
| To fit                | Enclosure type: AX stainless steel<br>KX stainless steel                                                                                    |
| Packs of              | 4 pc(s).                                                                                                                                    |
| Net weight            | 0.12                                                                                                                                        |
| Gross weight          | 0.155                                                                                                                                       |
| Customs tariff number | 83025000                                                                                                                                    |
| EAN                   | 4028177938083                                                                                                                               |
| E-Number Sweden       | E3465247                                                                                                                                    |
| ETIM 9                | EC002625                                                                                                                                    |