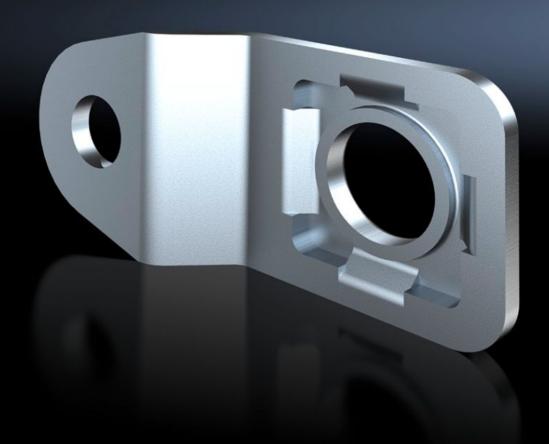

# AX 1594.010 - Wall mounting bracket for AX stainless steel, KX stainless steel, stainless steel switch housing

For wall-mounting AX and KX stainless steel enclosures.

#### **Features**

| Model No.             | AX 1594.010                                                                                                                                 |
|-----------------------|---------------------------------------------------------------------------------------------------------------------------------------------|
| Product description   | For the attachment of AX and KX stainless steel enclosures.                                                                                 |
| Material              | Stainless steel 1.4301 (AISI 304)                                                                                                           |
| Supply includes       | Assembly parts                                                                                                                              |
| Wall distance         | 10 mm                                                                                                                                       |
| Note                  | For hygiene reasons, and to retain the protection category, the stainless steel enclosures do not have any drilled holes for wall mounting. |
| To fit                | Enclosure type: AX stainless steel<br>KX stainless steel                                                                                    |
| Packs of              | 4 pc(s).                                                                                                                                    |
| Net weight            | 0.12                                                                                                                                        |
| Gross weight          | 0.155                                                                                                                                       |
| Customs tariff number | 83025000                                                                                                                                    |
| EAN                   | 4028177938083                                                                                                                               |
| E-Number Sweden       | E3465247                                                                                                                                    |
| ETIM 9                | EC002625                                                                                                                                    |