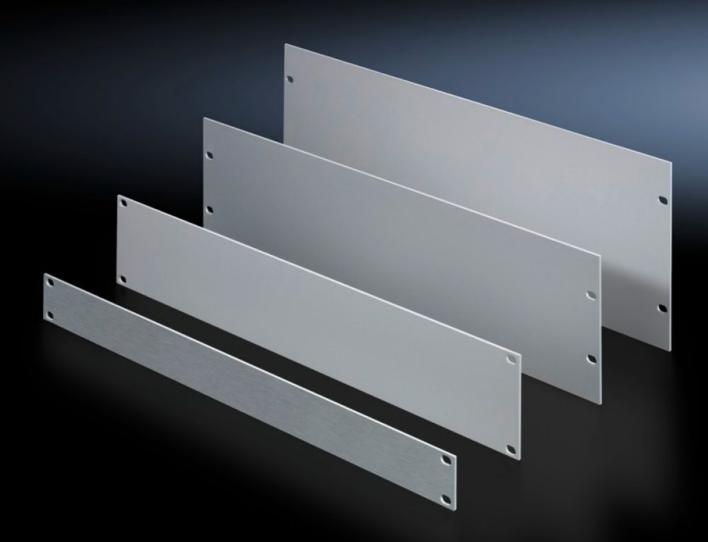

## EL 1932.200 - Blanking plate, 482.6 mm (19")

Aluminium blanking plates in various height units. To neatly finish off free locations within the mounting level.

## Features

| Model No.             | EL 1932.200                                                   |
|-----------------------|---------------------------------------------------------------|
| Product description   | For installation in electronic enclosures or housings.        |
| Benefits              | To neatly finish off free locations within the mounting level |
| Material              | Aluminium, 3 mm                                               |
| Surface finish        | Natural anodised                                              |
| Units                 | 2 U                                                           |
| Packs of              | 3 pc(s).                                                      |
| Net weight            | 0.969                                                         |
| Gross weight          | 1.18                                                          |
| Customs tariff number | 76169990                                                      |
| EAN                   | 4028177012707                                                 |
| ETIM 9                | EC000456                                                      |
| ETIM 8                | EC000456                                                      |
| ECLASS 8.0            | 27189217                                                      |
|                       |                                                               |