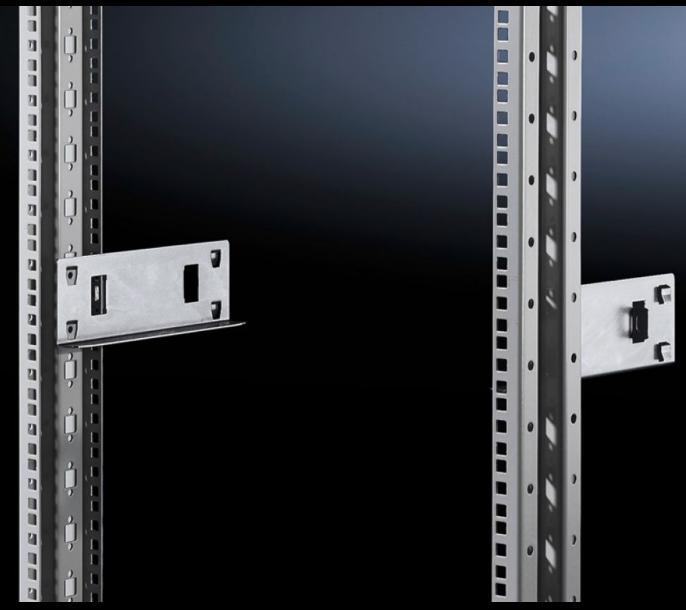

## SR 1962.200 - Slide rail for swing frames

To support heavy slide-in 482.6 mm (19") electronic equipment in the swing frame.

## **Features**

| Model No.                                      | SR 1962.200                                                                                                    |
|------------------------------------------------|----------------------------------------------------------------------------------------------------------------|
| Product description                            | To support heavy slide-in 482.6 mm (19") electronic equipment in the swing frame.                              |
| Material                                       | Sheet steel                                                                                                    |
| Surface finish                                 | Zinc-plated                                                                                                    |
| For slide-in equipment with installation depth | 190 mm                                                                                                         |
| Packs of                                       | 10 pc(s).                                                                                                      |
| Net weight                                     | 1.6                                                                                                            |
| Gross weight                                   | 1.663                                                                                                          |
| PCF per pack (cradle-to-gate)                  | 6.3 kg CO2 eq (Cat B)                                                                                          |
| Note on PCF category                           | Category B: PCF value (cradle-to-gate) based on the product weight, approximately calculated and self-declared |
| Customs tariff number                          | 73269098                                                                                                       |
| EAN                                            | 4028177013117                                                                                                  |
| ETIM 9                                         | EC002620                                                                                                       |
| ETIM 8                                         | EC002620                                                                                                       |
| ECLASS 8.0                                     | 27189261                                                                                                       |