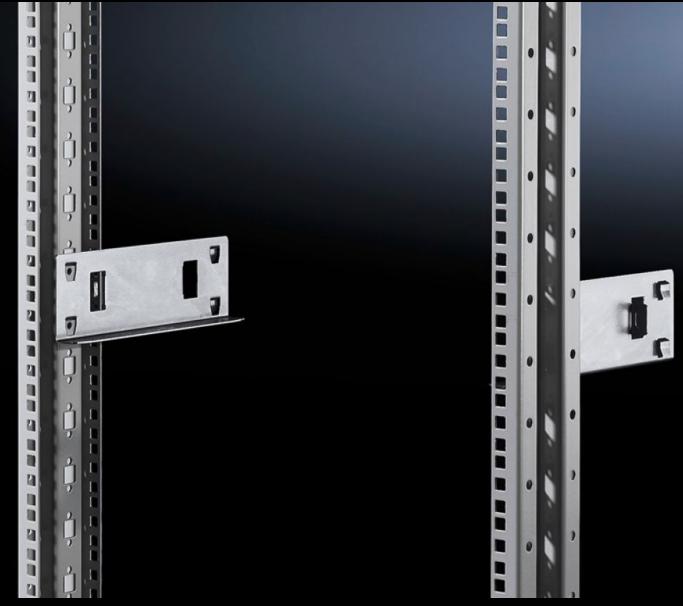

## SR 1963.200 - Slide rail for swing frames

To support heavy slide-in 482.6 mm (19") electronic equipment in the swing frame.

## **Features**

| Model No.                                      | SR 1963.200                                                                                                   |
|------------------------------------------------|---------------------------------------------------------------------------------------------------------------|
| Product description                            | To support heavy slide-in 482.6 mm (19") electronic equipment in the swing frame.                             |
| Material                                       | Sheet steel                                                                                                   |
| Surface finish                                 | Zinc-plated                                                                                                   |
| For slide-in equipment with installation depth | 190 mm                                                                                                        |
| Packs of                                       | 10 pc(s).                                                                                                     |
| Net weight                                     | 2.15                                                                                                          |
| Gross weight                                   | 2.415                                                                                                         |
| PCF per pack (cradle-to-gate)                  | 9.1 kg CO2 eq (Cat B)                                                                                         |
| Note on PCF category                           | Category B: PCF value (cradle-to-gate) based on the product weight approximately calculated and self-declared |
| Customs tariff number                          | 73269098                                                                                                      |
| EAN                                            | 4028177013131                                                                                                 |
| ETIM 9                                         | EC002620                                                                                                      |
| ETIM 8                                         | EC002620                                                                                                      |
| ECLASS 8.0                                     | 27189261                                                                                                      |