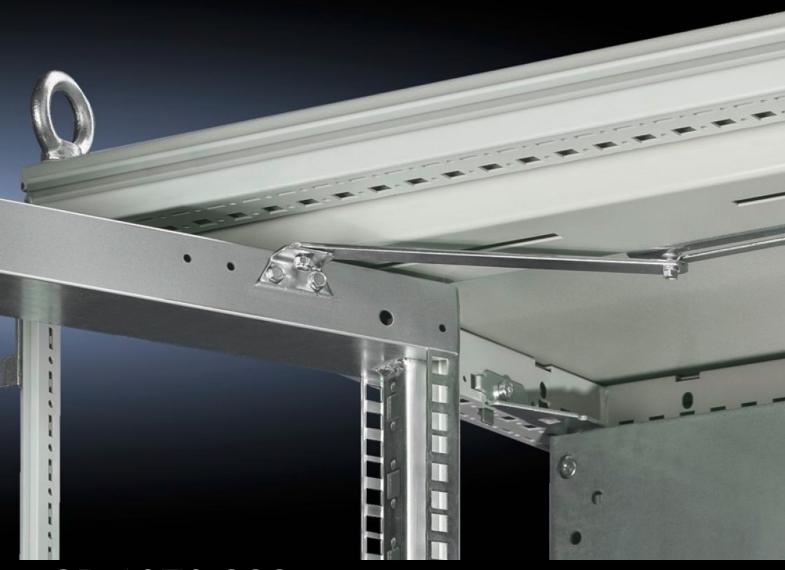

## SR 1979.200 - Swing frame stay

Secures the swing frame in the open position.

## **Features**

| Model No.             | SR 1979.200                                                                                                                                |
|-----------------------|--------------------------------------------------------------------------------------------------------------------------------------------|
| Design                | with 130° hinge                                                                                                                            |
| Product description   | Secures the swing frame in the open position.                                                                                              |
| Installation options  | For mounting on swing frame, large: on the mounting kit, top<br>For mounting on swing frame, small: on the mounting kit, top and<br>bottom |
| Packs of              | 5 pc(s).                                                                                                                                   |
| Net weight            | 1.07                                                                                                                                       |
| Gross weight          | 1.436                                                                                                                                      |
| Customs tariff number | 73269098                                                                                                                                   |
| EAN                   | 4028177013230                                                                                                                              |
| ETIM 9                | EC002626                                                                                                                                   |
| ETIM 8                | EC002626                                                                                                                                   |
| ECLASS 8.0            | 27189266                                                                                                                                   |