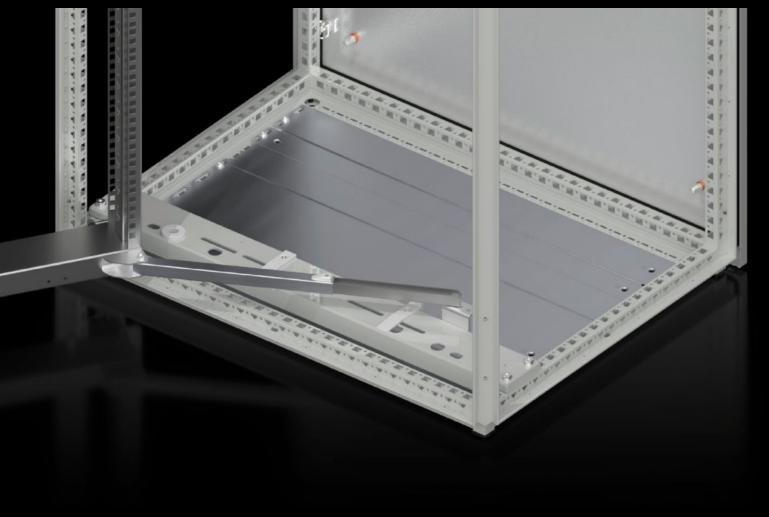

## SR 1980.200 Swing frame stay

State: 6/09/2025 (Source: rittal.com/au-en)

## SR 1980.200 - Swing frame stay

Secures the swing frame in the open position.