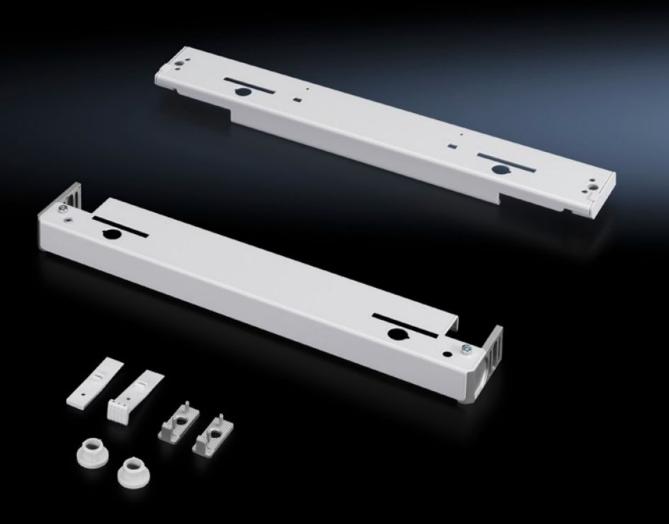

## SR 1994.835 - Installation kit for swing frame, large, without trim panel

For installing the swing frame, large, without trim panel.

## Features

| SR 1994.835                                                          |
|----------------------------------------------------------------------|
| Sheet steel                                                          |
| RAL 7035                                                             |
| Assembly parts for mounting on the enclosure                         |
| 130°                                                                 |
| 1,500 N                                                              |
| Maximum load 800 N with the TS mounting plate slide rail dismantled. |
| Enclosure type: TS<br>SE<br>Width: = 600 mm                          |
| TS<br>SE                                                             |
| 1 pc(s).                                                             |
| 2.639                                                                |
| 2.839                                                                |
| 83024900                                                             |
| 4028177463080                                                        |
| EC002625                                                             |
| EC002625                                                             |
| 27189234                                                             |
|                                                                      |