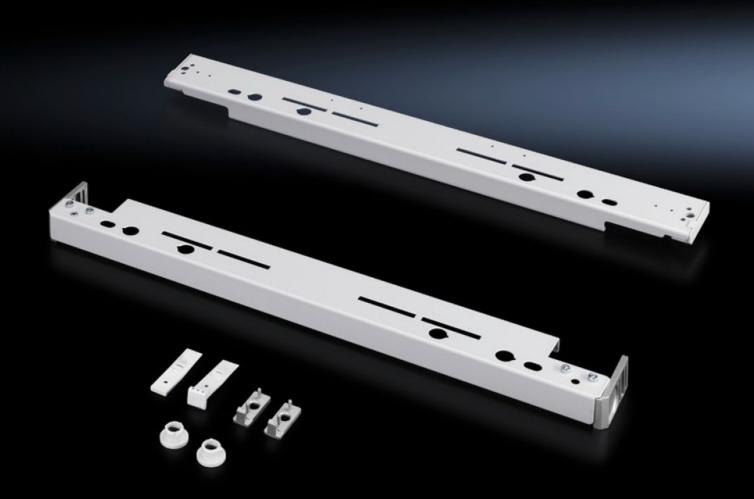

## SR 1995.235 - Installation kit for swing frame, large, with trim panel

For installing a large swing frame with trim panel.

#### **Features**

| Model No.                            | SR 1995.235                                                          |
|--------------------------------------|----------------------------------------------------------------------|
| Material                             | Sheet steel                                                          |
| Colour                               | RAL 7035                                                             |
| Supply includes                      | Assembly parts for mounting on the enclosure                         |
| Opening angle                        | 130°                                                                 |
| Installation options                 | On swing frame with 482.6 mm (19") level, side                       |
| Load capacity (static)               | 1,500 N                                                              |
| Note to permissible static load max. | Maximum load 800 N with the TS mounting plate slide rail dismantled. |
| To fit                               | Enclosure type: TS<br>SE<br>Width: = 800 mm                          |
| To fit enclosure type                | TS<br>SE                                                             |
| Packs of                             | 1 pc(s).                                                             |
| Net weight                           | 3.557                                                                |
| Gross weight                         | 3.8                                                                  |
| Customs tariff number                | 83024900                                                             |
| EAN                                  | 4028177164932                                                        |
| ETIM 9                               | EC002625                                                             |
| ETIM 8                               | EC002625                                                             |
| ECLASS 8.0                           | 27189234                                                             |
|                                      |                                                                      |

### Tender text

Installation kit for swing frames in network enclosures
With the installation kit swing frames can be installed in a 800 mm wide
network enclosure. The installation kit is attached to the 25 mm DIN
pitch pattern of holes and is depth-adjustable. If the swing frame is
partially installed in the network enclosure, it is also
height-adjustable in the 25 mm pitch pattern of holes. The opening angle
of the swing frame is 130°.