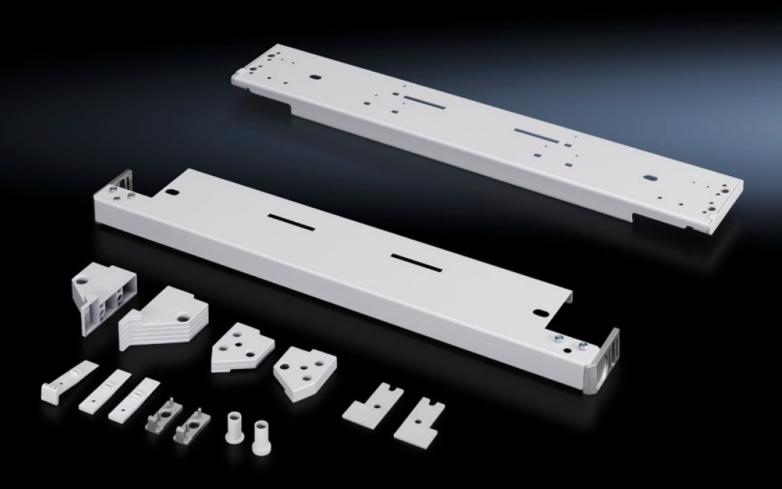

## SR 1997.835 - Installation kit for swing frame, large, with trim panel

For installing a large swing frame with trim panel.

## Features

| Model No.                            | SR 1997.835                                                                                         |
|--------------------------------------|-----------------------------------------------------------------------------------------------------|
| Material                             | Sheet steel                                                                                         |
| Colour                               | RAL 7035                                                                                            |
| Supply includes                      | Assembly parts for mounting on the enclosure                                                        |
| Opening angle                        | 180°                                                                                                |
| Installation options                 | On swing frame with 482.6 mm (19") level, side<br>On swing frame with 482.6 mm (19") level, central |
| Load capacity (static)               | 1,200 N                                                                                             |
| Note to permissible static load max. | Installation only possible with the mounting plate slide rail dismantled.                           |
| To fit                               | Enclosure type: TS<br>SE<br>Width: = 800 mm                                                         |
| To fit enclosure type                | TS<br>SE                                                                                            |
| Packs of                             | 1 pc(s).                                                                                            |
| Net weight                           | 5.855                                                                                               |
| Gross weight                         | 6.32                                                                                                |
| Customs tariff number                | 83024900                                                                                            |
| EAN                                  | 4028177343542                                                                                       |
| ETIM 9                               | EC002625                                                                                            |
| ETIM 8                               | EC002625                                                                                            |
| ECLASS 8.0                           | 27189234                                                                                            |
|                                      |                                                                                                     |