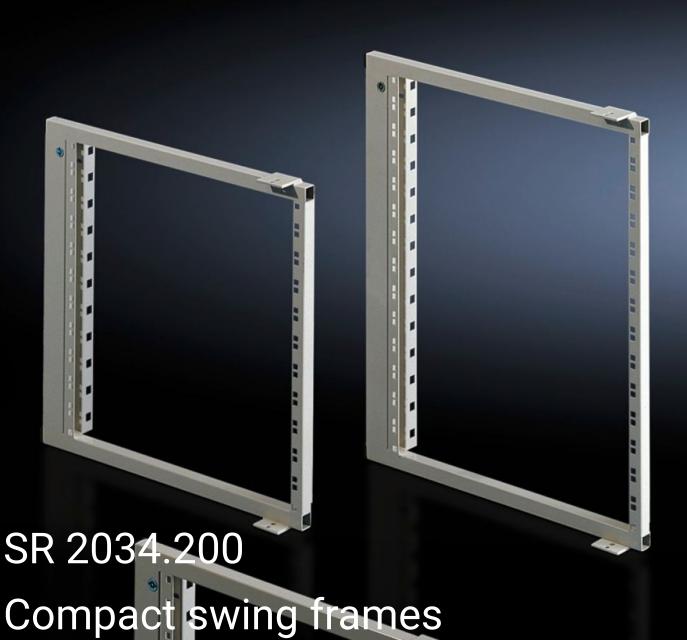

## SR 2034.200 - Compact swing frames for AE

For mounting slide-in electronic equipment, 482.6 mm (19"), across the entire height, 6 - 14 U.

## **Features**

| Model No.             | SR 2034.200                                                                              |
|-----------------------|------------------------------------------------------------------------------------------|
| Design                | Torsionally stiff frame, welded from rectangular tube and triple-folded support section. |
| Product description   | For mounting slide-in electronic equipment, 482.6 mm (19"), across the entire height.    |
| Material              | Sheet steel                                                                              |
| Colour                | RAL 7035                                                                                 |
| Supply includes       | Double-bit lock insert and assembly parts.                                               |
| To fit                | Enclosure type: AE Width: = 600 mm = 760 mm Height: = 760 mm                             |
| Units                 | 14 U                                                                                     |
| To fit enclosure type | AE                                                                                       |
| Packs of              | 1 pc(s).                                                                                 |
| Net weight            | 5.877                                                                                    |
| Gross weight          | 6.186                                                                                    |
| Customs tariff number | 94039910                                                                                 |
| EAN                   | 4028177014008                                                                            |
| ETIM 9                | EC002620                                                                                 |
| ETIM 8                | EC002620                                                                                 |
| ECLASS 8.0            | 27189261                                                                                 |