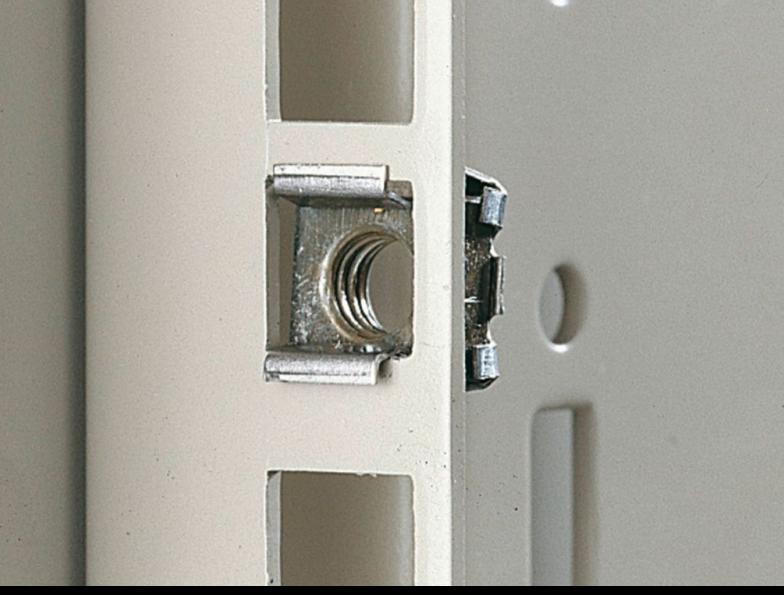

## EL 2092.200 - Captive nuts

M5/M6, for the attachment of rack-mounted electronic equipment, 482.6 mm (19") installed equipment and blanking plates to mounting angles, 482.6 mm (19").

## **Features**

| Model No.                | EL 2092.200                                                                                                                                                                                                                                                                                                |
|--------------------------|------------------------------------------------------------------------------------------------------------------------------------------------------------------------------------------------------------------------------------------------------------------------------------------------------------|
| Design                   | without contact                                                                                                                                                                                                                                                                                            |
| Product description      | For the attachment of rack-mounted electronic equipment, 482.6 mm (19") installed equipment and blanking plates to mounting angles, 482.6 mm (19"). For use with metal thickness from 0.8 – 2.5 mm. Optionally with or without contact of the installed equipment to the 482.6 mm (19") section/enclosure. |
| Dimensions               | Thread: M6                                                                                                                                                                                                                                                                                                 |
| For material thicknesses | 0.8 - 2.5 mm                                                                                                                                                                                                                                                                                               |
| Packs of                 | 50 pc(s).                                                                                                                                                                                                                                                                                                  |
| Net weight               | 0.2                                                                                                                                                                                                                                                                                                        |
| Gross weight             | 0.213                                                                                                                                                                                                                                                                                                      |
| Customs tariff number    | 73181692                                                                                                                                                                                                                                                                                                   |
| EAN                      | 4028177014114                                                                                                                                                                                                                                                                                              |
| ETIM 9                   | EC002358                                                                                                                                                                                                                                                                                                   |
| ETIM 8                   | EC002358                                                                                                                                                                                                                                                                                                   |
| ECLASS 8.0               | 23110815                                                                                                                                                                                                                                                                                                   |