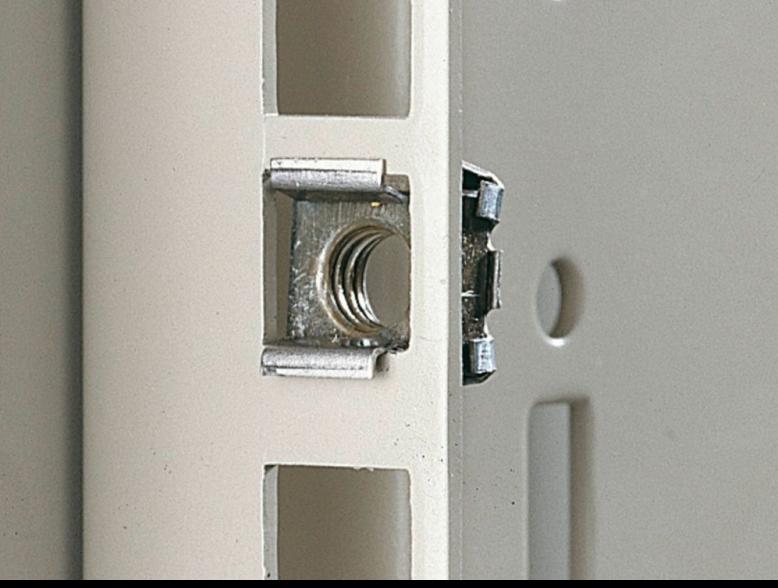

## EL 2092.500 - Captive nuts

M5/M6, for the attachment of rack-mounted electronic equipment, 482.6 mm (19") installed equipment and blanking plates to mounting angles, 482.6 mm (19").

## **Features**

| Model No.                | EL 2092.500                                                                                                                                                                                                                                                                                                |
|--------------------------|------------------------------------------------------------------------------------------------------------------------------------------------------------------------------------------------------------------------------------------------------------------------------------------------------------|
| Design                   | without contact                                                                                                                                                                                                                                                                                            |
| Product description      | For the attachment of rack-mounted electronic equipment, 482.6 mm (19") installed equipment and blanking plates to mounting angles, 482.6 mm (19"). For use with metal thickness from 0.8 – 2.5 mm. Optionally with or without contact of the installed equipment to the 482.6 mm (19") section/enclosure. |
| Dimensions               | Thread: M5                                                                                                                                                                                                                                                                                                 |
| For material thicknesses | 0.8 - 2.5 mm                                                                                                                                                                                                                                                                                               |
| Packs of                 | 50 pc(s).                                                                                                                                                                                                                                                                                                  |
| Net weight               | 0.15                                                                                                                                                                                                                                                                                                       |
| Gross weight             | 0.221                                                                                                                                                                                                                                                                                                      |
| Customs tariff number    | 73181692                                                                                                                                                                                                                                                                                                   |
| EAN                      | 4028177187344                                                                                                                                                                                                                                                                                              |
| ETIM 9                   | EC002358                                                                                                                                                                                                                                                                                                   |
| ETIM 8                   | EC002358                                                                                                                                                                                                                                                                                                   |
| ECLASS 8.0               | 23110815                                                                                                                                                                                                                                                                                                   |