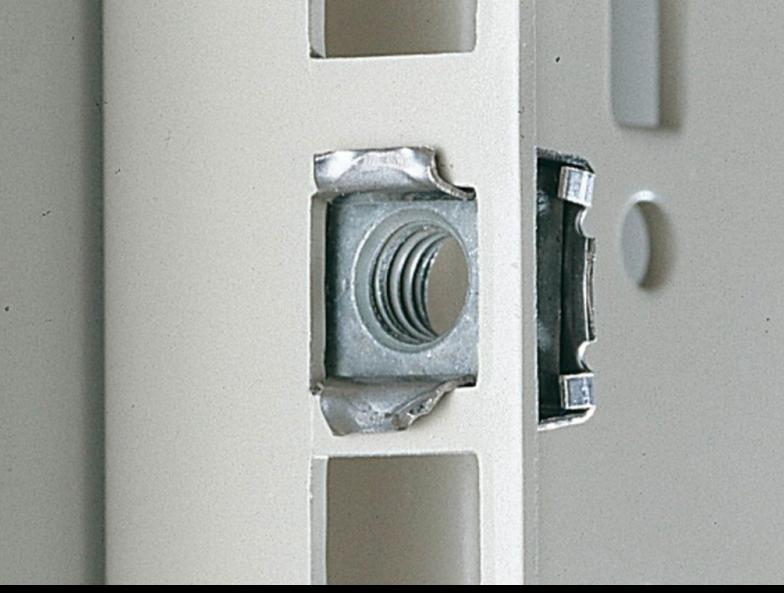

## EL 2094.300 - Captive nuts

M5/M6, for the attachment of rack-mounted electronic equipment, 482.6 mm (19") installed equipment and blanking plates to mounting angles, 482.6 mm (19").

## **Features**

| Model No.                | EL 2094.300                                                                                                                                                                                                                                                                                                |
|--------------------------|------------------------------------------------------------------------------------------------------------------------------------------------------------------------------------------------------------------------------------------------------------------------------------------------------------|
| Design                   | with contact                                                                                                                                                                                                                                                                                               |
| Product description      | For the attachment of rack-mounted electronic equipment, 482.6 mm (19") installed equipment and blanking plates to mounting angles, 482.6 mm (19"). For use with metal thickness from 0.8 – 2.5 mm. Optionally with or without contact of the installed equipment to the 482.6 mm (19") section/enclosure. |
| Dimensions               | Thread: M6                                                                                                                                                                                                                                                                                                 |
| For material thicknesses | 1.2 - 1.5 mm                                                                                                                                                                                                                                                                                               |
| Packs of                 | 50 pc(s).                                                                                                                                                                                                                                                                                                  |
| Net weight               | 0.15                                                                                                                                                                                                                                                                                                       |
| Gross weight             | 0.23                                                                                                                                                                                                                                                                                                       |
| Customs tariff number    | 73181692                                                                                                                                                                                                                                                                                                   |
| EAN                      | 4028177187375                                                                                                                                                                                                                                                                                              |
| ETIM 9                   | EC002358                                                                                                                                                                                                                                                                                                   |
| ETIM 8                   | EC002358                                                                                                                                                                                                                                                                                                   |
| ECLASS 8.0               | 23110815                                                                                                                                                                                                                                                                                                   |