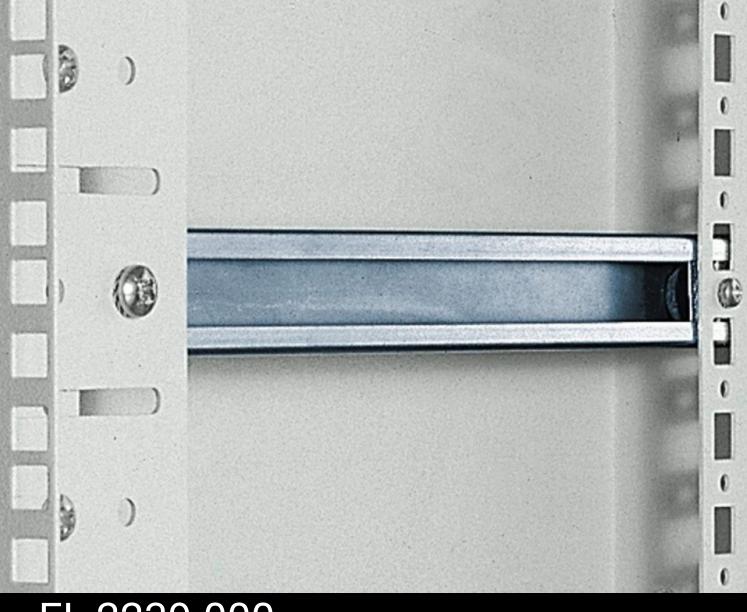

## EL 2239.000 - C rails for EL

For infinite adjustment of the 482.6 mm (19") mounting angles in the depth.

### Tender text

C rails for infinite adjustement of 482.6 mm (19 inch) mounting angles

C rails for infinite adjustment of the 482.6 mm (19 inch) mounting angles in the depth

Material: Sheet steel, zinc-plated, passivated Dimensions: 316 mm (for centre part depth)