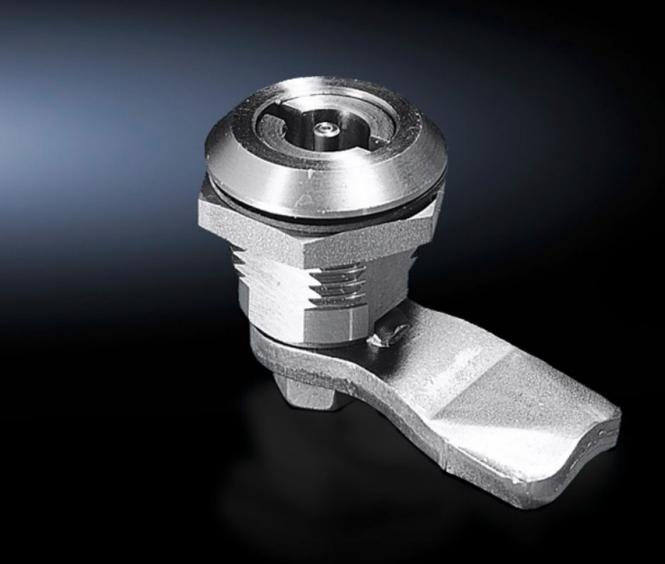

## SZ 2304.000 - Cam lock

Cam lock, stainless steel with double-bit insert

## **Features**

| Model No.             | SZ 2304.000                                                      |
|-----------------------|------------------------------------------------------------------|
| Material              | Stainless steel 1.4404 (AISI 316L)                               |
| Supply includes       | Supplied without key                                             |
| Note on Model No.     | Cam lock made entirely from stainless steel 1.4404 (AISI 316L)   |
| Lock                  | Lock insert: Double-bit insert                                   |
| To fit enclosure type | AE stainless steel with cam Based on AE with stainless steel cam |
| Packs of              | 1 pc(s).                                                         |
| Net weight            | 0.07                                                             |
| Gross weight          | 0.079                                                            |
| Customs tariff number | 83015000                                                         |
| EAN                   | 4028177020788                                                    |
| ETIM 9                | EC000327                                                         |
| ETIM 8                | EC000327                                                         |
| ECLASS 8.0            | 27409217                                                         |