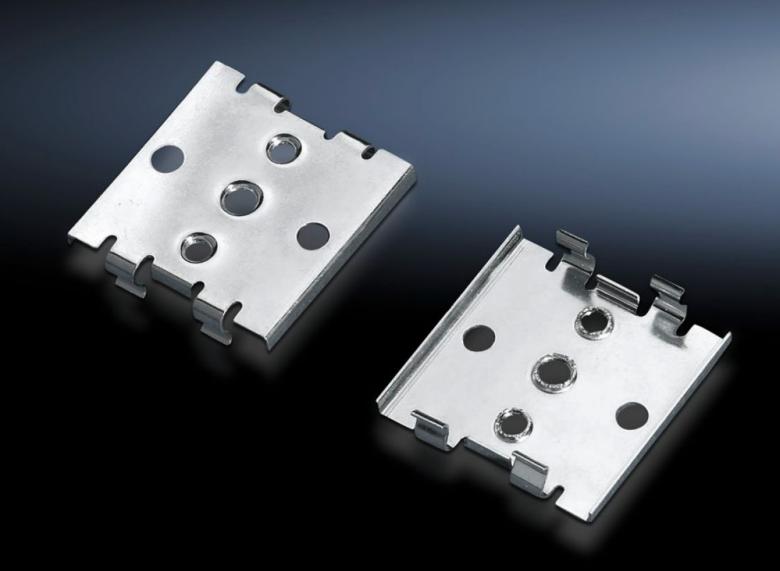

## SZ 2309.000 - Mounting clip for support rails

For fast, secure attachment of cable ducts, mounting plates, mounting angles on support rail 35/7.5 and 35/15 to EN 60 715.

## **Features**

| Model No.                     | SZ 2309.000                                                                                                                 |
|-------------------------------|-----------------------------------------------------------------------------------------------------------------------------|
| Product description           | For fast, secure attachment of cable ducts, mounting plates, mounting angles on support rail 35/7.5 and 35/15 to EN 60 715. |
| Benefits                      | Simply pre-assemble the mounting clip on the part to be installed, then snap into position on the support rail.             |
| Material                      | Spring plate                                                                                                                |
| Packs of                      | 30 pc(s).                                                                                                                   |
| Net weight                    | 0.18                                                                                                                        |
| Gross weight                  | 0.196                                                                                                                       |
| PCF per pack (cradle-to-gate) | 0.8 kg CO2 eq (Cat B)                                                                                                       |
| Note on PCF category          | Category B: PCF value (cradle-to-gate) based on the product weight, approximately calculated and self-declared              |
| Customs tariff number         | 39269097                                                                                                                    |
| EAN                           | 4028177020887                                                                                                               |
| ETIM 9                        | EC002625                                                                                                                    |
| ETIM 8                        | EC002625                                                                                                                    |
| ECLASS 8.0                    | 27189234                                                                                                                    |
|                               |                                                                                                                             |