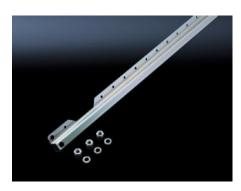

## SZ 2310.100 - Perforated mounting strip for AE in stainless steel

For mounting support strips for AE, door stay for AE etc.

## Features

| Model No.                | SZ 2310.100                                             |
|--------------------------|---------------------------------------------------------|
| Technical specifications | 3.7 mm diameter hole on a 25 mm pitch pattern           |
| Applications             | For attachment of                                       |
|                          | Support strips for AE                                   |
|                          | Door stay for AE                                        |
|                          | etc.                                                    |
| Material                 | Sheet steel                                             |
| Surface finish           | Zinc-plated                                             |
| Supply includes          | Nuts and serrated washers included                      |
| _ength                   | 938 mm                                                  |
| nstallation options      | For vertical mounting on the threaded bolts of the door |
| To fit enclosure type    | AE stainless steel                                      |
| Suitable for height      | 1,000 mm                                                |
| Packs of                 | 20 pc(s).                                               |
| Net weight               | 4.82                                                    |
| Gross weight             | 5.067                                                   |
| Customs tariff number    | 73269098                                                |
|                          |                                                         |