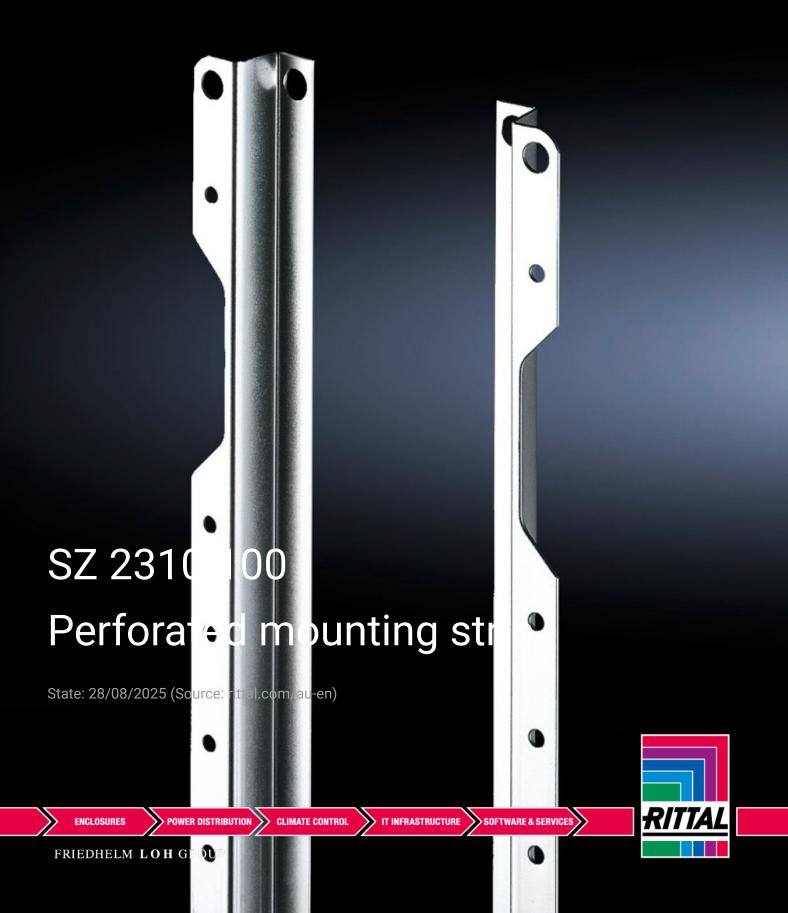

## SZ 2310.100 - Perforated mounting strip for AE in stainless steel

For mounting support strips for AE, door stay for AE etc.

## Features

| Model No.                | SZ 2310.100                                             |
|--------------------------|---------------------------------------------------------|
| Technical specifications | 3.7 mm diameter hole on a 25 mm pitch pattern           |
| Applications             | For attachment of                                       |
|                          | Support strips for AE                                   |
|                          | Door stay for AE                                        |
|                          | etc.                                                    |
| Material                 | Sheet steel                                             |
| Surface finish           | Zinc-plated                                             |
| Supply includes          | Nuts and serrated washers included                      |
| _ength                   | 938 mm                                                  |
| nstallation options      | For vertical mounting on the threaded bolts of the door |
| To fit enclosure type    | AE stainless steel                                      |
| Suitable for height      | 1,000 mm                                                |
| Packs of                 | 20 pc(s).                                               |
| Net weight               | 4.82                                                    |
| Gross weight             | 5.067                                                   |
| Customs tariff number    | 73269098                                                |
|                          |                                                         |